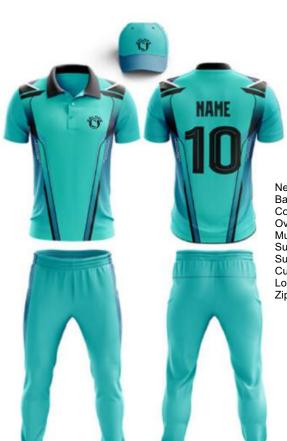

### **ICE HOCKEY JERSEY**

Sportswear | Team Uniform

Worldwide Delivery In Bulk Order | Sublimation, Embroidery, Printing | 100% Customization

**SI-TU-608** 

Sublimation Options
Metal, Plastic Zip Options
Logo badge in any quality O Sublimation options
Round neck, Youth Cuts etc
Logo badge in any quality
Deep Neck, Pro neck Styles

**SI-TU-606** 

Sportswear | Team Uniform

Grade – A fabric option in Summer & Moderate GSM High-Quality Metal End Drawstrings Grade-A digital Sublimation with full sticky paper & German Ink 100% Polyester Colts thread stitching Perfectly fit universal sizes 100% Customization accepted from fabric to design to Finishing A range of fabric options to select i.e. Micro Polyester, Micromesh, Poly-Spandex

Sportswear | Team Uniform

Worldwide Delivery In Bulk Order | Sublimation, Embroidery, Printing | 100% Customization

Grade – A fabric option in Summer & Moderate GSM High-Quality Metal End Drawstrings Grade-A digital Sublimation with full sticky paper & German Ink 100% Polyester Colts thread stitching Perfectly fit universal sizes 100% Customization accepted from fabric to design to Finishing A range of fabric options to select i.e. Micro Polyester, Micromesh, Poly-Spandex