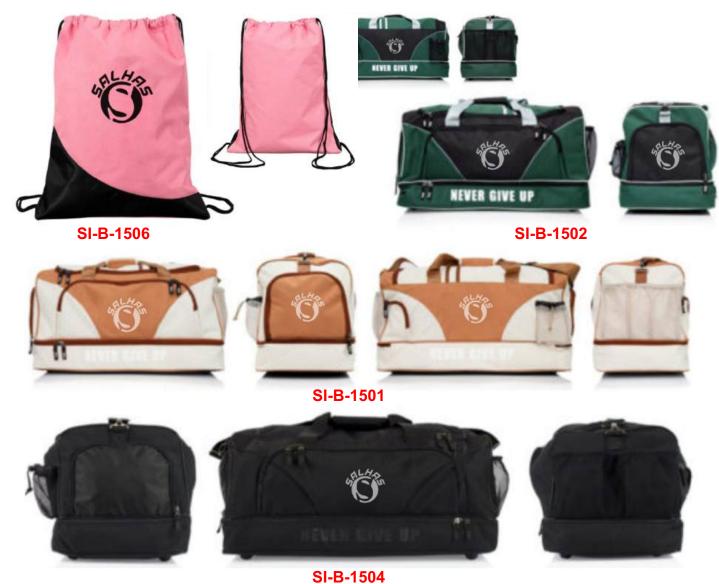

Features odor resistant and sweat-wicking properties. This product is machine washable

Made from premium grade water-proof nylon. Wet cloth compartment underneath. Large shoe or boxing glove compartment one end and 2 mesh pockets at the other for a water bottle or other belongings. Headphone exit at top with secure concealed phone pocket on the inside of the top opening Extra strong lock able zips. Water-proof nylon, Compartment underneath Large compartment at end Lockable zips