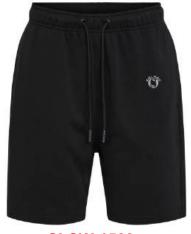

SI-SW-2201 SI-SW-2205

SI-SW-2203 SI-SW-2204

Fabric sweat with brushed back. Water-based printed logo. Woven label with water-based print on front. Drawstring waist.100% cotton

SI-SW-2202

SI-CW-1004

SI-CW-1005