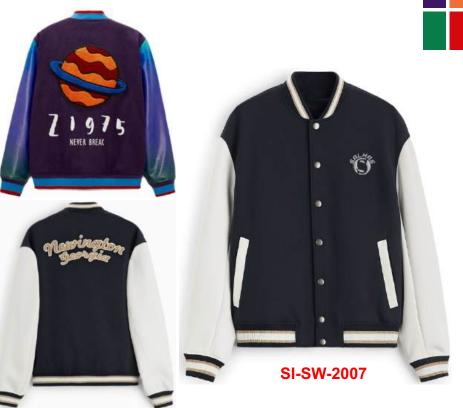

Regular Fit Varsity Jacket Contrast Faux Leather Sleeves Boucle Smiley Detail and Embroidery Detail on Sleeve's Chunky Striped Rib at Cuffs and Collar Paisley Applique and Boucle Patches on Main Body Embroidery Script Detail in Contrast Color on Main Body Contrast Faux Leather Pockets Contrast Color Snap Button Fastening Satin Inner Liner with Woven Badge at Back Neck 100% Polyester Sleeve: 50% Polyester, 50% PU, Liner 100% Polyester" Materials can be changed according to design and style

SI-SW-2008

Regular Fit Varsity Jacket Contrast Faux Leather Sleeves Boucle Smiley Detail and Embroidery Detail on Sleeve's Chunky Striped Rib at Cuffs and Collar Paisley Applique and Boucle Patches on Main Body Embroidery Script Detail in Contrast Color on Main Body Contrast Faux Leather Pockets Contrast Color Snap Button Fastening Satin Inner Liner with Woven Badge at Back Neck 100% Polyester Sleeve: 50% Polyester, 50% PU, Liner 100% Polyester" Materials can be changed according to design and style

SI-SW-2004

Regular Fit Varsity Jacket Contrast Faux Leather Sleeves Boucle Smiley Detail and Embroidery Detail on Sleeve's Chunky Striped Rib at Cuffs and Collar Paisley Applique and Boucle Patches on Main Body Embroidery Script Detail in Contrast Color on Main Body Contrast Faux Leather Pockets Contrast Color Snap Button Fastening Satin Inner Liner with Woven Badge at Back Neck 100% Polyester Sleeve: 50% Polyester, 50% PU, Liner 100% Polyester" Materials can be changed according to design and style