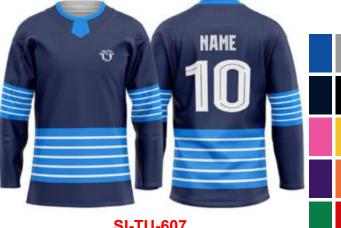

**SI-TU-605** 

**SI-TU-607** 

### **ICE HOCKEY JERSEY**

Sportswear | Team Uniform

Worldwide Delivery In Bulk Order | Sublimation, Embroidery, Printing | 100% Customization

**SI-TU-608** 

Sublimation Options
Metal, Plastic Zip Options
Logo badge in any quality O Sublimation options
Round neck, Youth Cuts etc
Logo badge in any quality
Deep Neck, Pro neck Styles