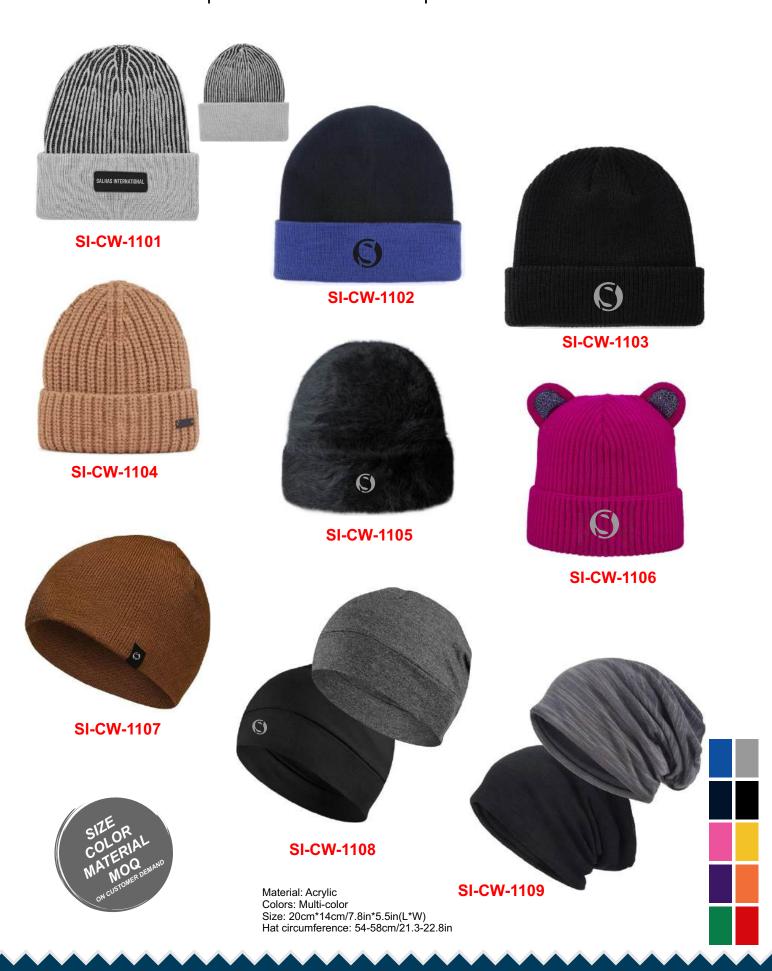

**SI-CW-1003** 

**SI-CW-1006** 

SI-CW-1007

**SI-CW-1008** 

Caps For Adult Unisex Fashion Item Weight100 g
Item Dimensions LxWxH7 x 15.5 x 15 Centimeters

SI-CW-1009

Our Products Are Guaranteed And Meet The Relevant Worldwide Standards And Our Products Are Manufactured Entirely Under In Factory.