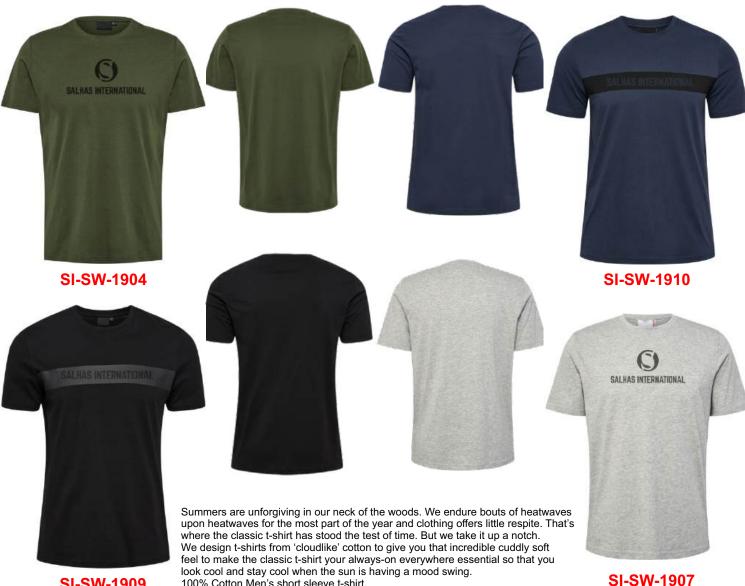

## SHORT SLEEVE SHIRTS Sportswear | Team Uniform

Worldwide Delivery In Bulk Order | Sublimation, Embroidery, Printing | 100% Customization

Summers are unforgiving in our neck of the woods. We endure bouts of heatwaves upon heatwaves for the most part of the year and clothing offers little respite. That's where the classic t-shirt has stood the test of time. But we take it up a notch. We design t-shirts from 'cloudlike' cotton to give you that incredible cuddly soft feel to make the classic t-shirt your always-on everywhere essential so that you look cool and stay cool when the sun is having a mood swing.