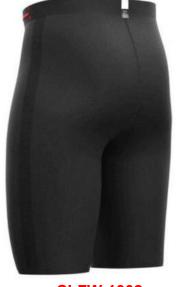

# **COMPRESSION SHORTS**Sportswear | Team Uniform

Worldwide Delivery In Bulk Order | Sublimation, Embroidery, Printing | 100% Customization

SI-FW-1305

**SI-FW-1306** 

SI-FW-1301

SI-FW-1302

SI-FW-1303

Manufactured with 94% polyester and 6% spandex tear resistant fabric material.Lightweight construction allows maximum freedom of movement and flexibility.Wide elastic waistband delivers a secure fit. Extensively close knitted flat locked seams ensure the shorts will not lose their shape even after rigorous use.