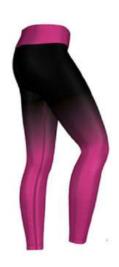

**SI-FW-206** 

SI-FW-201

from Spandex and Polyester with an elastic waistband. Stretchable Legging Tights, High Quality Tights, Trendy & Stylish Comfortable Stretchable 90% nylon, 10% lycra Free size for everyday use