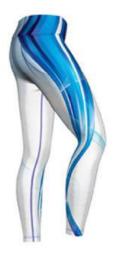

**SI-FW-206** 

SI-FW-201

from Spandex and Polyester with an elastic waistband. Stretchable Legging Tights, High Quality Tights, Trendy & Stylish Comfortable Stretchable 90% nylon, 10% lycra Free size for everyday use