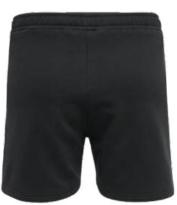

100% Cotton Men's short sleeve t-shirt. Fabric: Premium fine ring-spun fabric.

Weight: Light weight feel.

Additional Features: Soft Hand screen print.

Heat seal neck label.

SI-SW-1501

SI-SW-1506

SI-SW-1507

SI-SW-1508

SI-SW-1509

SI-SW-1510

It's all about comfort and colorful prints in our shorts! Our shorts feature an anti-chafing waistband sewn that offers a snug fit on every man's waistline and are made from premium fabric that helps keep your skin dry by locking in moisture and letting you be comfortable. Your perfect partner that accompanies you wherever you go! These shorts have all the fun and exciting summer prints and colors to spice up your outfit. All shorts come standard with an elastic waistband and drawstring to ensure a proper fit.

100% Ultra-soft Jersey made of polyester You can add your own designs or logo

SI-SW-1505 SI-SW-1502

It's all about comfort and colorful prints in our shorts! Our shorts feature an anti-chafing waistband sewn that offers a snug fit on every man's waistline and are made from premium fabric that helps keep your skin dry by locking in moisture and letting you be comfortable. Your perfect partner that accompanies you wherever you go! These shorts have all the fun and exciting summer prints and colors to spice up your outfit. All shorts come standard with an elastic waistband and drawstring to ensure a proper fit. 100% Ultra-soft Jersey made of polyester You can add your own designs or logo