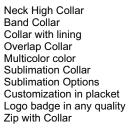

SI-TU-502

Neck High Collar Band Collar Collar with lining Overlap Collar Multicolor color Sublimation Collar Sublimation Options Customization in placket Logo badge in any quality Zip with Collar

**BG-TU-601** 