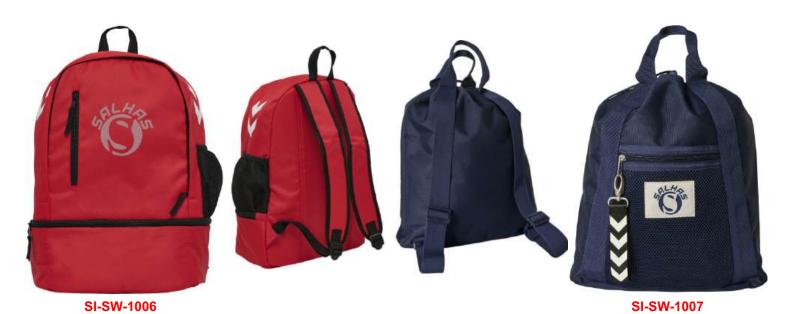

Custom Logo of your Brand.

100% polyester Mash fabric front pocket Adjustable waist strap with clip Detachable key chain Name tag on inside YKK® zippers Expandable water bottle pocket

The Travel Pack is a versatile carry-on backpack designed for traveling smart. It features a streamlined design and smart organization so you can skip the baggage carousel and stay on the go. 100% polyester Mash fabric front pocket

Adjustable waist strap with clip Detachable key chain Name tag on inside YKK® zippers Expandable water bottle pocket

SI-SW-1008

Made from organic cotton for an ultra soft feel, the crew neck has a lower environmental impact than conventional cotton. This suit consists of a round neck sweatshirt and comfortable jogging pants. The top has a snap opening at the neck for easy diapering, while the bottom has a drawstring waist for a perfect fit. Stretch Jersey, Organic fabric, Round neck sweatshirt, Snap opening, Bottom with drawstring waist available in all sizes