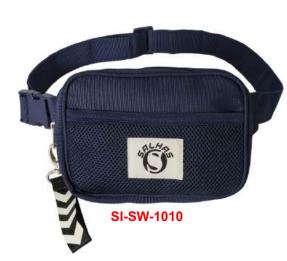

longer natural vulcanization time, low order, good elasticity, abrasion resistance, and wear resistance. They have been tested by high-level sports teams in the most cruel use environment. Balanced center of gravity The ball's configuration has a balanced center of gravity and makes training more precise.



Sportswear | Team Uniform











**SI-FW-306** 



**SI-FW-305** 



SI-FW-301



**SI-FW-302** 



SI-FW-303



SI-FW-304

Material: Custom Fabric. Sizes: All Sizes are Available.
Colors: All Colors are Available.
Printing: Sublimation/Screen Printing/Heat Transfer Sticker.

Custom Logo of your Brand.















100% polyester Mash fabric front pocket Adjustable waist strap with clip Detachable key chain Name tag on inside YKK® zippers Expandable water bottle pocket



















The Travel Pack is a versatile carry-on backpack designed for traveling smart. It features a streamlined design and smart organization so you can skip the baggage carousel and stay on the go. 100% polyester Mash fabric front pocket

Adjustable waist strap with clip Detachable key chain Name tag on inside YKK® zippers Expandable water bottle pocket

SI-SW-1008







Made from organic cotton for an ultra soft feel, the crew neck has a lower environmental impact than conventional cotton. This suit consists of a round neck sweatshirt and comfortable jogging pants. The top has a snap opening at the neck for easy diapering, while the bottom has a drawstring waist for a perfect fit. Stretch Jersey, Organic fabric, Round neck sweatshirt, Snap opening, Bottom with drawstring waist availa