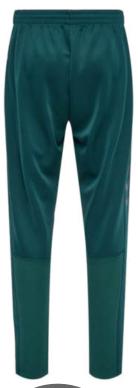

100% Ultra-soft Jersey made of polyester You can add your own designs or logo

SI-SW-1505 SI-SW-1502

It's all about comfort and colorful prints in our shorts! Our shorts feature an anti-chafing waistband sewn that offers a snug fit on every man's waistline and are made from premium fabric that helps keep your skin dry by locking in moisture and letting you be comfortable. Your perfect partner that accompanies you wherever you go! These shorts have all the fun and exciting summer prints and colors to spice up your outfit. All shorts come standard with an elastic waistband and drawstring to ensure a proper fit. 100% Ultra-soft Jersey made of polyester You can add your own designs or logo