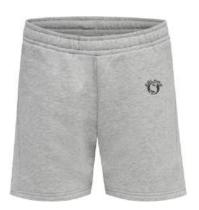

SI-SW-2201 SI-SW-2205

SI-SW-2203 SI-SW-2204

Fabric sweat with brushed back. Water-based printed logo. Woven label with water-based print on front. Drawstring waist.100% cotton

SI-SW-2202

SI-CW-1004

SI-CW-1005