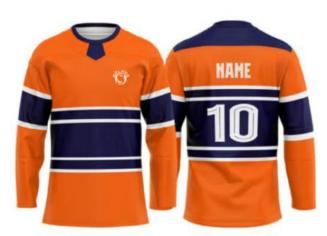

### **ICE HOCKEY JERSEY**

Sportswear | Team Uniform

Worldwide Delivery In Bulk Order | Sublimation, Embroidery, Printing | 100% Customization

**SI-TU-608** 

Sublimation Options
Metal, Plastic Zip Options
Logo badge in any quality O Sublimation options
Round neck, Youth Cuts etc
Logo badge in any quality
Deep Neck, Pro neck Styles

**SI-TU-606** 

Sportswear | Team Uniform

Grade – A fabric option in Summer & Moderate GSM High-Quality Metal End Drawstrings Grade-A digital Sublimation with full sticky paper & German Ink 100% Polyester Colts thread stitching Perfectly fit universal sizes 100% Customization accepted from fabric to design to Finishing A range of fabric options to select i.e. Micro Polyester, Micromesh, Poly-Spandex

Sportswear | Team Uniform

Worldwide Delivery In Bulk Order | Sublimation, Embroidery, Printing | 100% Customization

Grade – A fabric option in Summer & Moderate GSM High-Quality Metal End Drawstrings Grade-A digital Sublimation with full sticky paper & German Ink 100% Polyester Colts thread stitching Perfectly fit universal sizes 100% Customization accepted from fabric to design to Finishing A range of fabric options to select i.e. Micro Polyester, Micromesh, Poly-Spandex

#### **ICE HOCKEY UNIFORM**

Sportswear | Team Uniform

Worldwide Delivery In Bulk Order | Sublimation, Embroidery, Printing | 100% Customization

Players in the National Hockey League wear equipment which allows their team affiliation to be easily identified, unifying the image of the team. Currently, a NHL uniform consists of a hockey jersey, hockey pants, socks, gloves, and a helmet. All players shall wear numbered uniforms. It is required that all players be numbered with at least 10-inch high Gothic, colored numbers on the back of their jerseys and the same numbers at least 4 inches in height on both sleeves of the jersey. The color of the numbers shall contrast with the color of the jersey. Custom team ice hockey jersey uniforms Made of 100% Polyester. We can customize your design, Logo and Numbers on backside. High quality. No colors fading. Product Type: custom team ice hockey jersey uniforms Material: 100% polyester Fabric Type: small pineapple Technics: Embroidered, sublimation, gum patch, heat printing Feature: Breathable, Quick dry, Other Color: Custom Pantone Color and CMYK Color Technics: Full Sublimation Printing/Heat transfer/Direct transfer Strength: All colors combination, sublimated any colors onto the jerseys

### **ICE HOCKEY UNIFORM**

Sportswear | Team Uniform

Worldwide Delivery In Bulk Order | Sublimation, Embroidery, Printing | 100% Customization

Players in the National Hockey League wear equipment which allows their team affiliation to be easily identified, unifying the image of the team. Currently, a NHL uniform consists of a hockey jersey, hockey pants, socks, gloves, and a helmet. All players shall wear numbered uniforms. It is required that all players be numbered with at least 10-inch high Gothic, colored numbers on the back of their jerseys and the same numbers at least 4 inches in height on both sleeves of the jersey. The color of the numbers shall contrast with the color of the jersey. custom team ice hockey jersey uniforms Made of 100% Polyester. We can customize your design, Logo and Numbers on backside.
High quality. No colors fading. Product Type: custom team ice hockey jersey uniforms Material: 100% polyester Fabric Type: small pineapple Technics: Embroidered, sublimation, gum patch, heat printing Feature: Breathable, Quick dry, Other Color: Custom Pantone Color and CMYK Color Technics: Full Sublimation Printing/Heat transfer/Direct transfer Strength: All colors combination, sublimated any colors onto the jerseys