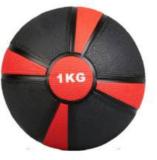

SI-B-4301

The Medicinal Ball is an important tool for power training in the sport. This rubber medicine ball helps improve your cardio, muscle tone, and strength. It can be used for strength training as the plyometric training (Plyometrics is mainly based on stretching and muscle shortening, is a method of training designed to develop and improve the capacity to exercise power in a burst of action) for strength training, endurance, cardiovascular work and injury recovery, regular use in the home environment. It comes in a non-slip surface finish, made of natural rubber.

SI-B-4302

The double grip design provides better grip and can withstand heavier weights. These balls can be flexibly used in training exercises such as abdominal curls, leg raises, and Russion twists. High Quality Rubber As compared to other brands of medicine balls, Beast Gears uses natural rubber and styrene butadiene rubber that has longer natural vulcanization time, low order, good elasticity, abrasion resistance, and wear resistance. They have been tested by high-level sports teams in the most cruel use environment. Balanced center of gravity The ball's configuration has a balanced center of gravity and makes training more precise.