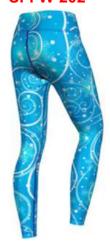

**SI-FW-206** 

SI-FW-201

from Spandex and Polyester with an elastic waistband. Stretchable Legging Tights, High Quality Tights, Trendy & Stylish Comfortable Stretchable 90% nylon, 10% lycra Free size for everyday use