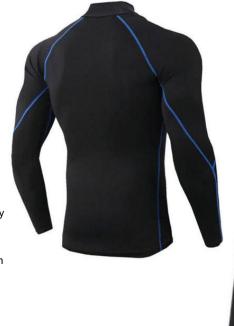

## LONG SLEEVE SHIRTS Sportswear | Team Uniform

Worldwide Delivery In Bulk Order | Sublimation, Embroidery, Printing | 100% Customization

SI-SW-1902

SI-SW-1903

SI-SW-1904

this athletic shirt is manufactured with 100% Polyester material. The material absorbs less than one percent of moisture by weight, offers decent dimensional stability. Polyester is easy to machine wash and dry clean. It has excellent memory characteristics to retain its shape. And unlike natural fibers, it is non-allergenic and doesn't promote the growth of bacteria. The tightly locked needle work ensures career lasting durability. Aerated back holes lets the heat escape quickly while keeping the shirt dry and your body fresh. Ideal for Gym training, Boxing Sparring sessions, MMA, Cycling, Running Hiking and more. Classic crew neck Long sleeve Regular fit