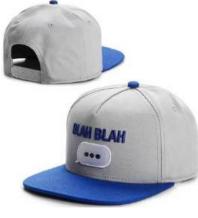

**SI-CW-1003** 

**SI-CW-1006** 

SI-CW-1007

**SI-CW-1008** 

Caps For Adult Unisex Fashion Item Weight100 g
Item Dimensions LxWxH7 x 15.5 x 15 Centimeters

SI-CW-1009

Our Products Are Guaranteed And Meet The Relevant Worldwide Standards And Our Products Are Manufactured Entirely Under In Factory.