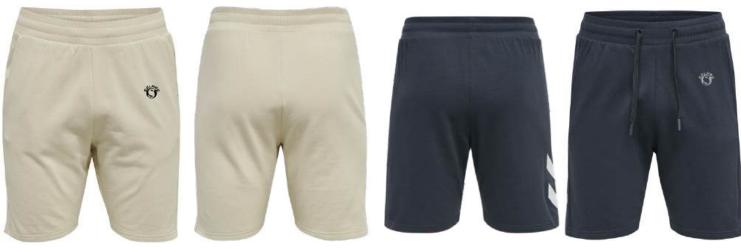

SI-SW-2201 SI-SW-2205

SI-SW-2203 SI-SW-2204

Fabric sweat with brushed back. Water-based printed logo. Woven label with water-based print on front. Drawstring waist.100% cotton

SI-SW-2202

SI-CW-1004

SI-CW-1005