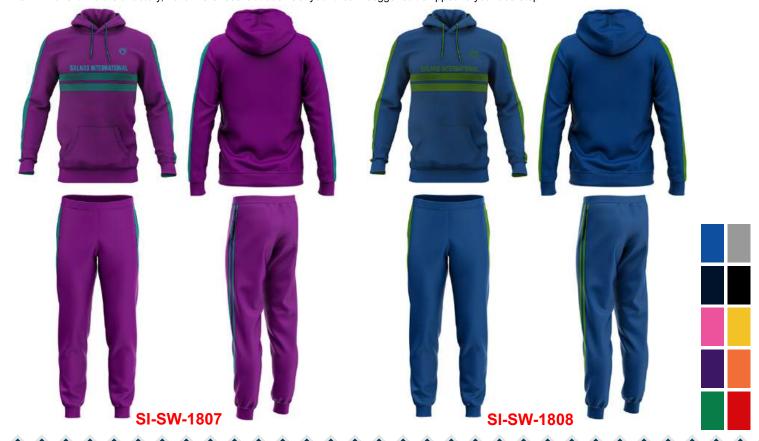

Sportswear | Team Uniform

Worldwide Delivery In Bulk Order | Sublimation, Embroidery, Printing | 100% Customization

A perfect tracksuit choice to wear while going on a jog, to the gym, or having a day of fun. Your favorite tracksuit kicks in a whole new look with th coolest print collection. From graphic images to vibrant prints, customize your favorite sweats and joggers with these trendiest sets. The versatility of this piece makes it classic and current all at the same time, with pop prints and colors that are sure to give a perfect sporty look with style. 95% Polyester, 5% Spandex Not only design but also customize your fabric Custom neck label, hang tags, packing bags, etc All kinds of Printings, Embroideries & Labels From neck labels to drawstrings, we take care of everything Just imagine the suit specifications, we will make it We are a factory, not a mere reseller/trader Get your dream Jogger suit shipped to your doorstep

SI-SW-1802

SI-SW-1801

Sportswear | Team Uniform

A perfect tracksuit choice to wear while going on a jog, to the gym, or having a day of fun. Your favorite tracksuit kicks in a whole new look with th coolest print collection. From graphic images to vibrant prints, customize your favorite sweats and joggers with these trendiest sets. The versatility of this piece makes it classic and current all at the same time, with pop prints and colors that are sure to give a perfect sporty look with style. 95% Polyester, 5% Spandex Not only design but also customize your fabric Custom neck label, hang tags, packing bags, etc All kinds of Printings, Embroideries & Labels From neck labels to drawstrings, we take care of everything Just imagine the suit specifications, we will make it We are a factory, not a mere reseller/trader Get your dream Jogger suit shipped to your doorstep