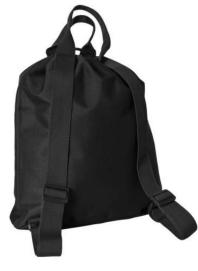

Features odor resistant and sweat-wicking properties. This product is machine washable

Made from premium grade water-proof nylon. Wet cloth compartment underneath. Large shoe or boxing glove compartment one end and 2 mesh pockets at the other for a water bottle or other belongings. Headphone exit at top with secure concealed phone pocket on the inside of the top opening Extra strong lock able zips. Water-proof nylon, Compartment underneath Large compartment at end Lockable zips