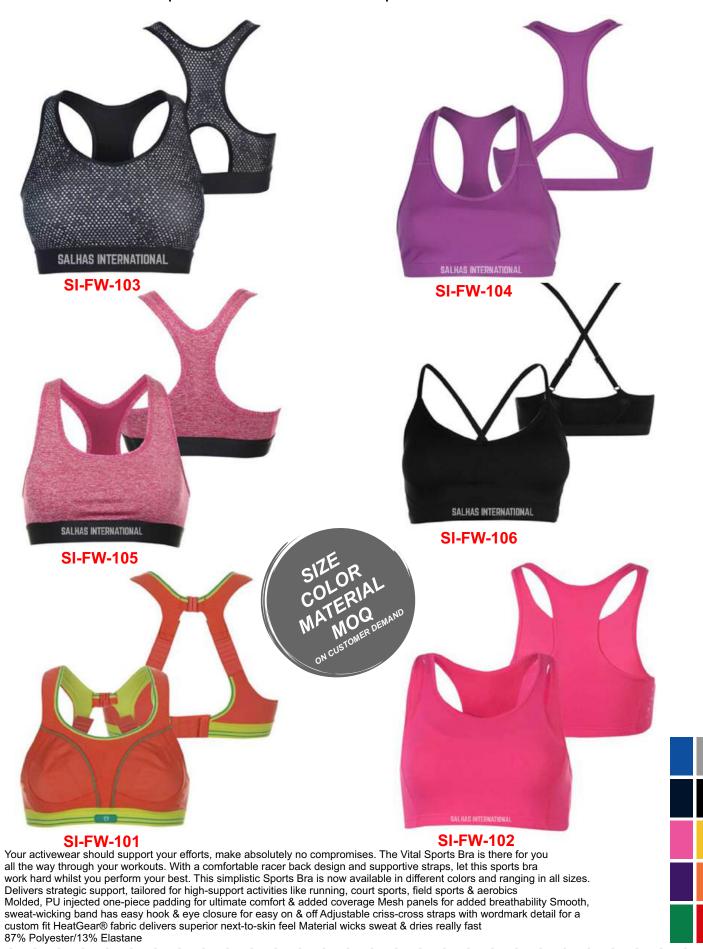

Beast Gears proudly presents black/red Knee Wraps.

Made with durable, elasticated material for comfortable knee compression High-strength rubber strands for optimum firmness and long-lasting performance Superb grip, even without chalking allows to can focus on your technique Suitable for hot/cold pack compression therapy use to treat acute knee injuries Extra length and optimal width for maximum adjustability and easy wrapping