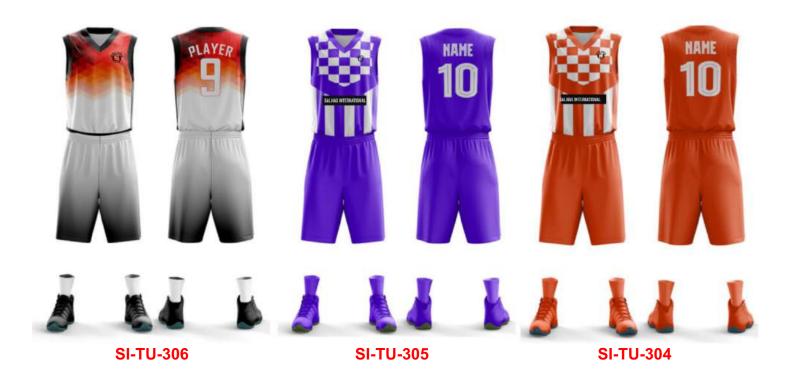

# BASKETBALL UNIFORM Sportswear | Team Uniform

Worldwide Delivery In Bulk Order | Sublimation, Embroidery, Printing | 100% Customization

**SI-TU-314** 

**SI-TU-313** 

Not only design but also customize your fabric. Customize neck label, hang tags, packing bags, etc All kinds of Printings, Embroideries & Labels From neck-label to drawstrings we take care of everything Just imagine your colors, we will do them We are a manufacturer, not a mere reseller or trader Get your dream kit shipped at your doorstep