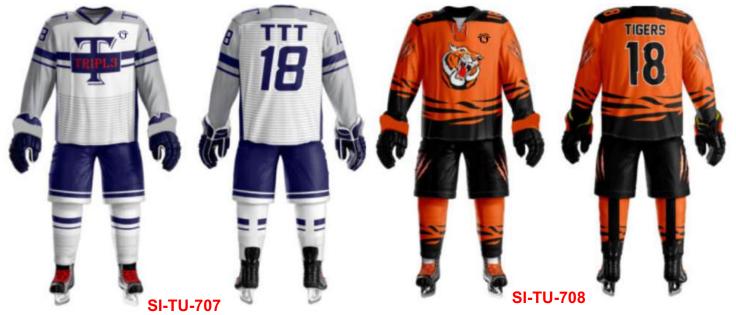

### **ICE HOCKEY JERSEY**

Sportswear | Team Uniform

Worldwide Delivery In Bulk Order | Sublimation, Embroidery, Printing | 100% Customization

**SI-TU-608** 

Sublimation Options
Metal, Plastic Zip Options
Logo badge in any quality O Sublimation options
Round neck, Youth Cuts etc
Logo badge in any quality
Deep Neck, Pro neck Styles

**SI-TU-606** 

Sportswear | Team Uniform

Grade – A fabric option in Summer & Moderate GSM High-Quality Metal End Drawstrings Grade-A digital Sublimation with full sticky paper & German Ink 100% Polyester Colts thread stitching Perfectly fit universal sizes 100% Customization accepted from fabric to design to Finishing A range of fabric options to select i.e. Micro Polyester, Micromesh, Poly-Spandex

Sportswear | Team Uniform

Worldwide Delivery In Bulk Order | Sublimation, Embroidery, Printing | 100% Customization

Grade – A fabric option in Summer & Moderate GSM High-Quality Metal End Drawstrings Grade-A digital Sublimation with full sticky paper & German Ink 100% Polyester Colts thread stitching Perfectly fit universal sizes 100% Customization accepted from fabric to design to Finishing A range of fabric options to select i.e. Micro Polyester, Micromesh, Poly-Spandex

#### **ICE HOCKEY UNIFORM**

Sportswear | Team Uniform

Worldwide Delivery In Bulk Order | Sublimation, Embroidery, Printing | 100% Customization

Players in the National Hockey League wear equipment which allows their team affiliation to be easily identified, unifying the image of the team. Currently, a NHL uniform consists of a hockey jersey, hockey pants, socks, gloves, and a helmet. All players shall wear numbered uniforms. It is required that all players be numbered with at least 10-inch high Gothic, colored numbers on the back of their jerseys and the same numbers at least 4 inches in height on both sleeves of the jersey. The color of the numbers shall contrast with the color of the jersey. Custom team ice hockey jersey uniforms Made of 100% Polyester. We can customize your design, Logo and Numbers on backside. High quality. No colors fading. Product Type: custom team ice hockey jersey uniforms Material: 100% polyester Fabric Type: small pineapple Technics: Embroidered, sublimation, gum patch, heat printing Feature: Breathable, Quick dry, Other Color: Custom Pantone Color and CMYK Color Technics: Full Sublimation Printing/Heat transfer/Direct transfer Strength: All colors combination, sublimated any colors onto the jerseys

### **ICE HOCKEY UNIFORM**

Sportswear | Team Uniform

Worldwide Delivery In Bulk Order | Sublimation, Embroidery, Printing | 100% Customization

Players in the National Hockey League wear equipment which allows their team affiliation to be easily identified, unifying the image of the team. Currently, a NHL uniform consists of a hockey jersey, hockey pants, socks, gloves, and a helmet. All players shall wear numbered uniforms. It is required that all players be numbered with at least 10-inch high Gothic, colored numbers on the back of their jerseys and the same numbers at least 4 inches in height on both sleeves of the jersey. The color of the numbers shall contrast with the color of the jersey. custom team ice hockey jersey uniforms Made of 100% Polyester. We can customize your design, Logo and Numbers on backside.
High quality. No colors fading. Product Type: custom team ice hockey jersey uniforms Material: 100% polyester Fabric Type: small pineapple Technics: Embroidered, sublimation, gum patch, heat printing Feature: Breathable, Quick dry, Other Color: Custom Pantone Color and CMYK Color Technics: Full Sublimation Printing/Heat transfer/Direct transfer Strength: All colors combination, sublimated any colors onto the jerseys