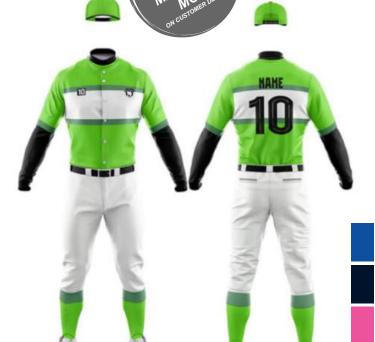

### **BASEBALL UNIFORM**

Sportswear | Team Uniform

# **BASEBALL UNIFORM**Sportswear | Team Uniform

Worldwide Delivery In Bulk Order | Sublimation, Embroidery, Printing | 100% Customization

Fabric Crew Neck, Knitted RIB Neck, Sublimation Neck-line Multi Colors Neck-line, Collar with Piping Outline Round Neck,Open Buttons Placket Buttons with V neck, Hidden layer buttons Short Buttons Placket Multi Color Placket **Custom Printed Plackets** 

**SI-TU-205** 

**SI-TU-206** 

**SI-TU-204** 

Fabric Crew Neck, Knitted RIB Neck, Sublimation Neck-line Multi Colors Neck-line, Collar with Piping Outline Round Neck,Open Buttons Placket Buttons with V neck, Hidden layer buttons Short Buttons Placket Multi Color Placket **Custom Printed Plackets** 