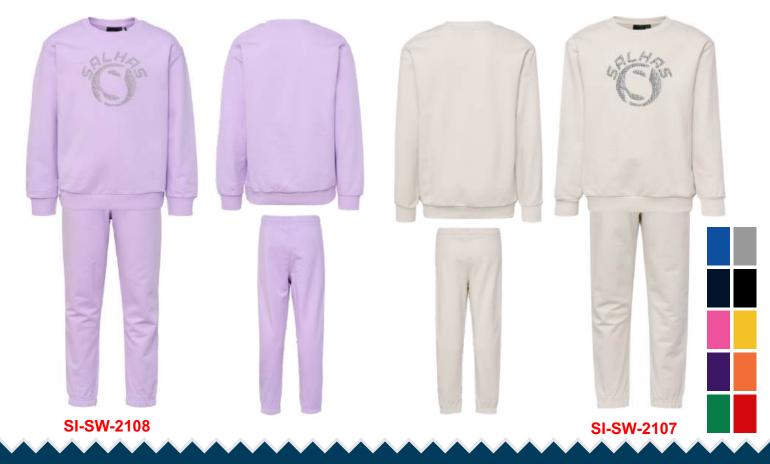

## CREW NECK SUIT Sportswear | Team Uniform

Worldwide Delivery In Bulk Order | Sublimation, Embroidery, Printing | 100% Customization

Made from organic cotton for an ultra soft feel, the crew neck has a lower environmental impact than conventional cotton. This suit consists of a round neck sweatshirt and comfortable jogging pants. The top has a snap opening at the neck for easy diapering, while the bottom has a drawstring waist for a perfect fit. Stretch Jersey, Organic fabric, Round neck sweatshirt, Snap opening, Bottom with drawstring waist available in all sizes

Adjustable waist strap with clip Detachable key chain Name tag on inside YKK® zippers Expandable water bottle pocket

SI-SW-1008

Made from organic cotton for an ultra soft feel, the crew neck has a lower environmental impact than conventional cotton. This suit consists of a round neck sweatshirt and comfortable jogging pants. The top has a snap opening at the neck for easy diapering, while the bottom has a drawstring waist for a perfect fit. Stretch Jersey, Organic fabric, Round neck sweatshirt, Snap opening, Bottom with drawstring waist available in all sizes

Made from organic cotton for an ultra soft feel, the crew neck has a lower environmental impact than conventional cotton. This suit consists of a round neck sweatshirt and comfortable jogging pants. The top has a snap opening at the neck for easy diapering, while the bottom has a drawstring waist for a perfect fit. Stretch Jersey, Organic fabric, Round neck sweatshirt, Snap opening, Bottom with drawstring waist available in all sizes