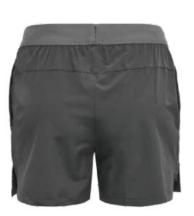

100% Cotton Men's short sleeve t-shirt. Fabric: Premium fine ring-spun fabric.

Weight: Light weight feel.

Additional Features: Soft Hand screen print.

Heat seal neck label.

SI-SW-1501

SI-SW-1506

SI-SW-1507

SI-SW-1508

SI-SW-1509

SI-SW-1510

It's all about comfort and colorful prints in our shorts! Our shorts feature an anti-chafing waistband sewn that offers a snug fit on every man's waistline and are made from premium fabric that helps keep your skin dry by locking in moisture and letting you be comfortable. Your perfect partner that accompanies you wherever you go! These shorts have all the fun and exciting summer prints and colors to spice up your outfit. All shorts come standard with an elastic waistband and drawstring to ensure a proper fit.

100% Ultra-soft Jersey made of polyester You can add your own designs or logo

SI-SW-1505 SI-SW-1502

It's all about comfort and colorful prints in our shorts! Our shorts feature an anti-chafing waistband sewn that offers a snug fit on every man's waistline and are made from premium fabric that helps keep your skin dry by locking in moisture and letting you be comfortable. Your perfect partner that accompanies you wherever you go! These shorts have all the fun and exciting summer prints and colors to spice up your outfit. All shorts come standard with an elastic waistband and drawstring to ensure a proper fit. 100% Ultra-soft Jersey made of polyester You can add your own designs or logo