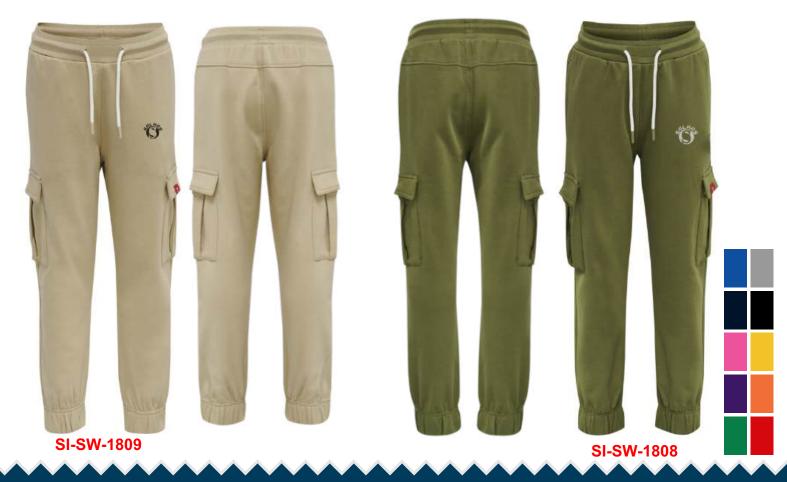

Ö

SI-SW-1807

SI-SW-1806

SI-SW-1805

Standard fit for a relaxed, easy feel Stretch cuffs Pockets 61% cotton/39% polyester Machine wash

SI-SW-1804

Standard fit for a relaxed, easy feel Stretch cuffs Pockets 61% cotton/39% polyester Machine wash