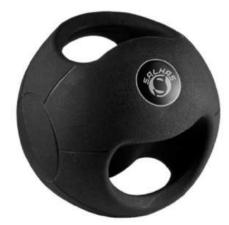

SI-B-4301

The Medicinal Ball is an important tool for power training in the sport. This rubber medicine ball helps improve your cardio, muscle tone, and strength. It can be used for strength training as the plyometric training (Plyometrics is mainly based on stretching and muscle shortening, is a method of training designed to develop and improve the capacity to exercise power in a burst of action) for strength training, endurance, cardiovascular work and injury recovery, regular use in the home environment. It comes in a non-slip surface finish, made of natural rubber.

SI-B-4302

The double grip design provides better grip and can withstand heavier weights. These balls can be flexibly used in training exercises such as abdominal curls, leg raises, and Russion twists. High Quality Rubber As compared to other brands of medicine balls, Beast Gears uses natural rubber and styrene butadiene rubber that has longer natural vulcanization time, low order, good elasticity, abrasion resistance, and wear resistance. They have been tested by high-level sports teams in the most cruel use environment. Balanced center of gravity The ball's configuration has a balanced center of gravity and makes training more precise.