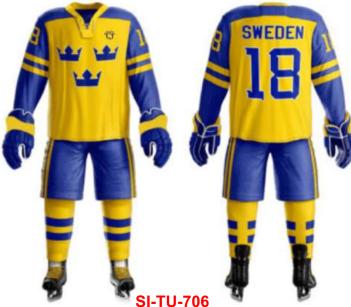

#### **ICE HOCKEY UNIFORM**

Sportswear | Team Uniform

Worldwide Delivery In Bulk Order | Sublimation, Embroidery, Printing | 100% Customization

Players in the National Hockey League wear equipment which allows their team affiliation to be easily identified, unifying the image of the team. Currently, a NHL uniform consists of a hockey jersey, hockey pants, socks, gloves, and a helmet. All players shall wear numbered uniforms. It is required that all players be numbered with at least 10-inch high Gothic, colored numbers on the back of their jerseys and the same numbers at least 4 inches in height on both sleeves of the jersey. The color of the numbers shall contrast with the color of the jersey. Custom team ice hockey jersey uniforms Made of 100% Polyester. We can customize your design, Logo and Numbers on backside. High quality. No colors fading. Product Type: custom team ice hockey jersey uniforms Material: 100% polyester Fabric Type: small pineapple Technics: Embroidered, sublimation, gum patch, heat printing Feature: Breathable, Quick dry, Other Color: Custom Pantone Color and CMYK Color Technics: Full Sublimation Printing/Heat transfer/Direct transfer Strength: All colors combination, sublimated any colors onto the jerseys

### **ICE HOCKEY UNIFORM**

Sportswear | Team Uniform

Worldwide Delivery In Bulk Order | Sublimation, Embroidery, Printing | 100% Customization

Players in the National Hockey League wear equipment which allows their team affiliation to be easily identified, unifying the image of the team. Currently, a NHL uniform consists of a hockey jersey, hockey pants, socks, gloves, and a helmet. All players shall wear numbered uniforms. It is required that all players be numbered with at least 10-inch high Gothic, colored numbers on the back of their jerseys and the same numbers at least 4 inches in height on both sleeves of the jersey. The color of the numbers shall contrast with the color of the jersey. custom team ice hockey jersey uniforms Made of 100% Polyester. We can customize your design, Logo and Numbers on backside.
High quality. No colors fading. Product Type: custom team ice hockey jersey uniforms Material: 100% polyester Fabric Type: small pineapple Technics: Embroidered, sublimation, gum patch, heat printing Feature: Breathable, Quick dry, Other Color: Custom Pantone Color and CMYK Color Technics: Full Sublimation Printing/Heat transfer/Direct transfer Strength: All colors combination, sublimated any colors onto the jerseys