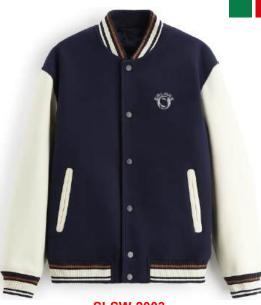

Regular Fit Varsity Jacket Contrast Faux Leather Sleeves Boucle Smiley Detail and Embroidery Detail on Sleeve's Chunky Striped Rib at Cuffs and Collar Paisley Applique and Boucle Patches on Main Body Embroidery Script Detail in Contrast Color on Main Body Contrast Faux Leather Pockets Contrast Color Snap Button Fastening Satin Inner Liner with Woven Badge at Back Neck 100% Polyester Sleeve: 50% Polyester, 50% PU, Liner 100% Polyester" Materials can be changed according to design and style

SI-SW-2008

Regular Fit Varsity Jacket Contrast Faux Leather Sleeves Boucle Smiley Detail and Embroidery Detail on Sleeve's Chunky Striped Rib at Cuffs and Collar Paisley Applique and Boucle Patches on Main Body Embroidery Script Detail in Contrast Color on Main Body Contrast Faux Leather Pockets Contrast Color Snap Button Fastening Satin Inner Liner with Woven Badge at Back Neck 100% Polyester Sleeve: 50% Polyester, 50% PU, Liner 100% Polyester" Materials can be changed according to design and style

SI-SW-2004

Regular Fit Varsity Jacket Contrast Faux Leather Sleeves Boucle Smiley Detail and Embroidery Detail on Sleeve's Chunky Striped Rib at Cuffs and Collar Paisley Applique and Boucle Patches on Main Body Embroidery Script Detail in Contrast Color on Main Body Contrast Faux Leather Pockets Contrast Color Snap Button Fastening Satin Inner Liner with Woven Badge at Back Neck 100% Polyester Sleeve: 50% Polyester, 50% PU, Liner 100% Polyester" Materials can be changed according to design and style