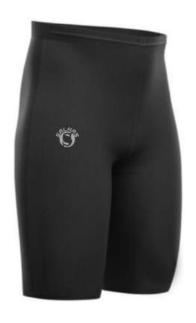

# **COMPRESSION SHORTS**Sportswear | Team Uniform

Worldwide Delivery In Bulk Order | Sublimation, Embroidery, Printing | 100% Customization

SI-FW-1305

**SI-FW-1306** 

SI-FW-1301

SI-FW-1302

SI-FW-1303

Manufactured with 94% polyester and 6% spandex tear resistant fabric material.Lightweight construction allows maximum freedom of movement and flexibility.Wide elastic waistband delivers a secure fit. Extensively close knitted flat locked seams ensure the shorts will not lose their shape even after rigorous use.