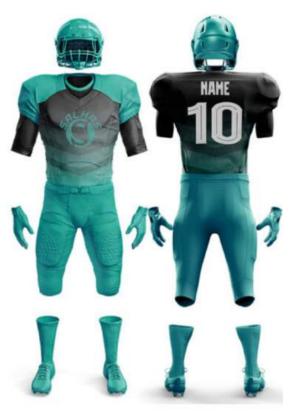

### **AMERICAN FOOTBALL UNIFORM**

Sportswear | Team Uniform

Worldwide Delivery In Bulk Order | Sublimation, Embroidery, Printing | 100% Customization

American Football Uniforms are made with varied specifications, demands with multi panels of various adapting fabrics as 100% polyester 4 way stretch fabric

Lycra , spandex , polyester 4 way mesh dazzle fabric double fabric lining for padding space etc.

## **AMERICAN FOOTBALL UNIFORM**

Sportswear | Team Uniform

Worldwide Delivery In Bulk Order | Sublimation, Embroidery, Printing | 100% Customization

**SI-TU-105** 

**SI-TU-110** 

American Football Uniforms are made with varied specifications, demands with multi panels of various adapting fabrics as 100% polyester 4 way stretch fabric Lycra , spandex , polyester
4 way mesh dazzle fabric double fabric lining for padding space etc.