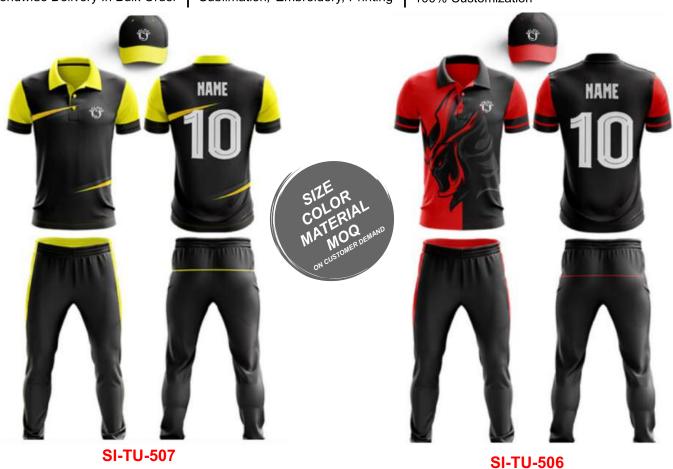

Sportswear | Team Uniform

Worldwide Delivery In Bulk Order | Sublimation, Embroidery, Printing | 100% Customization

SI-TU-505

SI-TU-504

Sportswear | Team Uniform

Worldwide Delivery In Bulk Order | Sublimation, Embroidery, Printing | 100% Customization

SI-TU-502

Neck High Collar Band Collar Collar with lining Overlap Collar Multicolor color Sublimation Collar Sublimation Options Customization in placket Logo badge in any quality Zip with Collar

**BG-TU-601** 