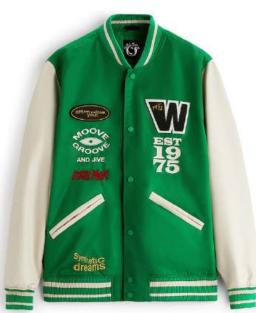

Regular Fit Varsity Jacket Contrast Faux Leather Sleeves Boucle Smiley Detail and Embroidery Detail on Sleeve's Chunky Striped Rib at Cuffs and Collar Paisley Applique and Boucle Patches on Main Body Embroidery Script Detail in Contrast Color on Main Body Contrast Faux Leather Pockets Contrast Color Snap Button Fastening Satin Inner Liner with Woven Badge at Back Neck 100% Polyester Sleeve: 50% Polyester, 50% PU, Liner 100% Polyester" Materials can be changed according to design and style

SI-SW-2008

Regular Fit Varsity Jacket Contrast Faux Leather Sleeves Boucle Smiley Detail and Embroidery Detail on Sleeve's Chunky Striped Rib at Cuffs and Collar Paisley Applique and Boucle Patches on Main Body Embroidery Script Detail in Contrast Color on Main Body Contrast Faux Leather Pockets Contrast Color Snap Button Fastening Satin Inner Liner with Woven Badge at Back Neck 100% Polyester Sleeve: 50% Polyester, 50% PU, Liner 100% Polyester" Materials can be changed according to design and style

SI-SW-2004

Regular Fit Varsity Jacket Contrast Faux Leather Sleeves Boucle Smiley Detail and Embroidery Detail on Sleeve's Chunky Striped Rib at Cuffs and Collar Paisley Applique and Boucle Patches on Main Body Embroidery Script Detail in Contrast Color on Main Body Contrast Faux Leather Pockets Contrast Color Snap Button Fastening Satin Inner Liner with Woven Badge at Back Neck 100% Polyester Sleeve: 50% Polyester, 50% PU, Liner 100% Polyester" Materials can be changed according to design and style