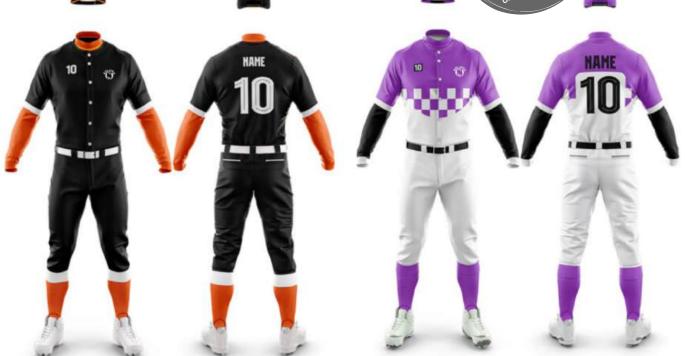

### **BASEBALL UNIFORM**

Sportswear | Team Uniform

# **BASEBALL UNIFORM**Sportswear | Team Uniform

Worldwide Delivery In Bulk Order | Sublimation, Embroidery, Printing | 100% Customization

Fabric Crew Neck, Knitted RIB Neck, Sublimation Neck-line Multi Colors Neck-line, Collar with Piping Outline Round Neck,Open Buttons Placket Buttons with V neck, Hidden layer buttons Short Buttons Placket Multi Color Placket **Custom Printed Plackets** 

**SI-TU-205** 

**SI-TU-206** 

**SI-TU-204** 

Fabric Crew Neck, Knitted RIB Neck, Sublimation Neck-line Multi Colors Neck-line, Collar with Piping Outline Round Neck,Open Buttons Placket Buttons with V neck, Hidden layer buttons Short Buttons Placket Multi Color Placket **Custom Printed Plackets** 