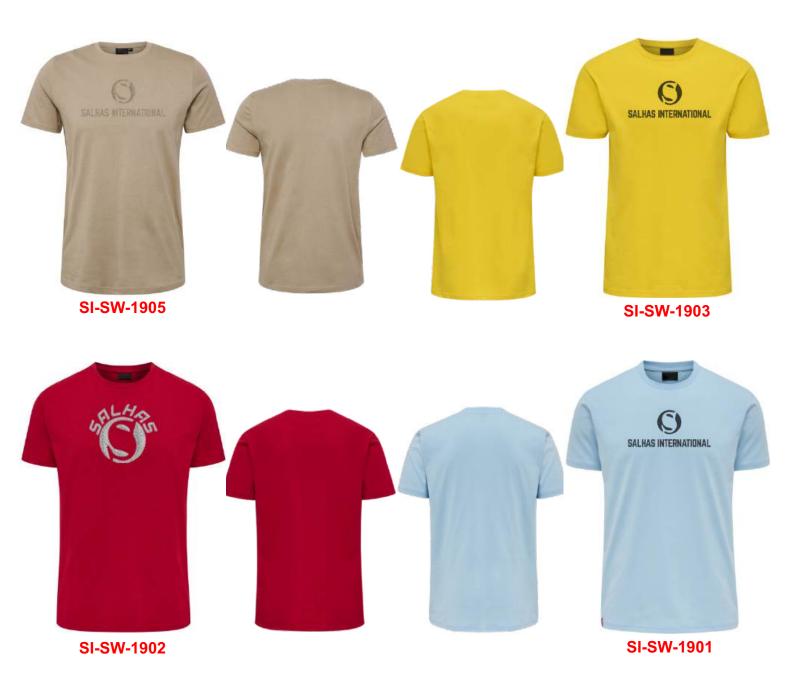

## LONG SLEEVE SHIRTS Sportswear | Team Uniform

Worldwide Delivery In Bulk Order | Sublimation, Embroidery, Printing | 100% Customization

SI-SW-1902

SI-SW-1903

SI-SW-1904

this athletic shirt is manufactured with 100% Polyester material. The material absorbs less than one percent of moisture by weight, offers decent dimensional stability. Polyester is easy to machine wash and dry clean. It has excellent memory characteristics to retain its shape. And unlike natural fibers, it is non-allergenic and doesn't promote the growth of bacteria. The tightly locked needle work ensures career lasting durability. Aerated back holes lets the heat escape quickly while keeping the shirt dry and your body fresh. Ideal for Gym training, Boxing Sparring sessions, MMA, Cycling, Running Hiking and more. Classic crew neck Long sleeve Regular fit