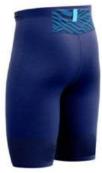

# **COMPRESSION SHORTS**Sportswear | Team Uniform

Worldwide Delivery In Bulk Order | Sublimation, Embroidery, Printing | 100% Customization

SI-FW-1305

**SI-FW-1306** 

SI-FW-1301

SI-FW-1302

SI-FW-1303

Manufactured with 94% polyester and 6% spandex tear resistant fabric material.Lightweight construction allows maximum freedom of movement and flexibility.Wide elastic waistband delivers a secure fit. Extensively close knitted flat locked seams ensure the shorts will not lose their shape even after rigorous use.