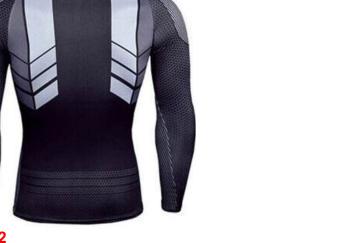

### **COMPRESSION SHIRT**

Sportswear | Team Uniform

Worldwide Delivery In Bulk Order | Sublimation, Embroidery, Printing | 100% Customization

SI-FW-1201

Round-neck for extra coverage and anatomically designed to conform to your body perfectly. Manufactured with 94% polyester fabric and 6% spandex compression range material Offers unique thermal compression and freedom of movement Tightly interlocked flat seams ensure maximum durability Promises to keep your skin free of rashes and irritations