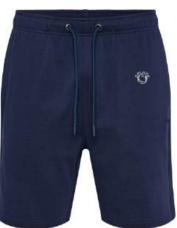

100% Cotton Men's short sleeve t-shirt. Fabric: Premium fine ring-spun fabric.

Weight: Light weight feel.

Additional Features: Soft Hand screen print.

Heat seal neck label.

SI-SW-1501

SI-SW-1506

SI-SW-1507

SI-SW-1508

SI-SW-1509

SI-SW-1510

It's all about comfort and colorful prints in our shorts! Our shorts feature an anti-chafing waistband sewn that offers a snug fit on every man's waistline and are made from premium fabric that helps keep your skin dry by locking in moisture and letting you be comfortable. Your perfect partner that accompanies you wherever you go! These shorts have all the fun and exciting summer prints and colors to spice up your outfit. All shorts come standard with an elastic waistband and drawstring to ensure a proper fit.

100% Ultra-soft Jersey made of polyester You can add your own designs or logo

SI-SW-1505 SI-SW-1502

It's all about comfort and colorful prints in our shorts! Our shorts feature an anti-chafing waistband sewn that offers a snug fit on every man's waistline and are made from premium fabric that helps keep your skin dry by locking in moisture and letting you be comfortable. Your perfect partner that accompanies you wherever you go! These shorts have all the fun and exciting summer prints and colors to spice up your outfit. All shorts come standard with an elastic waistband and drawstring to ensure a proper fit. 100% Ultra-soft Jersey made of polyester You can add your own designs or logo