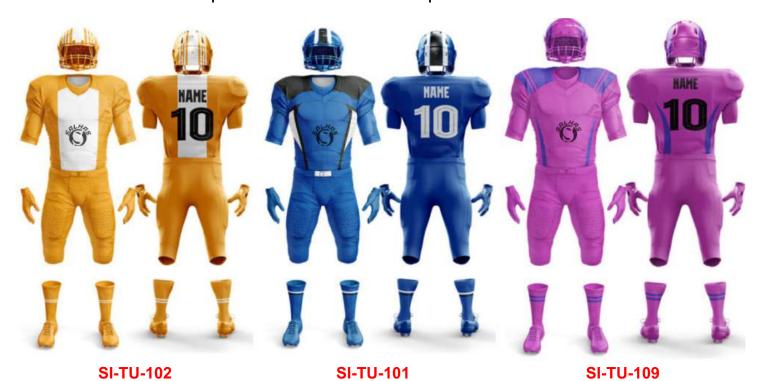

### **AMERICAN FOOTBALL UNIFORM**

Sportswear | Team Uniform

Worldwide Delivery In Bulk Order | Sublimation, Embroidery, Printing | 100% Customization

American Football Uniforms are made with varied specifications, demands with multi panels of various adapting fabrics as 100% polyester 4 way stretch fabric

Lycra , spandex , polyester 4 way mesh dazzle fabric double fabric lining for padding space etc.

## **AMERICAN FOOTBALL UNIFORM**

Sportswear | Team Uniform

Worldwide Delivery In Bulk Order | Sublimation, Embroidery, Printing | 100% Customization

**SI-TU-105** 

**SI-TU-110** 

American Football Uniforms are made with varied specifications, demands with multi panels of various adapting fabrics as 100% polyester 4 way stretch fabric Lycra , spandex , polyester
4 way mesh dazzle fabric double fabric lining for padding space etc.