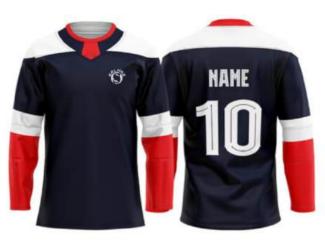

### **ICE HOCKEY JERSEY**

Sportswear | Team Uniform

Worldwide Delivery In Bulk Order | Sublimation, Embroidery, Printing | 100% Customization

**SI-TU-608** 

Sublimation Options
Metal, Plastic Zip Options
Logo badge in any quality O Sublimation options
Round neck, Youth Cuts etc
Logo badge in any quality
Deep Neck, Pro neck Styles

**SI-TU-606** 

Sportswear | Team Uniform

Grade – A fabric option in Summer & Moderate GSM High-Quality Metal End Drawstrings Grade-A digital Sublimation with full sticky paper & German Ink 100% Polyester Colts thread stitching Perfectly fit universal sizes 100% Customization accepted from fabric to design to Finishing A range of fabric options to select i.e. Micro Polyester, Micromesh, Poly-Spandex

Sportswear | Team Uniform

Worldwide Delivery In Bulk Order | Sublimation, Embroidery, Printing | 100% Customization

Grade – A fabric option in Summer & Moderate GSM High-Quality Metal End Drawstrings Grade-A digital Sublimation with full sticky paper & German Ink 100% Polyester Colts thread stitching Perfectly fit universal sizes 100% Customization accepted from fabric to design to Finishing A range of fabric options to select i.e. Micro Polyester, Micromesh, Poly-Spandex

#### **ICE HOCKEY UNIFORM**

Sportswear | Team Uniform

Worldwide Delivery In Bulk Order | Sublimation, Embroidery, Printing | 100% Customization

Players in the National Hockey League wear equipment which allows their team affiliation to be easily identified, unifying the image of the team. Currently, a NHL uniform consists of a hockey jersey, hockey pants, socks, gloves, and a helmet. All players shall wear numbered uniforms. It is required that all players be numbered with at least 10-inch high Gothic, colored numbers on the back of their jerseys and the same numbers at least 4 inches in height on both sleeves of the jersey. The color of the numbers shall contrast with the color of the jersey. Custom team ice hockey jersey uniforms Made of 100% Polyester. We can customize your design, Logo and Numbers on backside. High quality. No colors fading. Product Type: custom team ice hockey jersey uniforms Material: 100% polyester Fabric Type: small pineapple Technics: Embroidered, sublimation, gum patch, heat printing Feature: Breathable, Quick dry, Other Color: Custom Pantone Color and CMYK Color Technics: Full Sublimation Printing/Heat transfer/Direct transfer Strength: All colors combination, sublimated any colors onto the jerseys

### **ICE HOCKEY UNIFORM**

Sportswear | Team Uniform

Worldwide Delivery In Bulk Order | Sublimation, Embroidery, Printing | 100% Customization

Players in the National Hockey League wear equipment which allows their team affiliation to be easily identified, unifying the image of the team. Currently, a NHL uniform consists of a hockey jersey, hockey pants, socks, gloves, and a helmet. All players shall wear numbered uniforms. It is required that all players be numbered with at least 10-inch high Gothic, colored numbers on the back of their jerseys and the same numbers at least 4 inches in height on both sleeves of the jersey. The color of the numbers shall contrast with the color of the jersey. custom team ice hockey jersey uniforms Made of 100% Polyester. We can customize your design, Logo and Numbers on backside.
High quality. No colors fading. Product Type: custom team ice hockey jersey uniforms Material: 100% polyester Fabric Type: small pineapple Technics: Embroidered, sublimation, gum patch, heat printing Feature: Breathable, Quick dry, Other Color: Custom Pantone Color and CMYK Color Technics: Full Sublimation Printing/Heat transfer/Direct transfer Strength: All colors combination, sublimated any colors onto the jerseys