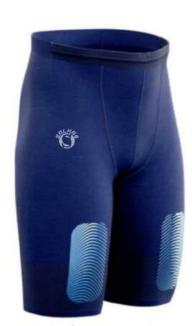

# **COMPRESSION SHORTS**Sportswear | Team Uniform

Worldwide Delivery In Bulk Order | Sublimation, Embroidery, Printing | 100% Customization

SI-FW-1305

**SI-FW-1306** 

SI-FW-1301

SI-FW-1302

SI-FW-1303

Manufactured with 94% polyester and 6% spandex tear resistant fabric material.Lightweight construction allows maximum freedom of movement and flexibility.Wide elastic waistband delivers a secure fit. Extensively close knitted flat locked seams ensure the shorts will not lose their shape even after rigorous use.