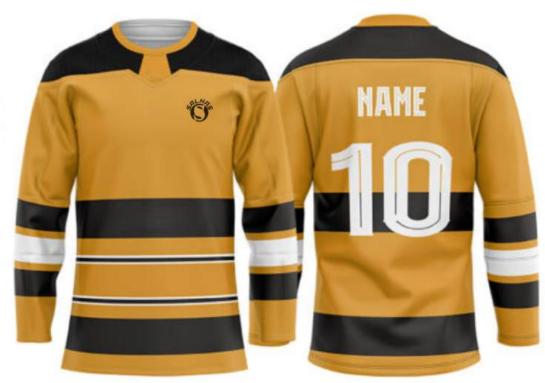

**SI-TU-606** 

Sportswear | Team Uniform

Grade – A fabric option in Summer & Moderate GSM High-Quality Metal End Drawstrings Grade-A digital Sublimation with full sticky paper & German Ink 100% Polyester Colts thread stitching Perfectly fit universal sizes 100% Customization accepted from fabric to design to Finishing A range of fabric options to select i.e. Micro Polyester, Micromesh, Poly-Spandex

Sportswear | Team Uniform

Worldwide Delivery In Bulk Order | Sublimation, Embroidery, Printing | 100% Customization

Grade – A fabric option in Summer & Moderate GSM High-Quality Metal End Drawstrings Grade-A digital Sublimation with full sticky paper & German Ink 100% Polyester Colts thread stitching Perfectly fit universal sizes 100% Customization accepted from fabric to design to Finishing A range of fabric options to select i.e. Micro Polyester, Micromesh, Poly-Spandex