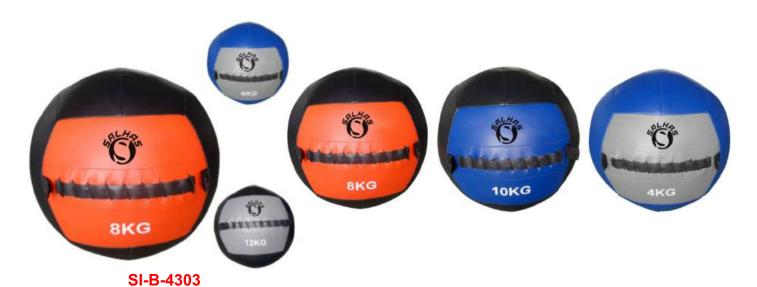

SI-B-4301

The Medicinal Ball is an important tool for power training in the sport. This rubber medicine ball helps improve your cardio, muscle tone, and strength. It can be used for strength training as the plyometric training (Plyometrics is mainly based on stretching and muscle shortening, is a method of training designed to develop and improve the capacity to exercise power in a burst of action) for strength training, endurance, cardiovascular work and injury recovery, regular use in the home environment. It comes in a non-slip surface finish, made of natural rubber.

SI-B-4302

The double grip design provides better grip and can withstand heavier weights. These balls can be flexibly used in training exercises such as abdominal curls, leg raises, and Russion twists. High Quality Rubber As compared to other brands of medicine balls, Beast Gears uses natural rubber and styrene butadiene rubber that has longer natural vulcanization time, low order, good elasticity, abrasion resistance, and wear resistance. They have been tested by high-level sports teams in the most cruel use environment. Balanced center of gravity The ball's configuration has a balanced center of gravity and makes training more precise.