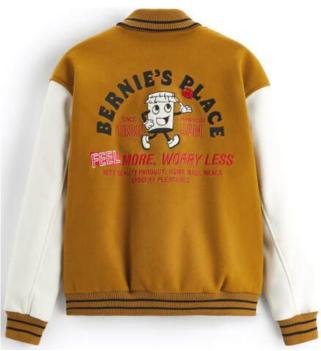

Regular Fit Varsity Jacket Contrast Faux Leather Sleeves Boucle Smiley Detail and Embroidery Detail on Sleeve's Chunky Striped Rib at Cuffs and Collar Paisley Applique and Boucle Patches on Main Body Embroidery Script Detail in Contrast Color on Main Body Contrast Faux Leather Pockets Contrast Color Snap Button Fastening Satin Inner Liner with Woven Badge at Back Neck 100% Polyester Sleeve: 50% Polyester, 50% PU, Liner 100% Polyester" Materials can be changed according to design and style

SI-SW-2008

Regular Fit Varsity Jacket Contrast Faux Leather Sleeves Boucle Smiley Detail and Embroidery Detail on Sleeve's Chunky Striped Rib at Cuffs and Collar Paisley Applique and Boucle Patches on Main Body Embroidery Script Detail in Contrast Color on Main Body Contrast Faux Leather Pockets Contrast Color Snap Button Fastening Satin Inner Liner with Woven Badge at Back Neck 100% Polyester Sleeve: 50% Polyester, 50% PU, Liner 100% Polyester" Materials can be changed according to design and style

SI-SW-2004

Regular Fit Varsity Jacket Contrast Faux Leather Sleeves Boucle Smiley Detail and Embroidery Detail on Sleeve's Chunky Striped Rib at Cuffs and Collar Paisley Applique and Boucle Patches on Main Body Embroidery Script Detail in Contrast Color on Main Body Contrast Faux Leather Pockets Contrast Color Snap Button Fastening Satin Inner Liner with Woven Badge at Back Neck 100% Polyester Sleeve: 50% Polyester, 50% PU, Liner 100% Polyester" Materials can be changed according to design and style