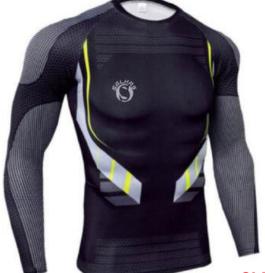

### **COMPRESSION SHIRT**

Sportswear | Team Uniform

Worldwide Delivery In Bulk Order | Sublimation, Embroidery, Printing | 100% Customization

SI-FW-1201

Round-neck for extra coverage and anatomically designed to conform to your body perfectly. Manufactured with 94% polyester fabric and 6% spandex compression range material Offers unique thermal compression and freedom of movement Tightly interlocked flat seams ensure maximum durability Promises to keep your skin free of rashes and irritations