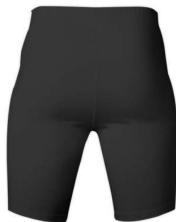

# **COMPRESSION SHORTS**Sportswear | Team Uniform

Worldwide Delivery In Bulk Order | Sublimation, Embroidery, Printing | 100% Customization

SI-FW-1305

**SI-FW-1306** 

SI-FW-1301

SI-FW-1302

SI-FW-1303

Manufactured with 94% polyester and 6% spandex tear resistant fabric material.Lightweight construction allows maximum freedom of movement and flexibility.Wide elastic waistband delivers a secure fit. Extensively close knitted flat locked seams ensure the shorts will not lose their shape even after rigorous use.