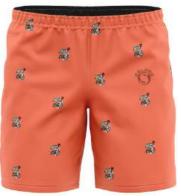

SI-SW-2201 SI-SW-2205

SI-SW-2203 SI-SW-2204

Fabric sweat with brushed back. Water-based printed logo. Woven label with water-based print on front. Drawstring waist.100% cotton

SI-SW-2202

SI-CW-1004

SI-CW-1005