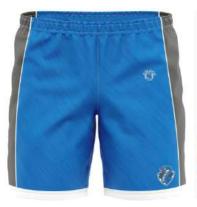

SI-SW-1509

SI-SW-1510

It's all about comfort and colorful prints in our shorts! Our shorts feature an anti-chafing waistband sewn that offers a snug fit on every man's waistline and are made from premium fabric that helps keep your skin dry by locking in moisture and letting you be comfortable. Your perfect partner that accompanies you wherever you go! These shorts have all the fun and exciting summer prints and colors to spice up your outfit. All shorts come standard with an elastic waistband and drawstring to ensure a proper fit.

100% Ultra-soft Jersey made of polyester You can add your own designs or logo

SI-SW-1505 SI-SW-1502

It's all about comfort and colorful prints in our shorts! Our shorts feature an anti-chafing waistband sewn that offers a snug fit on every man's waistline and are made from premium fabric that helps keep your skin dry by locking in moisture and letting you be comfortable. Your perfect partner that accompanies you wherever you go! These shorts have all the fun and exciting summer prints and colors to spice up your outfit. All shorts come standard with an elastic waistband and drawstring to ensure a proper fit. 100% Ultra-soft Jersey made of polyester You can add your own designs or logo