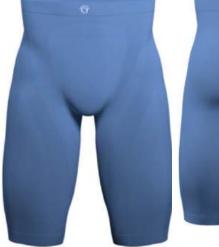

# **COMPRESSION SHORTS**Sportswear | Team Uniform

Worldwide Delivery In Bulk Order | Sublimation, Embroidery, Printing | 100% Customization

SI-FW-1305

**SI-FW-1306** 

SI-FW-1301

SI-FW-1302

SI-FW-1303

Manufactured with 94% polyester and 6% spandex tear resistant fabric material.Lightweight construction allows maximum freedom of movement and flexibility.Wide elastic waistband delivers a secure fit. Extensively close knitted flat locked seams ensure the shorts will not lose their shape even after rigorous use.

Features odor resistant and sweat-wicking properties. This product is machine washable

Made from premium grade water-proof nylon. Wet cloth compartment underneath. Large shoe or boxing glove compartment one end and 2 mesh pockets at the other for a water bottle or other belongings. Headphone exit at top with secure concealed phone pocket on the inside of the top opening Extra strong lock able zips. Water-proof nylon, Compartment underneath Large compartment at end Lockable zips