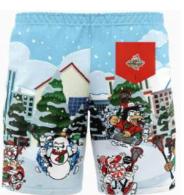

SI-SW-1509

SI-SW-1510

It's all about comfort and colorful prints in our shorts! Our shorts feature an anti-chafing waistband sewn that offers a snug fit on every man's waistline and are made from premium fabric that helps keep your skin dry by locking in moisture and letting you be comfortable. Your perfect partner that accompanies you wherever you go! These shorts have all the fun and exciting summer prints and colors to spice up your outfit. All shorts come standard with an elastic waistband and drawstring to ensure a proper fit.

100% Ultra-soft Jersey made of polyester You can add your own designs or logo

SI-SW-1505 SI-SW-1502

It's all about comfort and colorful prints in our shorts! Our shorts feature an anti-chafing waistband sewn that offers a snug fit on every man's waistline and are made from premium fabric that helps keep your skin dry by locking in moisture and letting you be comfortable. Your perfect partner that accompanies you wherever you go! These shorts have all the fun and exciting summer prints and colors to spice up your outfit. All shorts come standard with an elastic waistband and drawstring to ensure a proper fit. 100% Ultra-soft Jersey made of polyester You can add your own designs or logo