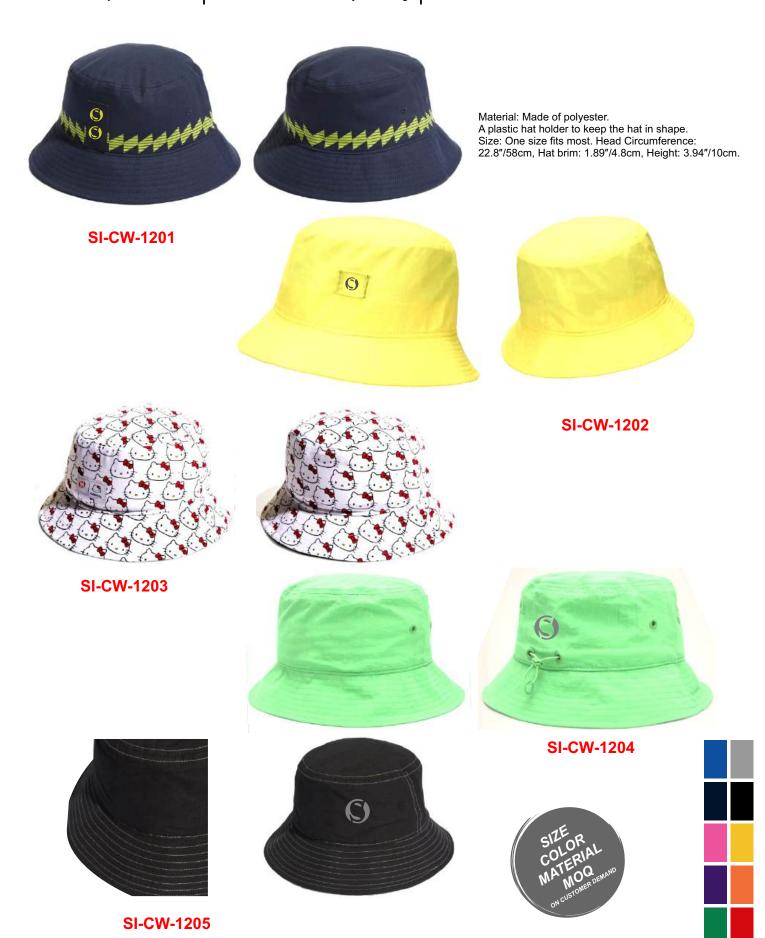

**SI-CW-1003** 

**SI-CW-1006** 

SI-CW-1007

**SI-CW-1008** 

Caps For Adult Unisex Fashion Item Weight100 g
Item Dimensions LxWxH7 x 15.5 x 15 Centimeters

SI-CW-1009

Our Products Are Guaranteed And Meet The Relevant Worldwide Standards And Our Products Are Manufactured Entirely Under In Factory.