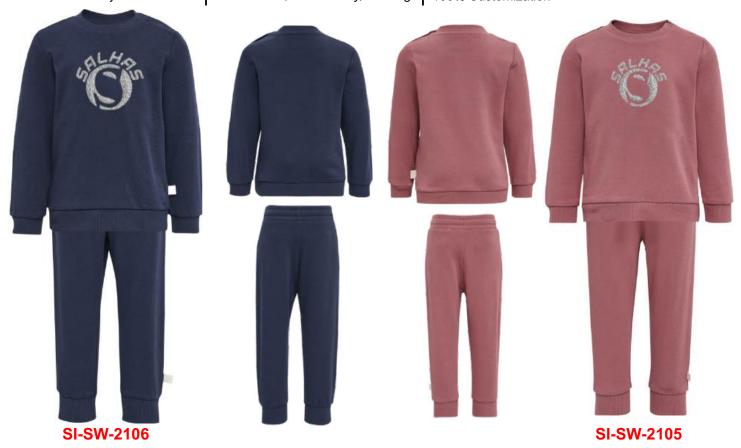

## CREW NECK SUIT Sportswear | Team Uniform

Worldwide Delivery In Bulk Order | Sublimation, Embroidery, Printing | 100% Customization

Made from organic cotton for an ultra soft feel, the crew neck has a lower environmental impact than conventional cotton. This suit consists of a round neck sweatshirt and comfortable jogging pants. The top has a snap opening at the neck for easy diapering, while the bottom has a drawstring waist for a perfect fit. Stretch Jersey, Organic fabric, Round neck sweatshirt, Snap opening, Bottom with drawstring waist available in all sizes

Adjustable waist strap with clip Detachable key chain Name tag on inside YKK® zippers Expandable water bottle pocket

SI-SW-1008

Made from organic cotton for an ultra soft feel, the crew neck has a lower environmental impact than conventional cotton. This suit consists of a round neck sweatshirt and comfortable jogging pants. The top has a snap opening at the neck for easy diapering, while the bottom has a drawstring waist for a perfect fit. Stretch Jersey, Organic fabric, Round neck sweatshirt, Snap opening, Bottom with drawstring waist available in all sizes

Made from organic cotton for an ultra soft feel, the crew neck has a lower environmental impact than conventional cotton. This suit consists of a round neck sweatshirt and comfortable jogging pants. The top has a snap opening at the neck for easy diapering, while the bottom has a drawstring waist for a perfect fit. Stretch Jersey, Organic fabric, Round neck sweatshirt, Snap opening, Bottom with drawstring waist available in all sizes