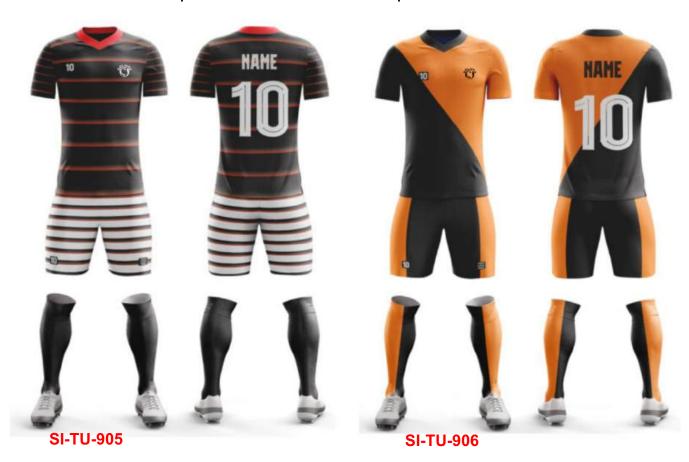

SI-TU-602

**SI-TU-603** 

**SI-TU-604** 

**Sublimation Options** Metal, Plastic Zip Options
Logo badge in any quality O Sublimation options
Round neck, Youth Cuts etc Logo badge in any quality Deep Neck, Pro neck Styles

**SI-TU-605** 

**SI-TU-607** 