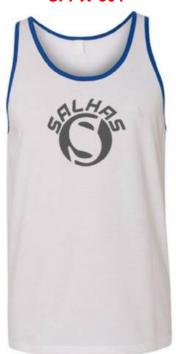

Sportswear | Team Uniform

**SI-FW-306** 

**SI-FW-305** 

SI-FW-301

**SI-FW-302** 

SI-FW-303

SI-FW-304

Material: Custom Fabric. Sizes: All Sizes are Available.
Colors: All Colors are Available.
Printing: Sublimation/Screen Printing/Heat Transfer Sticker.