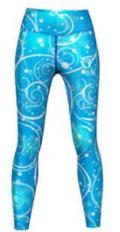

**SI-FW-206** 

SI-FW-201

from Spandex and Polyester with an elastic waistband. Stretchable Legging Tights, High Quality Tights, Trendy & Stylish Comfortable Stretchable 90% nylon, 10% lycra Free size for everyday use