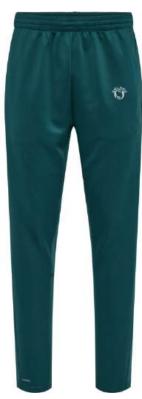

100% Ultra-soft Jersey made of polyester You can add your own designs or logo

SI-SW-1505 SI-SW-1502

It's all about comfort and colorful prints in our shorts! Our shorts feature an anti-chafing waistband sewn that offers a snug fit on every man's waistline and are made from premium fabric that helps keep your skin dry by locking in moisture and letting you be comfortable. Your perfect partner that accompanies you wherever you go! These shorts have all the fun and exciting summer prints and colors to spice up your outfit. All shorts come standard with an elastic waistband and drawstring to ensure a proper fit. 100% Ultra-soft Jersey made of polyester You can add your own designs or logo