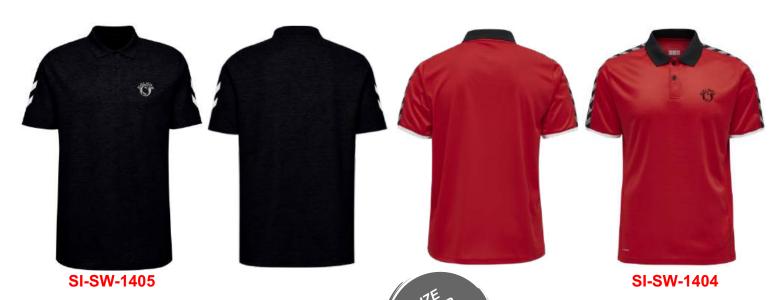

Sportswear | Team Uniform

Worldwide Delivery In Bulk Order | Sublimation, Embroidery, Printing | 100% Customization

SI-SW-1407

Polo the perfect fit for a day out. Designed in soft cotton-polyester to keep things breezy. Material: Pique Composition: 60% Cotton, 40% Polyester

SI-SW-1401

SI-SW-1409