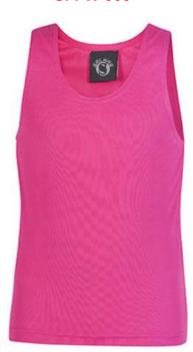

**SI-FW-206** 

SI-FW-201

from Spandex and Polyester with an elastic waistband. Stretchable Legging Tights, High Quality Tights, Trendy & Stylish Comfortable Stretchable 90% nylon, 10% lycra Free size for everyday use