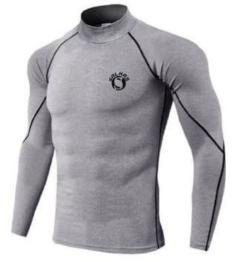

## LONG SLEEVE SHIRTS Sportswear | Team Uniform

Worldwide Delivery In Bulk Order | Sublimation, Embroidery, Printing | 100% Customization

SI-SW-1902

SI-SW-1903

SI-SW-1904

this athletic shirt is manufactured with 100% Polyester material. The material absorbs less than one percent of moisture by weight, offers decent dimensional stability. Polyester is easy to machine wash and dry clean. It has excellent memory characteristics to retain its shape. And unlike natural fibers, it is non-allergenic and doesn't promote the growth of bacteria. The tightly locked needle work ensures career lasting durability. Aerated back holes lets the heat escape quickly while keeping the shirt dry and your body fresh. Ideal for Gym training, Boxing Sparring sessions, MMA, Cycling, Running Hiking and more. Classic crew neck Long sleeve Regular fit