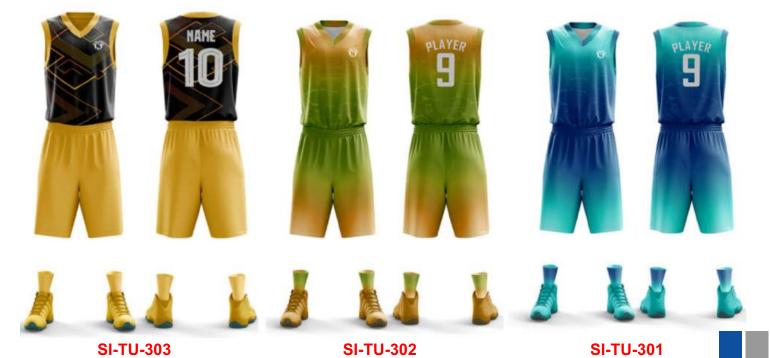

# BASKETBALL UNIFORM Sportswear | Team Uniform

Worldwide Delivery In Bulk Order | Sublimation, Embroidery, Printing | 100% Customization

**SI-TU-314** 

**SI-TU-313** 

Not only design but also customize your fabric. Customize neck label, hang tags, packing bags, etc All kinds of Printings, Embroideries & Labels From neck-label to drawstrings we take care of everything Just imagine your colors, we will do them We are a manufacturer, not a mere reseller or trader Get your dream kit shipped at your doorstep