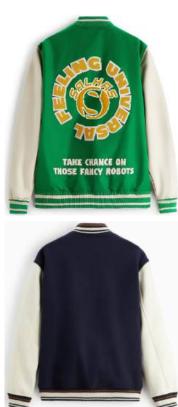

Regular Fit Varsity Jacket Contrast Faux Leather Sleeves Boucle Smiley Detail and Embroidery Detail on Sleeve's Chunky Striped Rib at Cuffs and Collar Paisley Applique and Boucle Patches on Main Body Embroidery Script Detail in Contrast Color on Main Body Contrast Faux Leather Pockets Contrast Color Snap Button Fastening Satin Inner Liner with Woven Badge at Back Neck 100% Polyester Sleeve: 50% Polyester, 50% PU, Liner 100% Polyester" Materials can be changed according to design and style

SI-SW-2008

Regular Fit Varsity Jacket Contrast Faux Leather Sleeves Boucle Smiley Detail and Embroidery Detail on Sleeve's Chunky Striped Rib at Cuffs and Collar Paisley Applique and Boucle Patches on Main Body Embroidery Script Detail in Contrast Color on Main Body Contrast Faux Leather Pockets Contrast Color Snap Button Fastening Satin Inner Liner with Woven Badge at Back Neck 100% Polyester Sleeve: 50% Polyester, 50% PU, Liner 100% Polyester" Materials can be changed according to design and style

SI-SW-2004

Regular Fit Varsity Jacket Contrast Faux Leather Sleeves Boucle Smiley Detail and Embroidery Detail on Sleeve's Chunky Striped Rib at Cuffs and Collar Paisley Applique and Boucle Patches on Main Body Embroidery Script Detail in Contrast Color on Main Body Contrast Faux Leather Pockets Contrast Color Snap Button Fastening Satin Inner Liner with Woven Badge at Back Neck 100% Polyester Sleeve: 50% Polyester, 50% PU, Liner 100% Polyester" Materials can be changed according to design and style