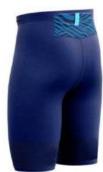

# **COMPRESSION SHORTS**Sportswear | Team Uniform

Worldwide Delivery In Bulk Order | Sublimation, Embroidery, Printing | 100% Customization

SI-FW-1305

**SI-FW-1306** 

SI-FW-1301

SI-FW-1302

SI-FW-1303

Manufactured with 94% polyester and 6% spandex tear resistant fabric material.Lightweight construction allows maximum freedom of movement and flexibility.Wide elastic waistband delivers a secure fit. Extensively close knitted flat locked seams ensure the shorts will not lose their shape even after rigorous use.