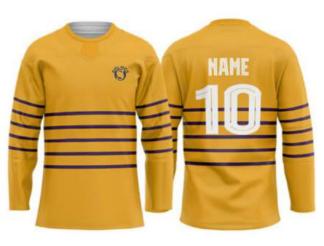

### **ICE HOCKEY JERSEY**

Sportswear | Team Uniform

Worldwide Delivery In Bulk Order | Sublimation, Embroidery, Printing | 100% Customization

**SI-TU-608** 

Sublimation Options
Metal, Plastic Zip Options
Logo badge in any quality O Sublimation options
Round neck, Youth Cuts etc
Logo badge in any quality
Deep Neck, Pro neck Styles

**SI-TU-606** 

Sportswear | Team Uniform

Grade – A fabric option in Summer & Moderate GSM High-Quality Metal End Drawstrings Grade-A digital Sublimation with full sticky paper & German Ink 100% Polyester Colts thread stitching Perfectly fit universal sizes 100% Customization accepted from fabric to design to Finishing A range of fabric options to select i.e. Micro Polyester, Micromesh, Poly-Spandex

Sportswear | Team Uniform

Worldwide Delivery In Bulk Order | Sublimation, Embroidery, Printing | 100% Customization

Grade – A fabric option in Summer & Moderate GSM High-Quality Metal End Drawstrings Grade-A digital Sublimation with full sticky paper & German Ink 100% Polyester Colts thread stitching Perfectly fit universal sizes 100% Customization accepted from fabric to design to Finishing A range of fabric options to select i.e. Micro Polyester, Micromesh, Poly-Spandex

#### **ICE HOCKEY UNIFORM**

Sportswear | Team Uniform

Worldwide Delivery In Bulk Order | Sublimation, Embroidery, Printing | 100% Customization

Players in the National Hockey League wear equipment which allows their team affiliation to be easily identified, unifying the image of the team. Currently, a NHL uniform consists of a hockey jersey, hockey pants, socks, gloves, and a helmet. All players shall wear numbered uniforms. It is required that all players be numbered with at least 10-inch high Gothic, colored numbers on the back of their jerseys and the same numbers at least 4 inches in height on both sleeves of the jersey. The color of the numbers shall contrast with the color of the jersey. Custom team ice hockey jersey uniforms Made of 100% Polyester. We can customize your design, Logo and Numbers on backside. High quality. No colors fading. Product Type: custom team ice hockey jersey uniforms Material: 100% polyester Fabric Type: small pineapple Technics: Embroidered, sublimation, gum patch, heat printing Feature: Breathable, Quick dry, Other Color: Custom Pantone Color and CMYK Color Technics: Full Sublimation Printing/Heat transfer/Direct transfer Strength: All colors combination, sublimated any colors onto the jerseys

### **ICE HOCKEY UNIFORM**

Sportswear | Team Uniform

Worldwide Delivery In Bulk Order | Sublimation, Embroidery, Printing | 100% Customization

Players in the National Hockey League wear equipment which allows their team affiliation to be easily identified, unifying the image of the team. Currently, a NHL uniform consists of a hockey jersey, hockey pants, socks, gloves, and a helmet. All players shall wear numbered uniforms. It is required that all players be numbered with at least 10-inch high Gothic, colored numbers on the back of their jerseys and the same numbers at least 4 inches in height on both sleeves of the jersey. The color of the numbers shall contrast with the color of the jersey. custom team ice hockey jersey uniforms Made of 100% Polyester. We can customize your design, Logo and Numbers on backside.
High quality. No colors fading. Product Type: custom team ice hockey jersey uniforms Material: 100% polyester Fabric Type: small pineapple Technics: Embroidered, sublimation, gum patch, heat printing Feature: Breathable, Quick dry, Other Color: Custom Pantone Color and CMYK Color Technics: Full Sublimation Printing/Heat transfer/Direct transfer Strength: All colors combination, sublimated any colors onto the jerseys