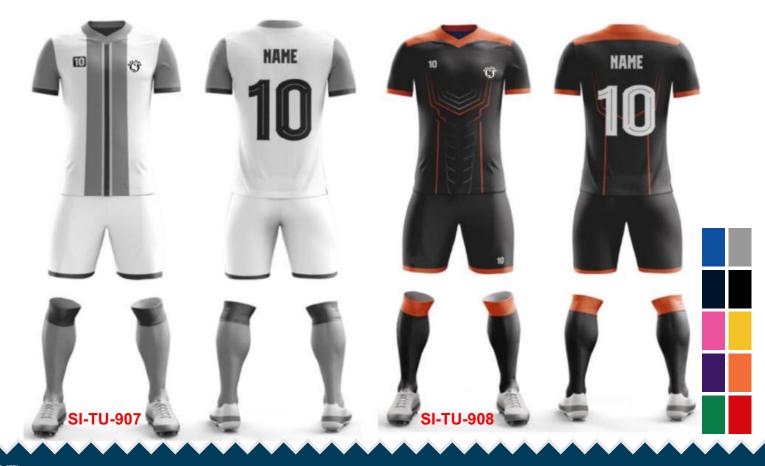

### **ICE HOCKEY JERSEY**

Sportswear | Team Uniform

Worldwide Delivery In Bulk Order | Sublimation, Embroidery, Printing | 100% Customization

**SI-TU-608** 

Sublimation Options
Metal, Plastic Zip Options
Logo badge in any quality O Sublimation options
Round neck, Youth Cuts etc
Logo badge in any quality
Deep Neck, Pro neck Styles

**SI-TU-606** 

Sportswear | Team Uniform

Grade – A fabric option in Summer & Moderate GSM High-Quality Metal End Drawstrings Grade-A digital Sublimation with full sticky paper & German Ink 100% Polyester Colts thread stitching Perfectly fit universal sizes 100% Customization accepted from fabric to design to Finishing A range of fabric options to select i.e. Micro Polyester, Micromesh, Poly-Spandex