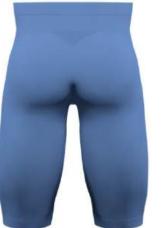

# **COMPRESSION SHORTS**Sportswear | Team Uniform

Worldwide Delivery In Bulk Order | Sublimation, Embroidery, Printing | 100% Customization

SI-FW-1305

**SI-FW-1306** 

SI-FW-1301

SI-FW-1302

SI-FW-1303

Manufactured with 94% polyester and 6% spandex tear resistant fabric material.Lightweight construction allows maximum freedom of movement and flexibility.Wide elastic waistband delivers a secure fit. Extensively close knitted flat locked seams ensure the shorts will not lose their shape even after rigorous use.

Features odor resistant and sweat-wicking properties. This product is machine washable

Made from premium grade water-proof nylon. Wet cloth compartment underneath. Large shoe or boxing glove compartment one end and 2 mesh pockets at the other for a water bottle or other belongings. Headphone exit at top with secure concealed phone pocket on the inside of the top opening Extra strong lock able zips. Water-proof nylon, Compartment underneath Large compartment at end Lockable zips