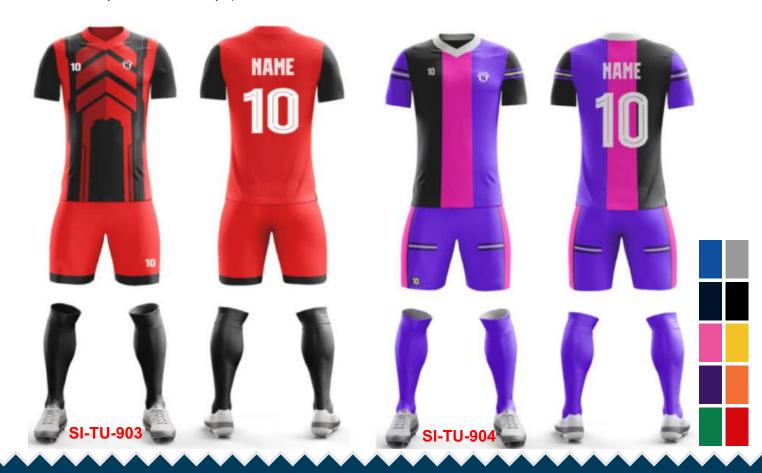

Sportswear | Team Uniform

Worldwide Delivery In Bulk Order | Sublimation, Embroidery, Printing | 100% Customization

SI-TU-505

SI-TU-504

Sportswear | Team Uniform

Worldwide Delivery In Bulk Order | Sublimation, Embroidery, Printing | 100% Customization

SI-TU-502

Neck High Collar Band Collar Collar with lining Overlap Collar Multicolor color Sublimation Collar Sublimation Options Customization in placket Logo badge in any quality Zip with Collar

**BG-TU-601** 