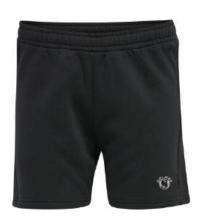

100% Cotton Men's short sleeve t-shirt. Fabric: Premium fine ring-spun fabric.

Weight: Light weight feel.

Additional Features: Soft Hand screen print.

Heat seal neck label.

SI-SW-1501

SI-SW-1506

SI-SW-1507

SI-SW-1508

SI-SW-1509

SI-SW-1510

It's all about comfort and colorful prints in our shorts! Our shorts feature an anti-chafing waistband sewn that offers a snug fit on every man's waistline and are made from premium fabric that helps keep your skin dry by locking in moisture and letting you be comfortable. Your perfect partner that accompanies you wherever you go! These shorts have all the fun and exciting summer prints and colors to spice up your outfit. All shorts come standard with an elastic waistband and drawstring to ensure a proper fit.

100% Ultra-soft Jersey made of polyester You can add your own designs or logo

SI-SW-1505 SI-SW-1502

It's all about comfort and colorful prints in our shorts! Our shorts feature an anti-chafing waistband sewn that offers a snug fit on every man's waistline and are made from premium fabric that helps keep your skin dry by locking in moisture and letting you be comfortable. Your perfect partner that accompanies you wherever you go! These shorts have all the fun and exciting summer prints and colors to spice up your outfit. All shorts come standard with an elastic waistband and drawstring to ensure a proper fit. 100% Ultra-soft Jersey made of polyester You can add your own designs or logo