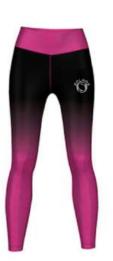

**SI-FW-206** 

SI-FW-201

from Spandex and Polyester with an elastic waistband. Stretchable Legging Tights, High Quality Tights, Trendy & Stylish Comfortable Stretchable 90% nylon, 10% lycra Free size for everyday use