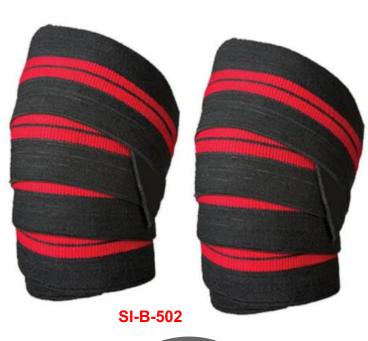

Beast Gears proudly presents black/red Knee Wraps.

Made with durable, elasticated material for comfortable knee compression High-strength rubber strands for optimum firmness and long-lasting performance Superb grip, even without chalking allows to can focus on your technique Suitable for hot/cold pack compression therapy use to treat acute knee injuries Extra length and optimal width for maximum adjustability and easy wrapping