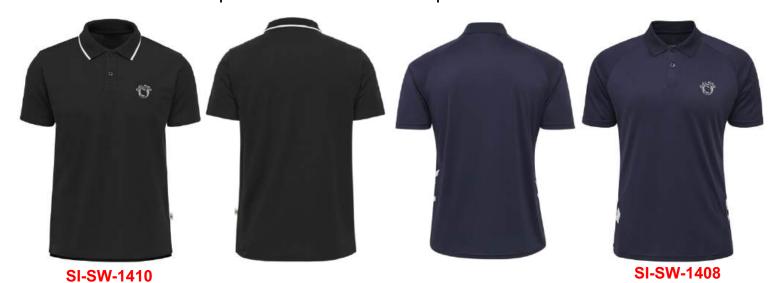

Sportswear | Team Uniform

Worldwide Delivery In Bulk Order | Sublimation, Embroidery, Printing | 100% Customization

SI-SW-1407

Polo the perfect fit for a day out. Designed in soft cotton-polyester to keep things breezy. Material: Pique Composition: 60% Cotton, 40% Polyester

SI-SW-1401

SI-SW-1409