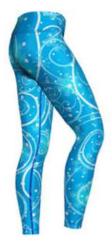

**SI-FW-206** 

SI-FW-201

from Spandex and Polyester with an elastic waistband. Stretchable Legging Tights, High Quality Tights, Trendy & Stylish Comfortable Stretchable 90% nylon, 10% lycra Free size for everyday use