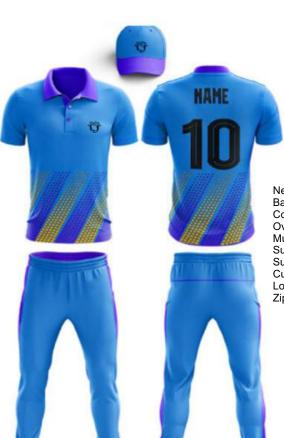

SI-TU-602

**SI-TU-603** 

**SI-TU-604** 

**Sublimation Options** Metal, Plastic Zip Options
Logo badge in any quality O Sublimation options
Round neck, Youth Cuts etc Logo badge in any quality Deep Neck, Pro neck Styles

**SI-TU-605** 

**SI-TU-607** 