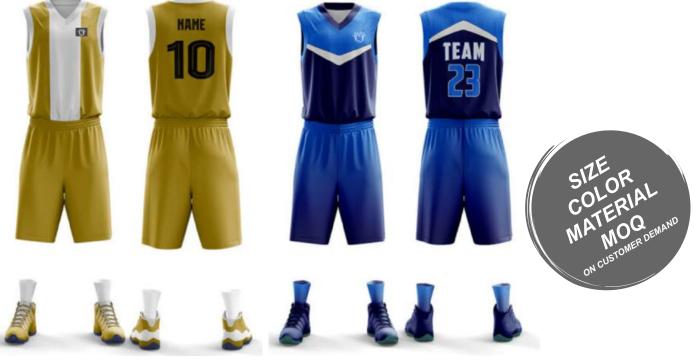

# BASKETBALL UNIFORM Sportswear | Team Uniform

Worldwide Delivery In Bulk Order | Sublimation, Embroidery, Printing | 100% Customization

**SI-TU-314** 

**SI-TU-313** 

Not only design but also customize your fabric. Customize neck label, hang tags, packing bags, etc All kinds of Printings, Embroideries & Labels From neck-label to drawstrings we take care of everything Just imagine your colors, we will do them We are a manufacturer, not a mere reseller or trader Get your dream kit shipped at your doorstep