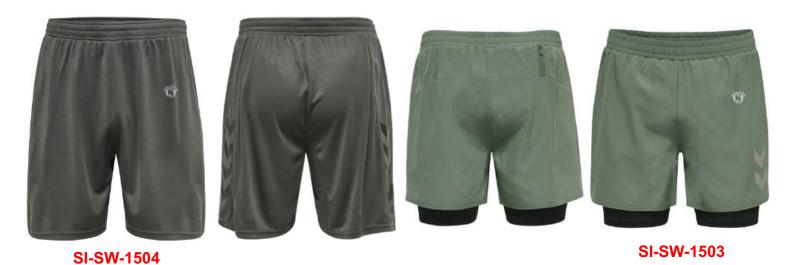

SI-SW-1509

SI-SW-1510

It's all about comfort and colorful prints in our shorts! Our shorts feature an anti-chafing waistband sewn that offers a snug fit on every man's waistline and are made from premium fabric that helps keep your skin dry by locking in moisture and letting you be comfortable. Your perfect partner that accompanies you wherever you go! These shorts have all the fun and exciting summer prints and colors to spice up your outfit. All shorts come standard with an elastic waistband and drawstring to ensure a proper fit.

100% Ultra-soft Jersey made of polyester You can add your own designs or logo

SI-SW-1505 SI-SW-1502

It's all about comfort and colorful prints in our shorts! Our shorts feature an anti-chafing waistband sewn that offers a snug fit on every man's waistline and are made from premium fabric that helps keep your skin dry by locking in moisture and letting you be comfortable. Your perfect partner that accompanies you wherever you go! These shorts have all the fun and exciting summer prints and colors to spice up your outfit. All shorts come standard with an elastic waistband and drawstring to ensure a proper fit. 100% Ultra-soft Jersey made of polyester You can add your own designs or logo