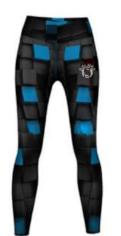

**SI-FW-206** 

SI-FW-201

from Spandex and Polyester with an elastic waistband. Stretchable Legging Tights, High Quality Tights, Trendy & Stylish Comfortable Stretchable 90% nylon, 10% lycra Free size for everyday use