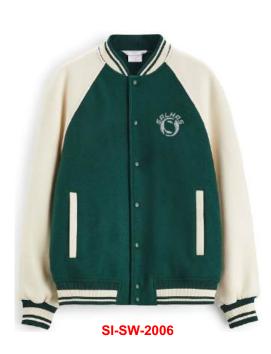

Regular Fit Varsity Jacket Contrast Faux Leather Sleeves Boucle Smiley Detail and Embroidery Detail on Sleeve's Chunky Striped Rib at Cuffs and Collar Paisley Applique and Boucle Patches on Main Body Embroidery Script Detail in Contrast Color on Main Body Contrast Faux Leather Pockets Contrast Color Snap Button Fastening Satin Inner Liner with Woven Badge at Back Neck 100% Polyester Sleeve: 50% Polyester, 50% PU, Liner 100% Polyester" Materials can be changed according to design and style

SI-SW-2008

Regular Fit Varsity Jacket Contrast Faux Leather Sleeves Boucle Smiley Detail and Embroidery Detail on Sleeve's Chunky Striped Rib at Cuffs and Collar Paisley Applique and Boucle Patches on Main Body Embroidery Script Detail in Contrast Color on Main Body Contrast Faux Leather Pockets Contrast Color Snap Button Fastening Satin Inner Liner with Woven Badge at Back Neck 100% Polyester Sleeve: 50% Polyester, 50% PU, Liner 100% Polyester" Materials can be changed according to design and style

SI-SW-2004

Regular Fit Varsity Jacket Contrast Faux Leather Sleeves Boucle Smiley Detail and Embroidery Detail on Sleeve's Chunky Striped Rib at Cuffs and Collar Paisley Applique and Boucle Patches on Main Body Embroidery Script Detail in Contrast Color on Main Body Contrast Faux Leather Pockets Contrast Color Snap Button Fastening Satin Inner Liner with Woven Badge at Back Neck 100% Polyester Sleeve: 50% Polyester, 50% PU, Liner 100% Polyester" Materials can be changed according to design and style