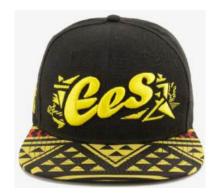

**SI-CW-1003** 

**SI-CW-1006** 

SI-CW-1007

**SI-CW-1008** 

Caps For Adult Unisex Fashion Item Weight100 g
Item Dimensions LxWxH7 x 15.5 x 15 Centimeters

SI-CW-1009

Our Products Are Guaranteed And Meet The Relevant Worldwide Standards And Our Products Are Manufactured Entirely Under In Factory.