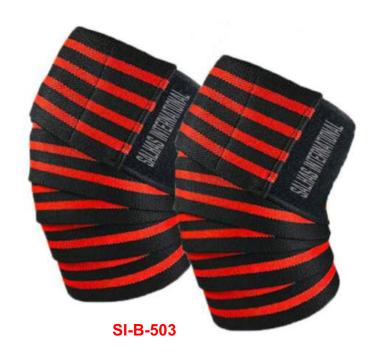

Beast Gears proudly presents black/red Knee Wraps.

Made with durable, elasticated material for comfortable knee compression High-strength rubber strands for optimum firmness and long-lasting performance Superb grip, even without chalking allows to can focus on your technique Suitable for hot/cold pack compression therapy use to treat acute knee injuries Extra length and optimal width for maximum adjustability and easy wrapping