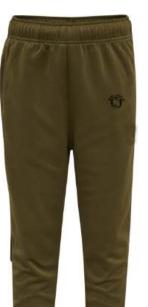

100% Ultra-soft Jersey made of polyester You can add your own designs or logo

SI-SW-1505 SI-SW-1502

It's all about comfort and colorful prints in our shorts! Our shorts feature an anti-chafing waistband sewn that offers a snug fit on every man's waistline and are made from premium fabric that helps keep your skin dry by locking in moisture and letting you be comfortable. Your perfect partner that accompanies you wherever you go! These shorts have all the fun and exciting summer prints and colors to spice up your outfit. All shorts come standard with an elastic waistband and drawstring to ensure a proper fit. 100% Ultra-soft Jersey made of polyester You can add your own designs or logo