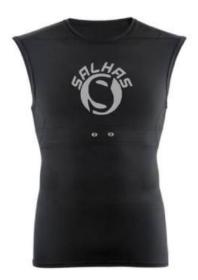

### **COMPRESSION SHIRT**

Sportswear | Team Uniform

Worldwide Delivery In Bulk Order | Sublimation, Embroidery, Printing | 100% Customization

SI-FW-1201

Round-neck for extra coverage and anatomically designed to conform to your body perfectly. Manufactured with 94% polyester fabric and 6% spandex compression range material Offers unique thermal compression and freedom of movement Tightly interlocked flat seams ensure maximum durability Promises to keep your skin free of rashes and irritations