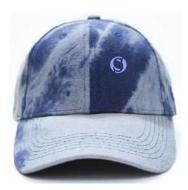

**SI-CW-1003** 

**SI-CW-1006** 

SI-CW-1007

**SI-CW-1008** 

Caps For Adult Unisex Fashion Item Weight100 g
Item Dimensions LxWxH7 x 15.5 x 15 Centimeters

SI-CW-1009

Our Products Are Guaranteed And Meet The Relevant Worldwide Standards And Our Products Are Manufactured Entirely Under In Factory.