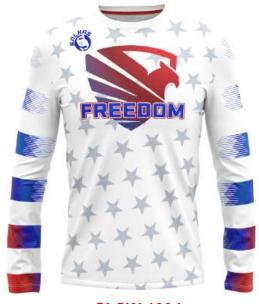

## LONG SLEEVE SHIRTS Sportswear | Team Uniform

Worldwide Delivery In Bulk Order | Sublimation, Embroidery, Printing | 100% Customization

SI-SW-1902

SI-SW-1903

SI-SW-1904

this athletic shirt is manufactured with 100% Polyester material. The material absorbs less than one percent of moisture by weight, offers decent dimensional stability. Polyester is easy to machine wash and dry clean. It has excellent memory characteristics to retain its shape. And unlike natural fibers, it is non-allergenic and doesn't promote the growth of bacteria. The tightly locked needle work ensures career lasting durability. Aerated back holes lets the heat escape quickly while keeping the shirt dry and your body fresh. Ideal for Gym training, Boxing Sparring sessions, MMA, Cycling, Running Hiking and more. Classic crew neck Long sleeve Regular fit