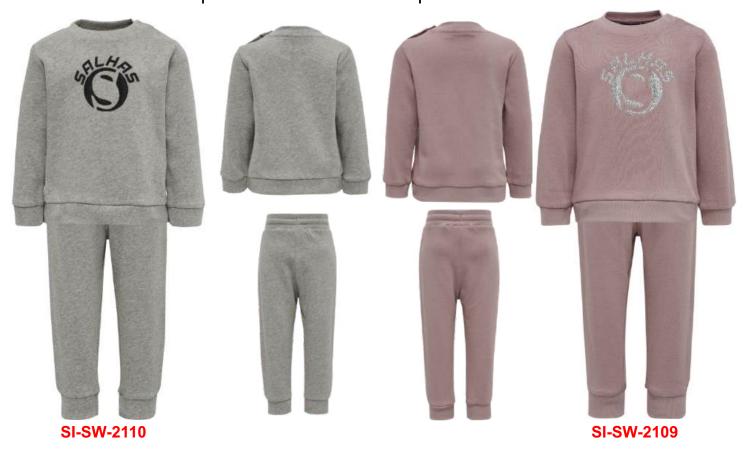

Adjustable waist strap with clip Detachable key chain Name tag on inside YKK® zippers Expandable water bottle pocket

SI-SW-1008

Made from organic cotton for an ultra soft feel, the crew neck has a lower environmental impact than conventional cotton. This suit consists of a round neck sweatshirt and comfortable jogging pants. The top has a snap opening at the neck for easy diapering, while the bottom has a drawstring waist for a perfect fit. Stretch Jersey, Organic fabric, Round neck sweatshirt, Snap opening, Bottom with drawstring waist available in all sizes

Made from organic cotton for an ultra soft feel, the crew neck has a lower environmental impact than conventional cotton. This suit consists of a round neck sweatshirt and comfortable jogging pants. The top has a snap opening at the neck for easy diapering, while the bottom has a drawstring waist for a perfect fit. Stretch Jersey, Organic fabric, Round neck sweatshirt, Snap opening, Bottom with drawstring waist available in all sizes

## CREW NECK SUIT Sportswear | Team Uniform

Worldwide Delivery In Bulk Order | Sublimation, Embroidery, Printing | 100% Customization

Made from organic cotton for an ultra soft feel, the crew neck has a lower environmental impact than conventional cotton. This suit consists of a round neck sweatshirt and comfortable jogging pants. The top has a snap opening at the neck for easy diapering, while the bottom has a drawstring waist for a perfect fit. Stretch Jersey, Organic fabric, Round neck sweatshirt, Snap opening, Bottom with drawstring waist available in all sizes