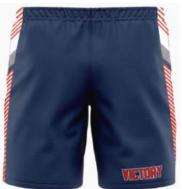

SI-SW-1509

SI-SW-1510

It's all about comfort and colorful prints in our shorts! Our shorts feature an anti-chafing waistband sewn that offers a snug fit on every man's waistline and are made from premium fabric that helps keep your skin dry by locking in moisture and letting you be comfortable. Your perfect partner that accompanies you wherever you go! These shorts have all the fun and exciting summer prints and colors to spice up your outfit. All shorts come standard with an elastic waistband and drawstring to ensure a proper fit.

100% Ultra-soft Jersey made of polyester You can add your own designs or logo

SI-SW-1505 SI-SW-1502

It's all about comfort and colorful prints in our shorts! Our shorts feature an anti-chafing waistband sewn that offers a snug fit on every man's waistline and are made from premium fabric that helps keep your skin dry by locking in moisture and letting you be comfortable. Your perfect partner that accompanies you wherever you go! These shorts have all the fun and exciting summer prints and colors to spice up your outfit. All shorts come standard with an elastic waistband and drawstring to ensure a proper fit. 100% Ultra-soft Jersey made of polyester You can add your own designs or logo