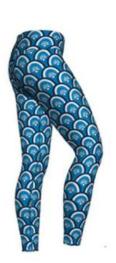

**SI-FW-206** 

SI-FW-201

from Spandex and Polyester with an elastic waistband. Stretchable Legging Tights, High Quality Tights, Trendy & Stylish Comfortable Stretchable 90% nylon, 10% lycra Free size for everyday use