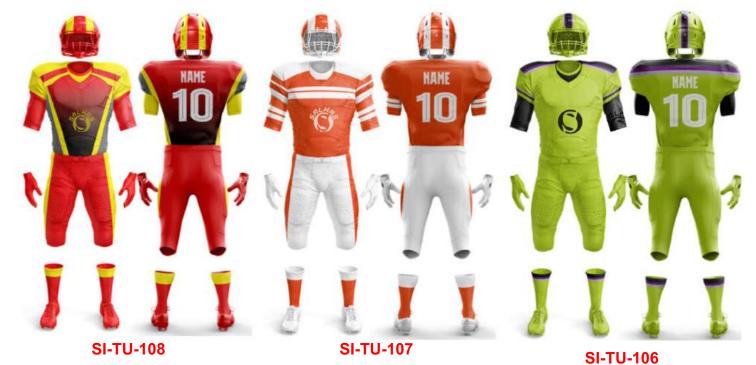

### **AMERICAN FOOTBALL UNIFORM**

Sportswear | Team Uniform

Worldwide Delivery In Bulk Order | Sublimation, Embroidery, Printing | 100% Customization

American Football Uniforms are made with varied specifications, demands with multi panels of various adapting fabrics as 100% polyester 4 way stretch fabric

Lycra , spandex , polyester 4 way mesh dazzle fabric double fabric lining for padding space etc.

## **AMERICAN FOOTBALL UNIFORM**

Sportswear | Team Uniform

Worldwide Delivery In Bulk Order | Sublimation, Embroidery, Printing | 100% Customization

**SI-TU-105** 

**SI-TU-110** 

American Football Uniforms are made with varied specifications, demands with multi panels of various adapting fabrics as 100% polyester 4 way stretch fabric Lycra , spandex , polyester
4 way mesh dazzle fabric double fabric lining for padding space etc.