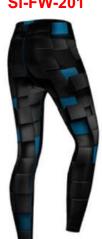

**SI-FW-206** 

SI-FW-201

from Spandex and Polyester with an elastic waistband. Stretchable Legging Tights, High Quality Tights, Trendy & Stylish Comfortable Stretchable 90% nylon, 10% lycra Free size for everyday use