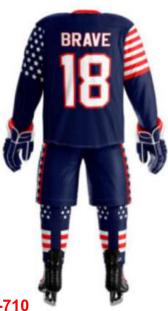

### **ICE HOCKEY JERSEY**

Sportswear | Team Uniform

Worldwide Delivery In Bulk Order | Sublimation, Embroidery, Printing | 100% Customization

**SI-TU-608** 

Sublimation Options
Metal, Plastic Zip Options
Logo badge in any quality O Sublimation options
Round neck, Youth Cuts etc
Logo badge in any quality
Deep Neck, Pro neck Styles

**SI-TU-606** 

Sportswear | Team Uniform

Grade – A fabric option in Summer & Moderate GSM High-Quality Metal End Drawstrings Grade-A digital Sublimation with full sticky paper & German Ink 100% Polyester Colts thread stitching Perfectly fit universal sizes 100% Customization accepted from fabric to design to Finishing A range of fabric options to select i.e. Micro Polyester, Micromesh, Poly-Spandex

Sportswear | Team Uniform

Worldwide Delivery In Bulk Order | Sublimation, Embroidery, Printing | 100% Customization

Grade – A fabric option in Summer & Moderate GSM High-Quality Metal End Drawstrings Grade-A digital Sublimation with full sticky paper & German Ink 100% Polyester Colts thread stitching Perfectly fit universal sizes 100% Customization accepted from fabric to design to Finishing A range of fabric options to select i.e. Micro Polyester, Micromesh, Poly-Spandex