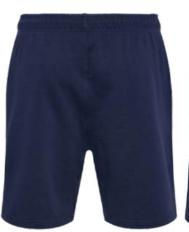

100% Cotton Men's short sleeve t-shirt. Fabric: Premium fine ring-spun fabric.

Weight: Light weight feel.

Additional Features: Soft Hand screen print.

Heat seal neck label.

SI-SW-1501

SI-SW-1506

SI-SW-1507

SI-SW-1508

SI-SW-1509

SI-SW-1510

It's all about comfort and colorful prints in our shorts! Our shorts feature an anti-chafing waistband sewn that offers a snug fit on every man's waistline and are made from premium fabric that helps keep your skin dry by locking in moisture and letting you be comfortable. Your perfect partner that accompanies you wherever you go! These shorts have all the fun and exciting summer prints and colors to spice up your outfit. All shorts come standard with an elastic waistband and drawstring to ensure a proper fit.

100% Ultra-soft Jersey made of polyester You can add your own designs or logo

SI-SW-1505 SI-SW-1502

It's all about comfort and colorful prints in our shorts! Our shorts feature an anti-chafing waistband sewn that offers a snug fit on every man's waistline and are made from premium fabric that helps keep your skin dry by locking in moisture and letting you be comfortable. Your perfect partner that accompanies you wherever you go! These shorts have all the fun and exciting summer prints and colors to spice up your outfit. All shorts come standard with an elastic waistband and drawstring to ensure a proper fit. 100% Ultra-soft Jersey made of polyester You can add your own designs or logo