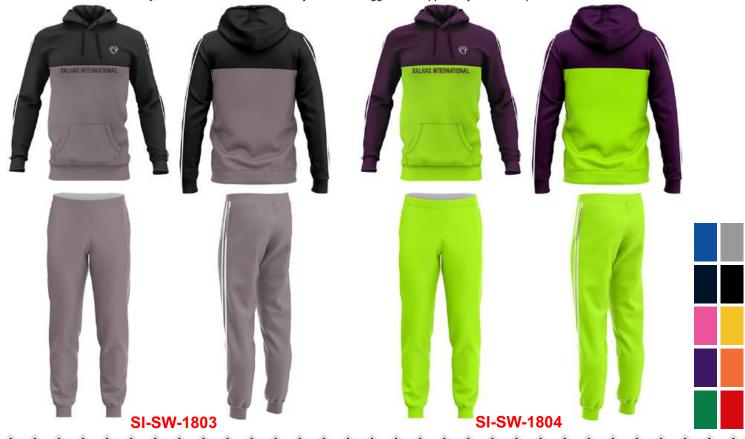

Sportswear | Team Uniform

Worldwide Delivery In Bulk Order | Sublimation, Embroidery, Printing | 100% Customization

A perfect tracksuit choice to wear while going on a jog, to the gym, or having a day of fun. Your favorite tracksuit kicks in a whole new look with th coolest print collection. From graphic images to vibrant prints, customize your favorite sweats and joggers with these trendiest sets. The versatility of this piece makes it classic and current all at the same time, with pop prints and colors that are sure to give a perfect sporty look with style. 95% Polyester, 5% Spandex Not only design but also customize your fabric Custom neck label, hang tags, packing bags, etc All kinds of Printings, Embroideries & Labels From neck labels to drawstrings, we take care of everything Just imagine the suit specifications, we will make it We are a factory, not a mere reseller/trader Get your dream Jogger suit shipped to your doorstep

SI-SW-1802

SI-SW-1801

Sportswear | Team Uniform

A perfect tracksuit choice to wear while going on a jog, to the gym, or having a day of fun. Your favorite tracksuit kicks in a whole new look with th coolest print collection. From graphic images to vibrant prints, customize your favorite sweats and joggers with these trendiest sets. The versatility of this piece makes it classic and current all at the same time, with pop prints and colors that are sure to give a perfect sporty look with style. 95% Polyester, 5% Spandex Not only design but also customize your fabric Custom neck label, hang tags, packing bags, etc All kinds of Printings, Embroideries & Labels From neck labels to drawstrings, we take care of everything Just imagine the suit specifications, we will make it We are a factory, not a mere reseller/trader Get your dream Jogger suit shipped to your doorstep