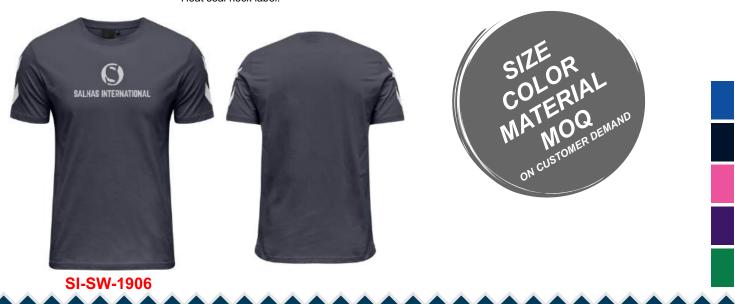

ions, MMA, Cycling, Running Hiking and more. Classic crew neck Long sleeve Regular fit

Sportswear | Team Uniform



Worldwide Delivery In Bulk Order | Sublimation, Embroidery, Printing | 100% Customization

SI-SW-1407







Polo the perfect fit for a day out. Designed in soft cotton-polyester to keep things breezy. Material: Pique Composition: 60% Cotton, 40% Polyester







SI-SW-1401

SI-SW-1409

## SHORT SLEEVE SHIRTS Sportswear | Team Uniform



Worldwide Delivery In Bulk Order | Sublimation, Embroidery, Printing | 100% Customization



SI-SW-1909

look cool and stay cool when the sun is having a mood swing. 100% Cotton Men's short sleeve t-shirt. Fabric: Premium fine ring-spun fabric.

Weight: Light weight feel.

Additional Features: Soft Hand screen print.

Heat seal neck label.



## SHORT SLEEVE SHIRTS Sportswear | Team Uniform





Worldwide Delivery In Bulk Order | Sublimation, Embroidery, Printing | 100% Customization



Summers are unforgiving in our neck of the woods. We endure bouts of heatwaves upon heatwaves for the most part of the year and clothing offers little respite. That's where the classic t-shirt has stood the test of time. But we take it up a notch. We design t-shirts from 'cloudlike' cotton to give you that incredible cuddly soft feel to make the classic t-shirt your always-on everywhere essential so that you look cool and stay cool when the sun is having a mood swing.

100% Cotton Men's short sleeve t-shirt. Fabric: Premium fine ring-spun fabric.

Weight: Light weight feel.

Additional Features: Soft Hand screen print.

Heat seal neck label.