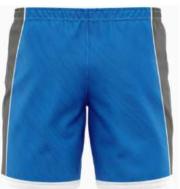

SI-SW-2201 SI-SW-2205

SI-SW-2203 SI-SW-2204

Fabric sweat with brushed back. Water-based printed logo. Woven label with water-based print on front. Drawstring waist.100% cotton

SI-SW-2202

SI-CW-1004

SI-CW-1005