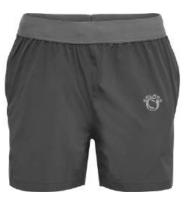

SI-SW-2201 SI-SW-2205

SI-SW-2203 SI-SW-2204

Fabric sweat with brushed back. Water-based printed logo. Woven label with water-based print on front. Drawstring waist.100% cotton

SI-SW-2202

SI-CW-1004

SI-CW-1005