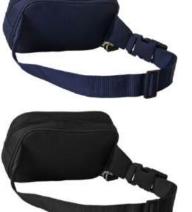

onger natural vulcanization time, low order, good elasticity, abrasion resistance, and wear resistance. They have been tested by high-level sports teams in the most cruel use environment. Balanced center of gravity The ball's configuration has a balanced center of gravity and makes training more precise.



Sportswear | Team Uniform











**SI-FW-306** 



**SI-FW-305** 



SI-FW-301



**SI-FW-302** 



SI-FW-303



SI-FW-304

Material: Custom Fabric. Sizes: All Sizes are Available.
Colors: All Colors are Available.
Printing: Sublimation/Screen Printing/Heat Transfer Sticker.

Custom Logo of your Brand.















100% polyester Mash fabric front pocket Adjustable waist strap with clip Detachable key chain Name tag on inside YKK® zippers Expandable water bottle pocket



















The Travel Pack is a versatile carry-on backpack designed for traveling smart. It features a streamlined design and smart organization so you can skip the baggage carousel and stay on the go. 100% polyester Mash fabric front pocket

Adjustable waist strap with clip Detachable key chain Name tag on inside YKK® zippers Expandable water bottle pocket

SI-SW-1008







Made from organic cotton for an ultra soft feel, the crew neck has a lower environmental impact than conventional cotton. This suit consists of a round neck sweatshirt and comfortable jogging pants. The top has a snap opening at the neck for easy diapering, while the bottom has a drawstring waist for a perfect fit. Stretch Jersey, Organic fabric, Round neck sweatshirt, Snap opening, Bottom with drawstring waist availabl