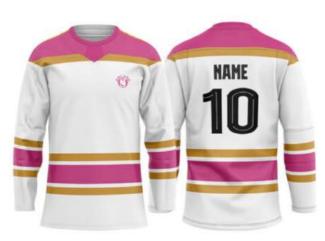

### **ICE HOCKEY JERSEY**

Sportswear | Team Uniform

Worldwide Delivery In Bulk Order | Sublimation, Embroidery, Printing | 100% Customization

**SI-TU-608** 

Sublimation Options
Metal, Plastic Zip Options
Logo badge in any quality O Sublimation options
Round neck, Youth Cuts etc
Logo badge in any quality
Deep Neck, Pro neck Styles

**SI-TU-606** 

Sportswear | Team Uniform

Grade – A fabric option in Summer & Moderate GSM High-Quality Metal End Drawstrings Grade-A digital Sublimation with full sticky paper & German Ink 100% Polyester Colts thread stitching Perfectly fit universal sizes 100% Customization accepted from fabric to design to Finishing A range of fabric options to select i.e. Micro Polyester, Micromesh, Poly-Spandex

Sportswear | Team Uniform

Worldwide Delivery In Bulk Order | Sublimation, Embroidery, Printing | 100% Customization

Grade – A fabric option in Summer & Moderate GSM High-Quality Metal End Drawstrings Grade-A digital Sublimation with full sticky paper & German Ink 100% Polyester Colts thread stitching Perfectly fit universal sizes 100% Customization accepted from fabric to design to Finishing A range of fabric options to select i.e. Micro Polyester, Micromesh, Poly-Spandex

#### **ICE HOCKEY UNIFORM**

Sportswear | Team Uniform

Worldwide Delivery In Bulk Order | Sublimation, Embroidery, Printing | 100% Customization

Players in the National Hockey League wear equipment which allows their team affiliation to be easily identified, unifying the image of the team. Currently, a NHL uniform consists of a hockey jersey, hockey pants, socks, gloves, and a helmet. All players shall wear numbered uniforms. It is required that all players be numbered with at least 10-inch high Gothic, colored numbers on the back of their jerseys and the same numbers at least 4 inches in height on both sleeves of the jersey. The color of the numbers shall contrast with the color of the jersey. Custom team ice hockey jersey uniforms Made of 100% Polyester. We can customize your design, Logo and Numbers on backside. High quality. No colors fading. Product Type: custom team ice hockey jersey uniforms Material: 100% polyester Fabric Type: small pineapple Technics: Embroidered, sublimation, gum patch, heat printing Feature: Breathable, Quick dry, Other Color: Custom Pantone Color and CMYK Color Technics: Full Sublimation Printing/Heat transfer/Direct transfer Strength: All colors combination, sublimated any colors onto the jerseys

### **ICE HOCKEY UNIFORM**

Sportswear | Team Uniform

Worldwide Delivery In Bulk Order | Sublimation, Embroidery, Printing | 100% Customization

Players in the National Hockey League wear equipment which allows their team affiliation to be easily identified, unifying the image of the team. Currently, a NHL uniform consists of a hockey jersey, hockey pants, socks, gloves, and a helmet. All players shall wear numbered uniforms. It is required that all players be numbered with at least 10-inch high Gothic, colored numbers on the back of their jerseys and the same numbers at least 4 inches in height on both sleeves of the jersey. The color of the numbers shall contrast with the color of the jersey. custom team ice hockey jersey uniforms Made of 100% Polyester. We can customize your design, Logo and Numbers on backside.
High quality. No colors fading. Product Type: custom team ice hockey jersey uniforms Material: 100% polyester Fabric Type: small pineapple Technics: Embroidered, sublimation, gum patch, heat printing Feature: Breathable, Quick dry, Other Color: Custom Pantone Color and CMYK Color Technics: Full Sublimation Printing/Heat transfer/Direct transfer Strength: All colors combination, sublimated any colors onto the jerseys