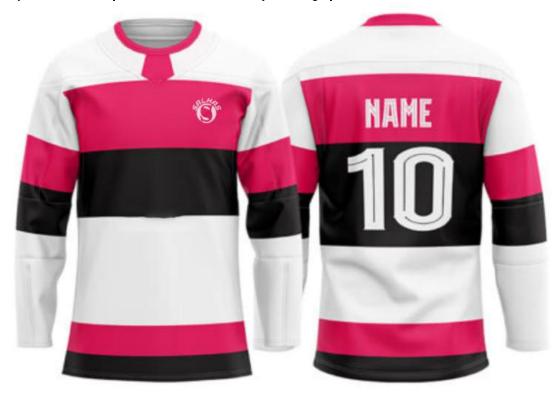

#### **ICE HOCKEY UNIFORM**

Sportswear | Team Uniform

Worldwide Delivery In Bulk Order | Sublimation, Embroidery, Printing | 100% Customization

Players in the National Hockey League wear equipment which allows their team affiliation to be easily identified, unifying the image of the team. Currently, a NHL uniform consists of a hockey jersey, hockey pants, socks, gloves, and a helmet. All players shall wear numbered uniforms. It is required that all players be numbered with at least 10-inch high Gothic, colored numbers on the back of their jerseys and the same numbers at least 4 inches in height on both sleeves of the jersey. The color of the numbers shall contrast with the color of the jersey. Custom team ice hockey jersey uniforms Made of 100% Polyester. We can customize your design, Logo and Numbers on backside. High quality. No colors fading. Product Type: custom team ice hockey jersey uniforms Material: 100% polyester Fabric Type: small pineapple Technics: Embroidered, sublimation, gum patch, heat printing Feature: Breathable, Quick dry, Other Color: Custom Pantone Color and CMYK Color Technics: Full Sublimation Printing/Heat transfer/Direct transfer Strength: All colors combination, sublimated any colors onto the jerseys

### **ICE HOCKEY UNIFORM**

Sportswear | Team Uniform

Worldwide Delivery In Bulk Order | Sublimation, Embroidery, Printing | 100% Customization

Players in the National Hockey League wear equipment which allows their team affiliation to be easily identified, unifying the image of the team. Currently, a NHL uniform consists of a hockey jersey, hockey pants, socks, gloves, and a helmet. All players shall wear numbered uniforms. It is required that all players be numbered with at least 10-inch high Gothic, colored numbers on the back of their jerseys and the same numbers at least 4 inches in height on both sleeves of the jersey. The color of the numbers shall contrast with the color of the jersey. custom team ice hockey jersey uniforms Made of 100% Polyester. We can customize your design, Logo and Numbers on backside.
High quality. No colors fading. Product Type: custom team ice hockey jersey uniforms Material: 100% polyester Fabric Type: small pineapple Technics: Embroidered, sublimation, gum patch, heat printing Feature: Breathable, Quick dry, Other Color: Custom Pantone Color and CMYK Color Technics: Full Sublimation Printing/Heat transfer/Direct transfer Strength: All colors combination, sublimated any colors onto the jerseys