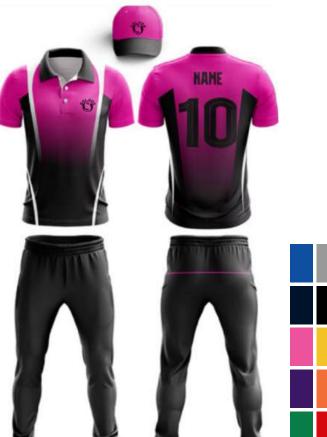

Sportswear | Team Uniform

Worldwide Delivery In Bulk Order | Sublimation, Embroidery, Printing | 100% Customization

SI-TU-505

SI-TU-504

Sportswear | Team Uniform

Worldwide Delivery In Bulk Order | Sublimation, Embroidery, Printing | 100% Customization

SI-TU-502

Neck High Collar Band Collar Collar with lining Overlap Collar Multicolor color Sublimation Collar Sublimation Options Customization in placket Logo badge in any quality Zip with Collar

**BG-TU-601** 