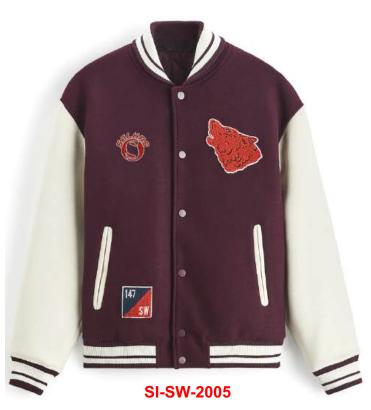

Regular Fit Varsity Jacket Contrast Faux Leather Sleeves Boucle Smiley Detail and Embroidery Detail on Sleeve's Chunky Striped Rib at Cuffs and Collar Paisley Applique and Boucle Patches on Main Body Embroidery Script Detail in Contrast Color on Main Body Contrast Faux Leather Pockets Contrast Color Snap Button Fastening Satin Inner Liner with Woven Badge at Back Neck 100% Polyester Sleeve: 50% Polyester, 50% PU, Liner 100% Polyester" Materials can be changed according to design and style

SI-SW-2008

Regular Fit Varsity Jacket Contrast Faux Leather Sleeves Boucle Smiley Detail and Embroidery Detail on Sleeve's Chunky Striped Rib at Cuffs and Collar Paisley Applique and Boucle Patches on Main Body Embroidery Script Detail in Contrast Color on Main Body Contrast Faux Leather Pockets Contrast Color Snap Button Fastening Satin Inner Liner with Woven Badge at Back Neck 100% Polyester Sleeve: 50% Polyester, 50% PU, Liner 100% Polyester" Materials can be changed according to design and style

SI-SW-2004

Regular Fit Varsity Jacket Contrast Faux Leather Sleeves Boucle Smiley Detail and Embroidery Detail on Sleeve's Chunky Striped Rib at Cuffs and Collar Paisley Applique and Boucle Patches on Main Body Embroidery Script Detail in Contrast Color on Main Body Contrast Faux Leather Pockets Contrast Color Snap Button Fastening Satin Inner Liner with Woven Badge at Back Neck 100% Polyester Sleeve: 50% Polyester, 50% PU, Liner 100% Polyester" Materials can be changed according to design and style