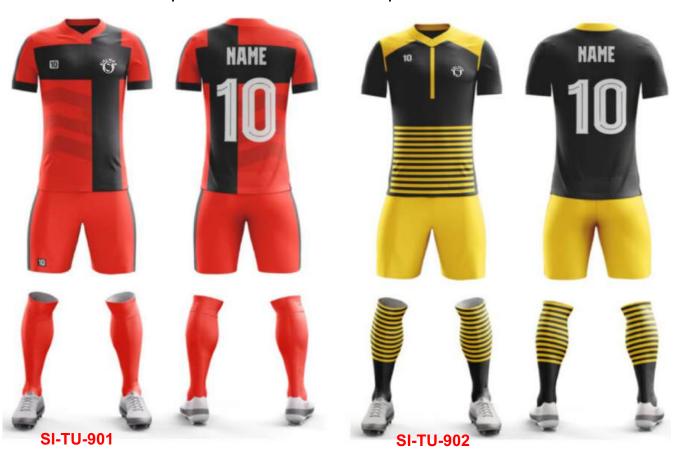

### **AMERICAN FOOTBALL UNIFORM**

Sportswear | Team Uniform

Worldwide Delivery In Bulk Order | Sublimation, Embroidery, Printing | 100% Customization

American Football Uniforms are made with varied specifications, demands with multi panels of various adapting fabrics as 100% polyester 4 way stretch fabric

Lycra , spandex , polyester 4 way mesh dazzle fabric double fabric lining for padding space etc.

## **AMERICAN FOOTBALL UNIFORM**

Sportswear | Team Uniform

Worldwide Delivery In Bulk Order | Sublimation, Embroidery, Printing | 100% Customization

**SI-TU-105** 

**SI-TU-110** 

American Football Uniforms are made with varied specifications, demands with multi panels of various adapting fabrics as 100% polyester 4 way stretch fabric Lycra , spandex , polyester
4 way mesh dazzle fabric double fabric lining for padding space etc.