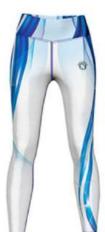

**SI-FW-206** 

SI-FW-201

from Spandex and Polyester with an elastic waistband. Stretchable Legging Tights, High Quality Tights, Trendy & Stylish Comfortable Stretchable 90% nylon, 10% lycra Free size for everyday use