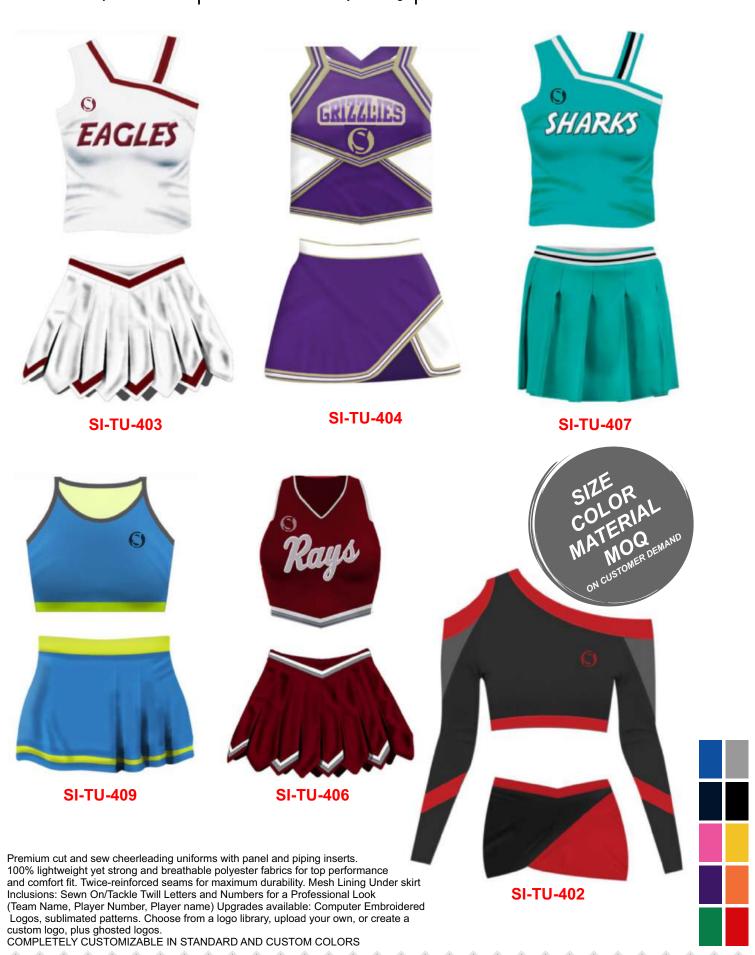

Printing | 100% Customization



American Football Uniforms are made with varied specifications, demands with multi panels of various adapting fabrics as 100% polyester 4 way stretch fabric

Lycra , spandex , polyester 4 way mesh dazzle fabric double fabric lining for padding space etc.





## **AMERICAN FOOTBALL UNIFORM**

Sportswear | Team Uniform



Worldwide Delivery In Bulk Order | Sublimation, Embroidery, Printing | 100% Customization





**SI-TU-105** 

**SI-TU-110** 

American Football Uniforms are made with varied specifications, demands with multi panels of various adapting fabrics as 100% polyester 4 way stretch fabric Lycra , spandex , polyester
4 way mesh dazzle fabric double fabric lining for padding space etc.



# **CHEERLEADING UNIFORM**

Sportswear | Team Uniform







### **BASEBALL UNIFORM**

Sportswear | Team Uniform





# **BASEBALL UNIFORM**Sportswear | Team Uniform



Worldwide Delivery In Bulk Order | Sublimation, Embroidery, Printing | 100% Customization



Fabric Crew Neck, Knitted RIB Neck, Sublimation Neck-line Multi Colors Neck-line, Collar with Piping Outline Round Neck,Open Buttons Placket Buttons with V neck, Hidden layer buttons Short Buttons Placket Multi Color Placket **Custom Printed Plackets** 



**SI-TU-205** 

**SI-TU-206** 







**SI-TU-204** 

Fabric Crew Neck, Knitted RIB Neck, Sublimation Neck-line Multi Colors Neck-line, Collar with Piping Outline Round Neck,Open Buttons Placket Buttons with V neck, Hidden layer buttons Short Buttons Placket Multi Color Placket **Custom Printed Plackets** 







**SI-TU-202** 

SI-TU-211