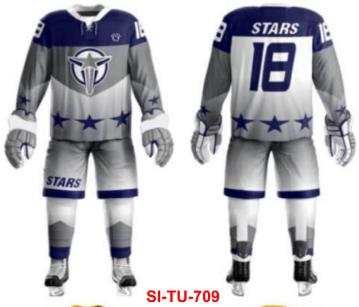

### **ICE HOCKEY JERSEY**

Sportswear | Team Uniform

Worldwide Delivery In Bulk Order | Sublimation, Embroidery, Printing | 100% Customization

**SI-TU-608** 

Sublimation Options
Metal, Plastic Zip Options
Logo badge in any quality O Sublimation options
Round neck, Youth Cuts etc
Logo badge in any quality
Deep Neck, Pro neck Styles

**SI-TU-606** 

Sportswear | Team Uniform

Grade – A fabric option in Summer & Moderate GSM High-Quality Metal End Drawstrings Grade-A digital Sublimation with full sticky paper & German Ink 100% Polyester Colts thread stitching Perfectly fit universal sizes 100% Customization accepted from fabric to design to Finishing A range of fabric options to select i.e. Micro Polyester, Micromesh, Poly-Spandex

Sportswear | Team Uniform

Worldwide Delivery In Bulk Order | Sublimation, Embroidery, Printing | 100% Customization

Grade – A fabric option in Summer & Moderate GSM High-Quality Metal End Drawstrings Grade-A digital Sublimation with full sticky paper & German Ink 100% Polyester Colts thread stitching Perfectly fit universal sizes 100% Customization accepted from fabric to design to Finishing A range of fabric options to select i.e. Micro Polyester, Micromesh, Poly-Spandex

#### **ICE HOCKEY UNIFORM**

Sportswear | Team Uniform

Worldwide Delivery In Bulk Order | Sublimation, Embroidery, Printing | 100% Customization

Players in the National Hockey League wear equipment which allows their team affiliation to be easily identified, unifying the image of the team. Currently, a NHL uniform consists of a hockey jersey, hockey pants, socks, gloves, and a helmet. All players shall wear numbered uniforms. It is required that all players be numbered with at least 10-inch high Gothic, colored numbers on the back of their jerseys and the same numbers at least 4 inches in height on both sleeves of the jersey. The color of the numbers shall contrast with the color of the jersey. Custom team ice hockey jersey uniforms Made of 100% Polyester. We can customize your design, Logo and Numbers on backside. High quality. No colors fading. Product Type: custom team ice hockey jersey uniforms Material: 100% polyester Fabric Type: small pineapple Technics: Embroidered, sublimation, gum patch, heat printing Feature: Breathable, Quick dry, Other Color: Custom Pantone Color and CMYK Color Technics: Full Sublimation Printing/Heat transfer/Direct transfer Strength: All colors combination, sublimated any colors onto the jerseys

### **ICE HOCKEY UNIFORM**

Sportswear | Team Uniform

Worldwide Delivery In Bulk Order | Sublimation, Embroidery, Printing | 100% Customization

Players in the National Hockey League wear equipment which allows their team affiliation to be easily identified, unifying the image of the team. Currently, a NHL uniform consists of a hockey jersey, hockey pants, socks, gloves, and a helmet. All players shall wear numbered uniforms. It is required that all players be numbered with at least 10-inch high Gothic, colored numbers on the back of their jerseys and the same numbers at least 4 inches in height on both sleeves of the jersey. The color of the numbers shall contrast with the color of the jersey. custom team ice hockey jersey uniforms Made of 100% Polyester. We can customize your design, Logo and Numbers on backside.
High quality. No colors fading. Product Type: custom team ice hockey jersey uniforms Material: 100% polyester Fabric Type: small pineapple Technics: Embroidered, sublimation, gum patch, heat printing Feature: Breathable, Quick dry, Other Color: Custom Pantone Color and CMYK Color Technics: Full Sublimation Printing/Heat transfer/Direct transfer Strength: All colors combination, sublimated any colors onto the jerseys