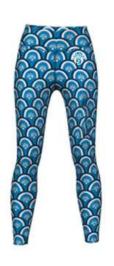

**SI-FW-206** 

SI-FW-201

from Spandex and Polyester with an elastic waistband. Stretchable Legging Tights, High Quality Tights, Trendy & Stylish Comfortable Stretchable 90% nylon, 10% lycra Free size for everyday use