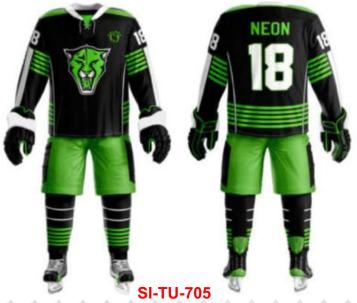

### **ICE HOCKEY JERSEY**

Sportswear | Team Uniform

Worldwide Delivery In Bulk Order | Sublimation, Embroidery, Printing | 100% Customization

**SI-TU-608** 

Sublimation Options
Metal, Plastic Zip Options
Logo badge in any quality O Sublimation options
Round neck, Youth Cuts etc
Logo badge in any quality
Deep Neck, Pro neck Styles

**SI-TU-606** 

Sportswear | Team Uniform

Grade – A fabric option in Summer & Moderate GSM High-Quality Metal End Drawstrings Grade-A digital Sublimation with full sticky paper & German Ink 100% Polyester Colts thread stitching Perfectly fit universal sizes 100% Customization accepted from fabric to design to Finishing A range of fabric options to select i.e. Micro Polyester, Micromesh, Poly-Spandex

Sportswear | Team Uniform

Worldwide Delivery In Bulk Order | Sublimation, Embroidery, Printing | 100% Customization

Grade – A fabric option in Summer & Moderate GSM High-Quality Metal End Drawstrings Grade-A digital Sublimation with full sticky paper & German Ink 100% Polyester Colts thread stitching Perfectly fit universal sizes 100% Customization accepted from fabric to design to Finishing A range of fabric options to select i.e. Micro Polyester, Micromesh, Poly-Spandex

#### **ICE HOCKEY UNIFORM**

Sportswear | Team Uniform

Worldwide Delivery In Bulk Order | Sublimation, Embroidery, Printing | 100% Customization

Players in the National Hockey League wear equipment which allows their team affiliation to be easily identified, unifying the image of the team. Currently, a NHL uniform consists of a hockey jersey, hockey pants, socks, gloves, and a helmet. All players shall wear numbered uniforms. It is required that all players be numbered with at least 10-inch high Gothic, colored numbers on the back of their jerseys and the same numbers at least 4 inches in height on both sleeves of the jersey. The color of the numbers shall contrast with the color of the jersey. Custom team ice hockey jersey uniforms Made of 100% Polyester. We can customize your design, Logo and Numbers on backside. High quality. No colors fading. Product Type: custom team ice hockey jersey uniforms Material: 100% polyester Fabric Type: small pineapple Technics: Embroidered, sublimation, gum patch, heat printing Feature: Breathable, Quick dry, Other Color: Custom Pantone Color and CMYK Color Technics: Full Sublimation Printing/Heat transfer/Direct transfer Strength: All colors combination, sublimated any colors onto the jerseys

### **ICE HOCKEY UNIFORM**

Sportswear | Team Uniform

Worldwide Delivery In Bulk Order | Sublimation, Embroidery, Printing | 100% Customization

Players in the National Hockey League wear equipment which allows their team affiliation to be easily identified, unifying the image of the team. Currently, a NHL uniform consists of a hockey jersey, hockey pants, socks, gloves, and a helmet. All players shall wear numbered uniforms. It is required that all players be numbered with at least 10-inch high Gothic, colored numbers on the back of their jerseys and the same numbers at least 4 inches in height on both sleeves of the jersey. The color of the numbers shall contrast with the color of the jersey. custom team ice hockey jersey uniforms Made of 100% Polyester. We can customize your design, Logo and Numbers on backside.
High quality. No colors fading. Product Type: custom team ice hockey jersey uniforms Material: 100% polyester Fabric Type: small pineapple Technics: Embroidered, sublimation, gum patch, heat printing Feature: Breathable, Quick dry, Other Color: Custom Pantone Color and CMYK Color Technics: Full Sublimation Printing/Heat transfer/Direct transfer Strength: All colors combination, sublimated any colors onto the jerseys