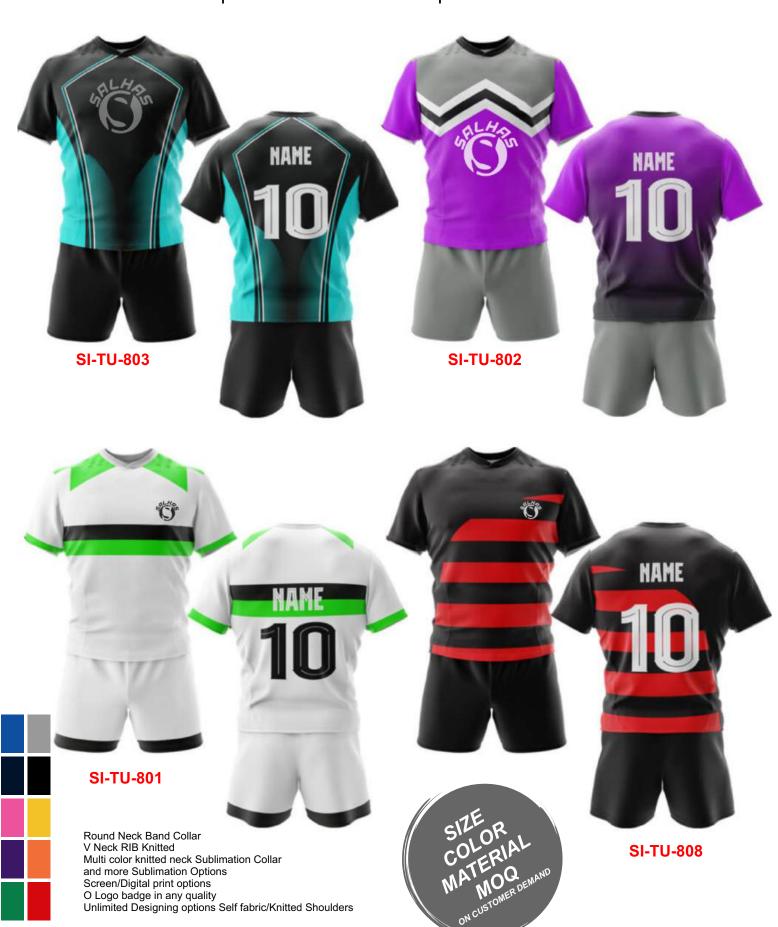

SI-TU-602

**SI-TU-603** 

**SI-TU-604** 

**Sublimation Options** Metal, Plastic Zip Options
Logo badge in any quality O Sublimation options
Round neck, Youth Cuts etc Logo badge in any quality Deep Neck, Pro neck Styles

**SI-TU-605** 

**SI-TU-607** 

### **ICE HOCKEY JERSEY**

Sportswear | Team Uniform

Worldwide Delivery In Bulk Order | Sublimation, Embroidery, Printing | 100% Customization

**SI-TU-608** 

Sublimation Options
Metal, Plastic Zip Options
Logo badge in any quality O Sublimation options
Round neck, Youth Cuts etc
Logo badge in any quality
Deep Neck, Pro neck Styles