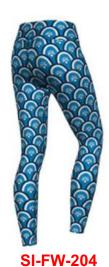

**SI-FW-206** 

SI-FW-201

from Spandex and Polyester with an elastic waistband. Stretchable Legging Tights, High Quality Tights, Trendy & Stylish Comfortable Stretchable 90% nylon, 10% lycra Free size for everyday use