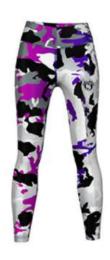

**SI-FW-206** 

SI-FW-201

from Spandex and Polyester with an elastic waistband. Stretchable Legging Tights, High Quality Tights, Trendy & Stylish Comfortable Stretchable 90% nylon, 10% lycra Free size for everyday use