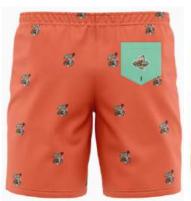

SI-SW-2201 SI-SW-2205

SI-SW-2203 SI-SW-2204

Fabric sweat with brushed back. Water-based printed logo. Woven label with water-based print on front. Drawstring waist.100% cotton

SI-SW-2202

SI-CW-1004

SI-CW-1005