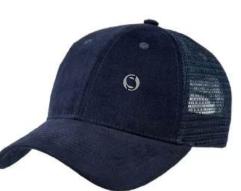

**SI-CW-1003** 

**SI-CW-1006** 

SI-CW-1007

**SI-CW-1008** 

Caps For Adult Unisex Fashion Item Weight100 g
Item Dimensions LxWxH7 x 15.5 x 15 Centimeters

SI-CW-1009

Our Products Are Guaranteed And Meet The Relevant Worldwide Standards And Our Products Are Manufactured Entirely Under In Factory.