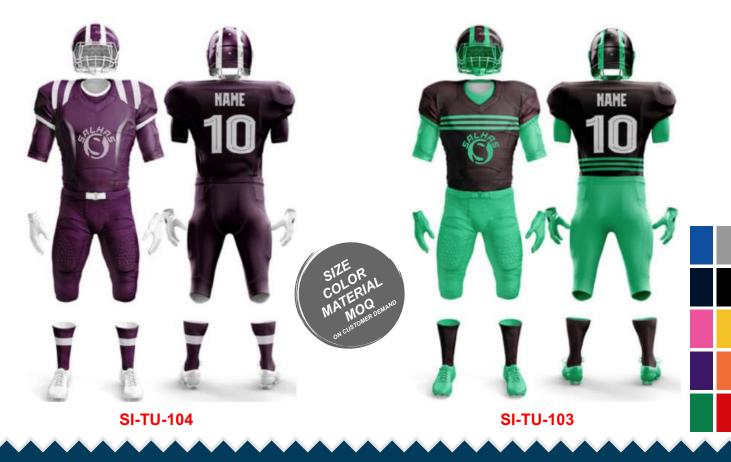

### **AMERICAN FOOTBALL UNIFORM**

Sportswear | Team Uniform

Worldwide Delivery In Bulk Order | Sublimation, Embroidery, Printing | 100% Customization

American Football Uniforms are made with varied specifications, demands with multi panels of various adapting fabrics as 100% polyester 4 way stretch fabric

Lycra , spandex , polyester 4 way mesh dazzle fabric double fabric lining for padding space etc.