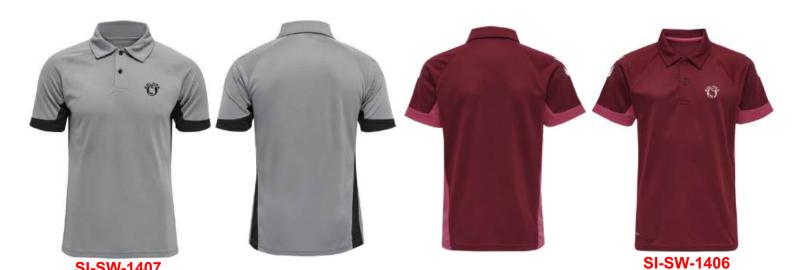

Sportswear | Team Uniform

Worldwide Delivery In Bulk Order | Sublimation, Embroidery, Printing | 100% Customization

SI-SW-1407

Polo the perfect fit for a day out. Designed in soft cotton-polyester to keep things breezy. Material: Pique Composition: 60% Cotton, 40% Polyester

SI-SW-1401

SI-SW-1409