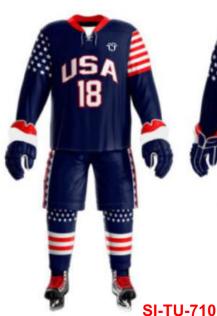

### **ICE HOCKEY JERSEY**

Sportswear | Team Uniform

Worldwide Delivery In Bulk Order | Sublimation, Embroidery, Printing | 100% Customization

**SI-TU-608** 

Sublimation Options
Metal, Plastic Zip Options
Logo badge in any quality O Sublimation options
Round neck, Youth Cuts etc
Logo badge in any quality
Deep Neck, Pro neck Styles

**SI-TU-606** 

Sportswear | Team Uniform

Grade – A fabric option in Summer & Moderate GSM High-Quality Metal End Drawstrings Grade-A digital Sublimation with full sticky paper & German Ink 100% Polyester Colts thread stitching Perfectly fit universal sizes 100% Customization accepted from fabric to design to Finishing A range of fabric options to select i.e. Micro Polyester, Micromesh, Poly-Spandex

Sportswear | Team Uniform

Worldwide Delivery In Bulk Order | Sublimation, Embroidery, Printing | 100% Customization

Grade – A fabric option in Summer & Moderate GSM High-Quality Metal End Drawstrings Grade-A digital Sublimation with full sticky paper & German Ink 100% Polyester Colts thread stitching Perfectly fit universal sizes 100% Customization accepted from fabric to design to Finishing A range of fabric options to select i.e. Micro Polyester, Micromesh, Poly-Spandex

#### **ICE HOCKEY UNIFORM**

Sportswear | Team Uniform

Worldwide Delivery In Bulk Order | Sublimation, Embroidery, Printing | 100% Customization

Players in the National Hockey League wear equipment which allows their team affiliation to be easily identified, unifying the image of the team. Currently, a NHL uniform consists of a hockey jersey, hockey pants, socks, gloves, and a helmet. All players shall wear numbered uniforms. It is required that all players be numbered with at least 10-inch high Gothic, colored numbers on the back of their jerseys and the same numbers at least 4 inches in height on both sleeves of the jersey. The color of the numbers shall contrast with the color of the jersey. Custom team ice hockey jersey uniforms Made of 100% Polyester. We can customize your design, Logo and Numbers on backside. High quality. No colors fading. Product Type: custom team ice hockey jersey uniforms Material: 100% polyester Fabric Type: small pineapple Technics: Embroidered, sublimation, gum patch, heat printing Feature: Breathable, Quick dry, Other Color: Custom Pantone Color and CMYK Color Technics: Full Sublimation Printing/Heat transfer/Direct transfer Strength: All colors combination, sublimated any colors onto the jerseys

### **ICE HOCKEY UNIFORM**

Sportswear | Team Uniform

Worldwide Delivery In Bulk Order | Sublimation, Embroidery, Printing | 100% Customization

Players in the National Hockey League wear equipment which allows their team affiliation to be easily identified, unifying the image of the team. Currently, a NHL uniform consists of a hockey jersey, hockey pants, socks, gloves, and a helmet. All players shall wear numbered uniforms. It is required that all players be numbered with at least 10-inch high Gothic, colored numbers on the back of their jerseys and the same numbers at least 4 inches in height on both sleeves of the jersey. The color of the numbers shall contrast with the color of the jersey. custom team ice hockey jersey uniforms Made of 100% Polyester. We can customize your design, Logo and Numbers on backside.
High quality. No colors fading. Product Type: custom team ice hockey jersey uniforms Material: 100% polyester Fabric Type: small pineapple Technics: Embroidered, sublimation, gum patch, heat printing Feature: Breathable, Quick dry, Other Color: Custom Pantone Color and CMYK Color Technics: Full Sublimation Printing/Heat transfer/Direct transfer Strength: All colors combination, sublimated any colors onto the jerseys