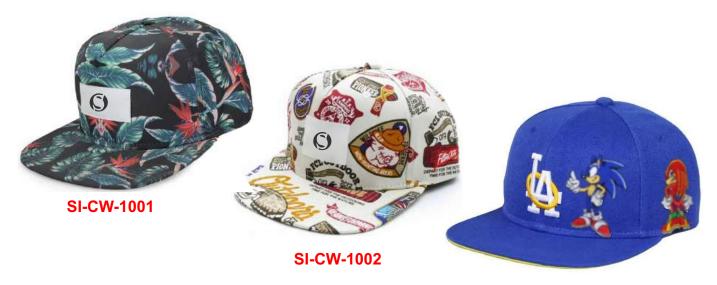

**SI-CW-1003** 

**SI-CW-1006** 

SI-CW-1007

**SI-CW-1008** 

Caps For Adult Unisex Fashion Item Weight100 g
Item Dimensions LxWxH7 x 15.5 x 15 Centimeters

SI-CW-1009

Our Products Are Guaranteed And Meet The Relevant Worldwide Standards And Our Products Are Manufactured Entirely Under In Factory.