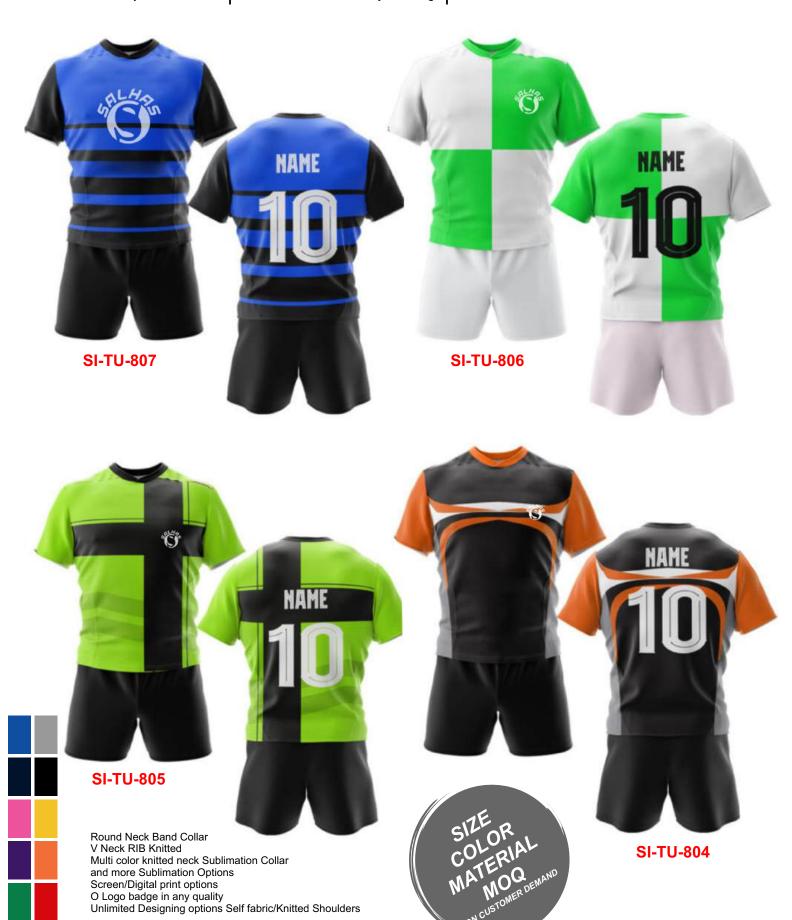

SI-TU-602

**SI-TU-603** 

**SI-TU-604** 

**Sublimation Options** Metal, Plastic Zip Options
Logo badge in any quality O Sublimation options
Round neck, Youth Cuts etc Logo badge in any quality Deep Neck, Pro neck Styles

**SI-TU-605** 

**SI-TU-607** 

### **ICE HOCKEY JERSEY**

Sportswear | Team Uniform

Worldwide Delivery In Bulk Order | Sublimation, Embroidery, Printing | 100% Customization

**SI-TU-608** 

Sublimation Options
Metal, Plastic Zip Options
Logo badge in any quality O Sublimation options
Round neck, Youth Cuts etc
Logo badge in any quality
Deep Neck, Pro neck Styles