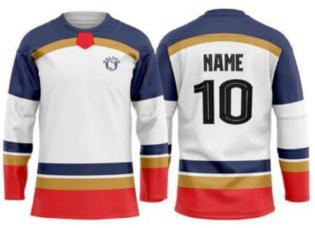

### **ICE HOCKEY JERSEY**

Sportswear | Team Uniform

Worldwide Delivery In Bulk Order | Sublimation, Embroidery, Printing | 100% Customization

**SI-TU-608** 

Sublimation Options
Metal, Plastic Zip Options
Logo badge in any quality O Sublimation options
Round neck, Youth Cuts etc
Logo badge in any quality
Deep Neck, Pro neck Styles

**SI-TU-606** 

Sportswear | Team Uniform

Grade – A fabric option in Summer & Moderate GSM High-Quality Metal End Drawstrings Grade-A digital Sublimation with full sticky paper & German Ink 100% Polyester Colts thread stitching Perfectly fit universal sizes 100% Customization accepted from fabric to design to Finishing A range of fabric options to select i.e. Micro Polyester, Micromesh, Poly-Spandex

Sportswear | Team Uniform

Worldwide Delivery In Bulk Order | Sublimation, Embroidery, Printing | 100% Customization

Grade – A fabric option in Summer & Moderate GSM High-Quality Metal End Drawstrings Grade-A digital Sublimation with full sticky paper & German Ink 100% Polyester Colts thread stitching Perfectly fit universal sizes 100% Customization accepted from fabric to design to Finishing A range of fabric options to select i.e. Micro Polyester, Micromesh, Poly-Spandex

#### **ICE HOCKEY UNIFORM**

Sportswear | Team Uniform

Worldwide Delivery In Bulk Order | Sublimation, Embroidery, Printing | 100% Customization

Players in the National Hockey League wear equipment which allows their team affiliation to be easily identified, unifying the image of the team. Currently, a NHL uniform consists of a hockey jersey, hockey pants, socks, gloves, and a helmet. All players shall wear numbered uniforms. It is required that all players be numbered with at least 10-inch high Gothic, colored numbers on the back of their jerseys and the same numbers at least 4 inches in height on both sleeves of the jersey. The color of the numbers shall contrast with the color of the jersey. Custom team ice hockey jersey uniforms Made of 100% Polyester. We can customize your design, Logo and Numbers on backside. High quality. No colors fading. Product Type: custom team ice hockey jersey uniforms Material: 100% polyester Fabric Type: small pineapple Technics: Embroidered, sublimation, gum patch, heat printing Feature: Breathable, Quick dry, Other Color: Custom Pantone Color and CMYK Color Technics: Full Sublimation Printing/Heat transfer/Direct transfer Strength: All colors combination, sublimated any colors onto the jerseys

### **ICE HOCKEY UNIFORM**

Sportswear | Team Uniform

Worldwide Delivery In Bulk Order | Sublimation, Embroidery, Printing | 100% Customization

Players in the National Hockey League wear equipment which allows their team affiliation to be easily identified, unifying the image of the team. Currently, a NHL uniform consists of a hockey jersey, hockey pants, socks, gloves, and a helmet. All players shall wear numbered uniforms. It is required that all players be numbered with at least 10-inch high Gothic, colored numbers on the back of their jerseys and the same numbers at least 4 inches in height on both sleeves of the jersey. The color of the numbers shall contrast with the color of the jersey. custom team ice hockey jersey uniforms Made of 100% Polyester. We can customize your design, Logo and Numbers on backside.
High quality. No colors fading. Product Type: custom team ice hockey jersey uniforms Material: 100% polyester Fabric Type: small pineapple Technics: Embroidered, sublimation, gum patch, heat printing Feature: Breathable, Quick dry, Other Color: Custom Pantone Color and CMYK Color Technics: Full Sublimation Printing/Heat transfer/Direct transfer Strength: All colors combination, sublimated any colors onto the jerseys