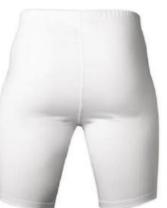

# **COMPRESSION SHORTS**Sportswear | Team Uniform

Worldwide Delivery In Bulk Order | Sublimation, Embroidery, Printing | 100% Customization

SI-FW-1305

**SI-FW-1306** 

SI-FW-1301

SI-FW-1302

SI-FW-1303

Manufactured with 94% polyester and 6% spandex tear resistant fabric material.Lightweight construction allows maximum freedom of movement and flexibility.Wide elastic waistband delivers a secure fit. Extensively close knitted flat locked seams ensure the shorts will not lose their shape even after rigorous use.