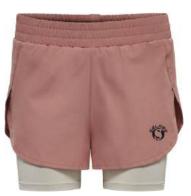

SI-SW-2201 SI-SW-2205

SI-SW-2203 SI-SW-2204

Fabric sweat with brushed back. Water-based printed logo. Woven label with water-based print on front. Drawstring waist.100% cotton

SI-SW-2202

SI-CW-1004

SI-CW-1005