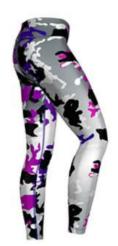

**SI-FW-206** 

SI-FW-201

from Spandex and Polyester with an elastic waistband. Stretchable Legging Tights, High Quality Tights, Trendy & Stylish Comfortable Stretchable 90% nylon, 10% lycra Free size for everyday use