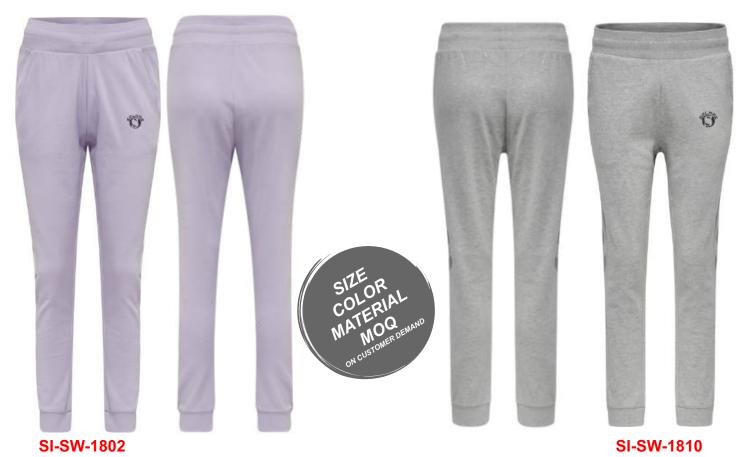

Sportswear | Team Uniform

Worldwide Delivery In Bulk Order | Sublimation, Embroidery, Printing | 100% Customization

A perfect tracksuit choice to wear while going on a jog, to the gym, or having a day of fun. Your favorite tracksuit kicks in a whole new look with th coolest print collection. From graphic images to vibrant prints, customize your favorite sweats and joggers with these trendiest sets. The versatility of this piece makes it classic and current all at the same time, with pop prints and colors that are sure to give a perfect sporty look with style. 95% Polyester, 5% Spandex Not only design but also customize your fabric Custom neck label, hang tags, packing bags, etc All kinds of Printings, Embroideries & Labels From neck labels to drawstrings, we take care of everything Just imagine the suit specifications, we will make it We are a factory, not a mere reseller/trader Get your dream Jogger suit shipped to your doorstep

SI-SW-1802

SI-SW-1801

Sportswear | Team Uniform

A perfect tracksuit choice to wear while going on a jog, to the gym, or having a day of fun. Your favorite tracksuit kicks in a whole new look with th coolest print collection. From graphic images to vibrant prints, customize your favorite sweats and joggers with these trendiest sets. The versatility of this piece makes it classic and current all at the same time, with pop prints and colors that are sure to give a perfect sporty look with style. 95% Polyester, 5% Spandex Not only design but also customize your fabric Custom neck label, hang tags, packing bags, etc All kinds of Printings, Embroideries & Labels From neck labels to drawstrings, we take care of everything Just imagine the suit specifications, we will make it We are a factory, not a mere reseller/trader Get your dream Jogger suit shipped to your doorstep