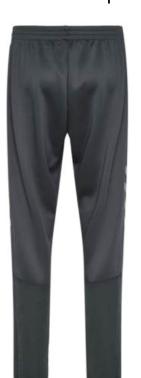

100% Ultra-soft Jersey made of polyester You can add your own designs or logo

SI-SW-1505 SI-SW-1502

It's all about comfort and colorful prints in our shorts! Our shorts feature an anti-chafing waistband sewn that offers a snug fit on every man's waistline and are made from premium fabric that helps keep your skin dry by locking in moisture and letting you be comfortable. Your perfect partner that accompanies you wherever you go! These shorts have all the fun and exciting summer prints and colors to spice up your outfit. All shorts come standard with an elastic waistband and drawstring to ensure a proper fit. 100% Ultra-soft Jersey made of polyester You can add your own designs or logo