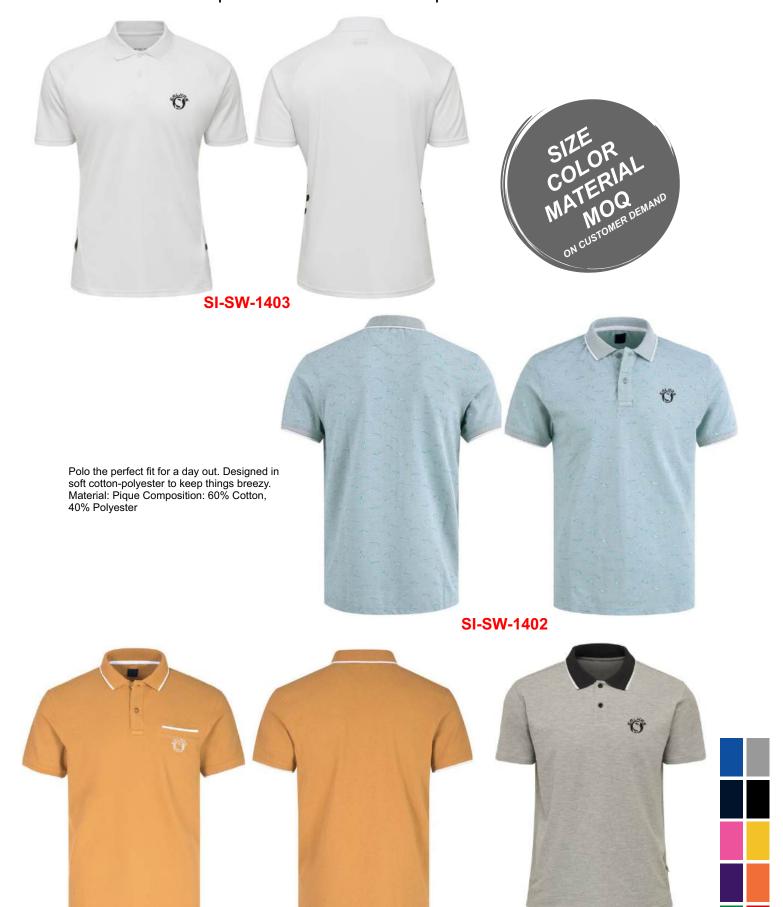

Sportswear | Team Uniform

Worldwide Delivery In Bulk Order | Sublimation, Embroidery, Printing | 100% Customization

SI-SW-1407

Polo the perfect fit for a day out. Designed in soft cotton-polyester to keep things breezy. Material: Pique Composition: 60% Cotton, 40% Polyester