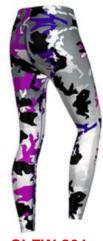

**SI-FW-206** 

SI-FW-201

from Spandex and Polyester with an elastic waistband. Stretchable Legging Tights, High Quality Tights, Trendy & Stylish Comfortable Stretchable 90% nylon, 10% lycra Free size for everyday use