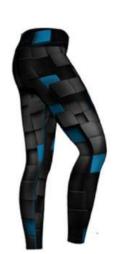

**SI-FW-206** 

SI-FW-201

from Spandex and Polyester with an elastic waistband. Stretchable Legging Tights, High Quality Tights, Trendy & Stylish Comfortable Stretchable 90% nylon, 10% lycra Free size for everyday use