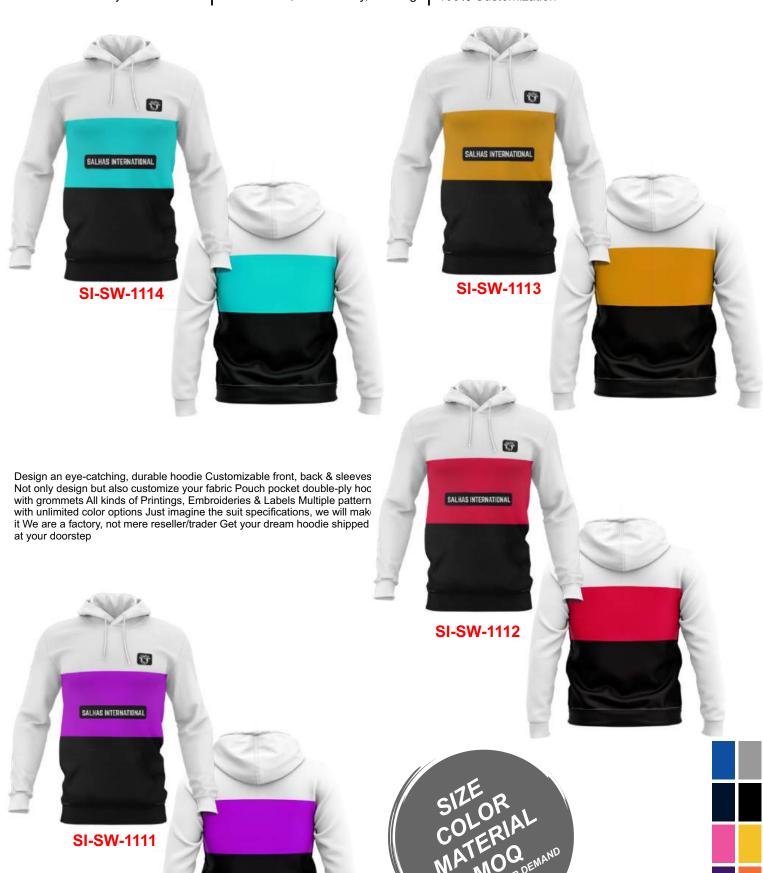

Sportswear | Team Uniform

Worldwide Delivery In Bulk Order | Sublimation, Embroidery, Printing | 100% Customization

SI-SW-1710

SI-SW-1709

Elevate the image of your brand with custom fabric printing on the modern Tracksuits. Now highlight your brand wherever you go with personalized Tracksuits. Either go to the gym or run a marathon, uplift your marketing tactics with customized solutions. Modern sleek designed tracksuits Comes with a jacket and trousers with a regular fitting The zippered jacket has two pockets on the side Not only design but also customize your fabric All kinds of Printings, Embroideries & Labels Multiple patterns with unlimited color options Just imagine the suit specifications, we will make it We are a factory, not mere reseller/trader Get your dream tracksuit shipped at your doorstep