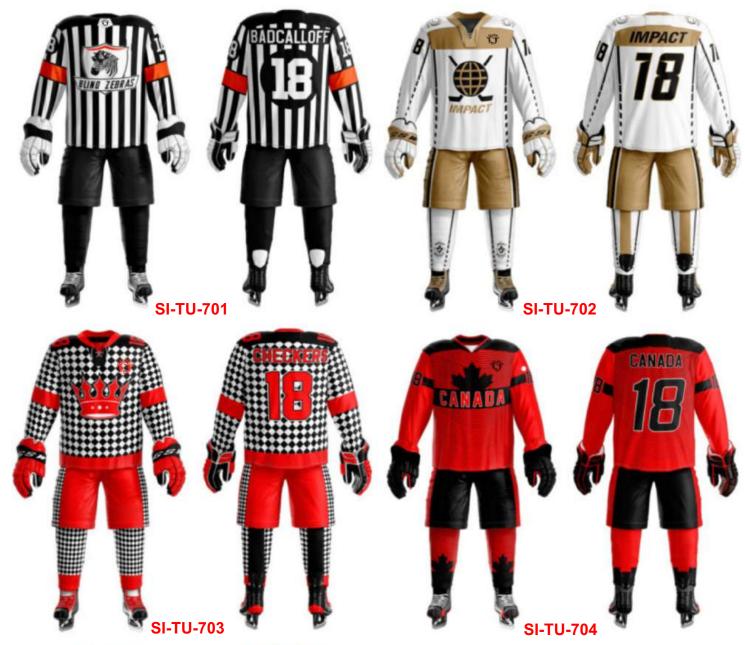

#### **ICE HOCKEY UNIFORM**

Sportswear | Team Uniform

Worldwide Delivery In Bulk Order | Sublimation, Embroidery, Printing | 100% Customization

Players in the National Hockey League wear equipment which allows their team affiliation to be easily identified, unifying the image of the team. Currently, a NHL uniform consists of a hockey jersey, hockey pants, socks, gloves, and a helmet. All players shall wear numbered uniforms. It is required that all players be numbered with at least 10-inch high Gothic, colored numbers on the back of their jerseys and the same numbers at least 4 inches in height on both sleeves of the jersey. The color of the numbers shall contrast with the color of the jersey. Custom team ice hockey jersey uniforms Made of 100% Polyester. We can customize your design, Logo and Numbers on backside. High quality. No colors fading. Product Type: custom team ice hockey jersey uniforms Material: 100% polyester Fabric Type: small pineapple Technics: Embroidered, sublimation, gum patch, heat printing Feature: Breathable, Quick dry, Other Color: Custom Pantone Color and CMYK Color Technics: Full Sublimation Printing/Heat transfer/Direct transfer Strength: All colors combination, sublimated any colors onto the jerseys

### **ICE HOCKEY UNIFORM**

Sportswear | Team Uniform

Worldwide Delivery In Bulk Order | Sublimation, Embroidery, Printing | 100% Customization

Players in the National Hockey League wear equipment which allows their team affiliation to be easily identified, unifying the image of the team. Currently, a NHL uniform consists of a hockey jersey, hockey pants, socks, gloves, and a helmet. All players shall wear numbered uniforms. It is required that all players be numbered with at least 10-inch high Gothic, colored numbers on the back of their jerseys and the same numbers at least 4 inches in height on both sleeves of the jersey. The color of the numbers shall contrast with the color of the jersey. custom team ice hockey jersey uniforms Made of 100% Polyester. We can customize your design, Logo and Numbers on backside.
High quality. No colors fading. Product Type: custom team ice hockey jersey uniforms Material: 100% polyester Fabric Type: small pineapple Technics: Embroidered, sublimation, gum patch, heat printing Feature: Breathable, Quick dry, Other Color: Custom Pantone Color and CMYK Color Technics: Full Sublimation Printing/Heat transfer/Direct transfer Strength: All colors combination, sublimated any colors onto the jerseys