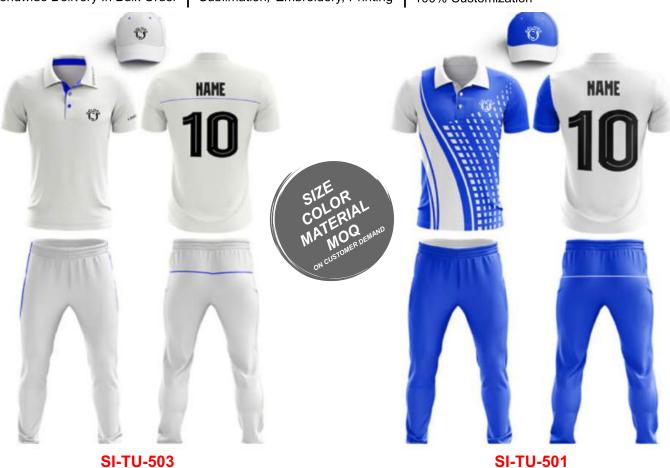

Sportswear | Team Uniform

Worldwide Delivery In Bulk Order | Sublimation, Embroidery, Printing | 100% Customization

SI-TU-505

SI-TU-504

Sportswear | Team Uniform

Worldwide Delivery In Bulk Order | Sublimation, Embroidery, Printing | 100% Customization

SI-TU-502

Neck High Collar Band Collar Collar with lining Overlap Collar Multicolor color Sublimation Collar Sublimation Options Customization in placket Logo badge in any quality Zip with Collar

**BG-TU-601** 