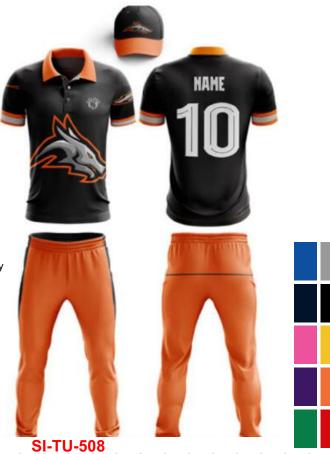

# **BASEBALL UNIFORM**Sportswear | Team Uniform

Worldwide Delivery In Bulk Order | Sublimation, Embroidery, Printing | 100% Customization

Fabric Crew Neck, Knitted RIB Neck, Sublimation Neck-line Multi Colors Neck-line, Collar with Piping Outline Round Neck,Open Buttons Placket Buttons with V neck, Hidden layer buttons Short Buttons Placket Multi Color Placket **Custom Printed Plackets** 

**SI-TU-205** 

**SI-TU-206** 

**SI-TU-204** 

Fabric Crew Neck, Knitted RIB Neck, Sublimation Neck-line Multi Colors Neck-line, Collar with Piping Outline Round Neck,Open Buttons Placket Buttons with V neck, Hidden layer buttons Short Buttons Placket Multi Color Placket **Custom Printed Plackets** 

**SI-TU-202** 

SI-TU-211

Not only design but also customize your fabric. Customize neck label, hang tags, packing bags, etc All kinds of Printings, Embroideries & Labels From neck-label to drawstrings we take care of everything Just imagine your colors, we will do them We are a manufacturer, not a mere reseller or trader Get your dream kit shipped at your doorstep