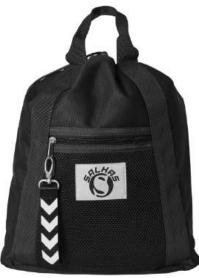

Features odor resistant and sweat-wicking properties. This product is machine washable

Made from premium grade water-proof nylon. Wet cloth compartment underneath. Large shoe or boxing glove compartment one end and 2 mesh pockets at the other for a water bottle or other belongings. Headphone exit at top with secure concealed phone pocket on the inside of the top opening Extra strong lock able zips. Water-proof nylon, Compartment underneath Large compartment at end Lockable zips