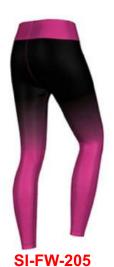

**SI-FW-206** 

SI-FW-201

from Spandex and Polyester with an elastic waistband. Stretchable Legging Tights, High Quality Tights, Trendy & Stylish Comfortable Stretchable 90% nylon, 10% lycra Free size for everyday use