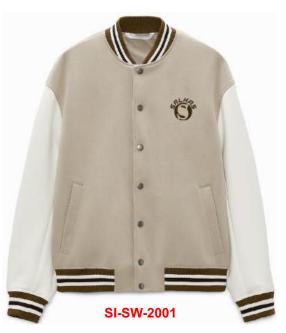

Regular Fit Varsity Jacket Contrast Faux Leather Sleeves Boucle Smiley Detail and Embroidery Detail on Sleeve's Chunky Striped Rib at Cuffs and Collar Paisley Applique and Boucle Patches on Main Body Embroidery Script Detail in Contrast Color on Main Body Contrast Faux Leather Pockets Contrast Color Snap Button Fastening Satin Inner Liner with Woven Badge at Back Neck 100% Polyester Sleeve: 50% Polyester, 50% PU, Liner 100% Polyester" Materials can be changed according to design and style

SI-SW-2008

Regular Fit Varsity Jacket Contrast Faux Leather Sleeves Boucle Smiley Detail and Embroidery Detail on Sleeve's Chunky Striped Rib at Cuffs and Collar Paisley Applique and Boucle Patches on Main Body Embroidery Script Detail in Contrast Color on Main Body Contrast Faux Leather Pockets Contrast Color Snap Button Fastening Satin Inner Liner with Woven Badge at Back Neck 100% Polyester Sleeve: 50% Polyester, 50% PU, Liner 100% Polyester" Materials can be changed according to design and style

SI-SW-2004

Regular Fit Varsity Jacket Contrast Faux Leather Sleeves Boucle Smiley Detail and Embroidery Detail on Sleeve's Chunky Striped Rib at Cuffs and Collar Paisley Applique and Boucle Patches on Main Body Embroidery Script Detail in Contrast Color on Main Body Contrast Faux Leather Pockets Contrast Color Snap Button Fastening Satin Inner Liner with Woven Badge at Back Neck 100% Polyester Sleeve: 50% Polyester, 50% PU, Liner 100% Polyester" Materials can be changed according to design and style