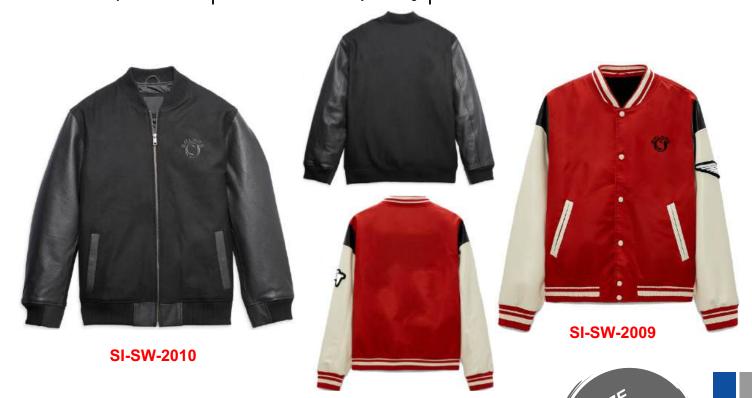

Regular Fit Varsity Jacket Contrast Faux Leather Sleeves Boucle Smiley Detail and Embroidery Detail on Sleeve's Chunky Striped Rib at Cuffs and Collar Paisley Applique and Boucle Patches on Main Body Embroidery Script Detail in Contrast Color on Main Body Contrast Faux Leather Pockets Contrast Color Snap Button Fastening Satin Inner Liner with Woven Badge at Back Neck 100% Polyester Sleeve: 50% Polyester, 50% PU, Liner 100% Polyester" Materials can be changed according to design and style

SI-SW-2008

Regular Fit Varsity Jacket Contrast Faux Leather Sleeves Boucle Smiley Detail and Embroidery Detail on Sleeve's Chunky Striped Rib at Cuffs and Collar Paisley Applique and Boucle Patches on Main Body Embroidery Script Detail in Contrast Color on Main Body Contrast Faux Leather Pockets Contrast Color Snap Button Fastening Satin Inner Liner with Woven Badge at Back Neck 100% Polyester Sleeve: 50% Polyester, 50% PU, Liner 100% Polyester" Materials can be changed according to design and style

SI-SW-2004

Regular Fit Varsity Jacket Contrast Faux Leather Sleeves Boucle Smiley Detail and Embroidery Detail on Sleeve's Chunky Striped Rib at Cuffs and Collar Paisley Applique and Boucle Patches on Main Body Embroidery Script Detail in Contrast Color on Main Body Contrast Faux Leather Pockets Contrast Color Snap Button Fastening Satin Inner Liner with Woven Badge at Back Neck 100% Polyester Sleeve: 50% Polyester, 50% PU, Liner 100% Polyester" Materials can be changed according to design and style