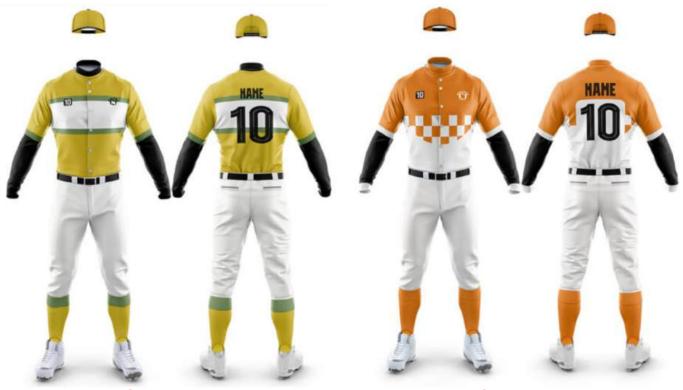

### **BASEBALL UNIFORM**

Sportswear | Team Uniform

# **BASEBALL UNIFORM**Sportswear | Team Uniform

Worldwide Delivery In Bulk Order | Sublimation, Embroidery, Printing | 100% Customization

Fabric Crew Neck, Knitted RIB Neck, Sublimation Neck-line Multi Colors Neck-line, Collar with Piping Outline Round Neck,Open Buttons Placket Buttons with V neck, Hidden layer buttons Short Buttons Placket Multi Color Placket **Custom Printed Plackets** 

**SI-TU-205** 

**SI-TU-206** 

**SI-TU-204** 

Fabric Crew Neck, Knitted RIB Neck, Sublimation Neck-line Multi Colors Neck-line, Collar with Piping Outline Round Neck,Open Buttons Placket Buttons with V neck, Hidden layer buttons Short Buttons Placket Multi Color Placket **Custom Printed Plackets** 