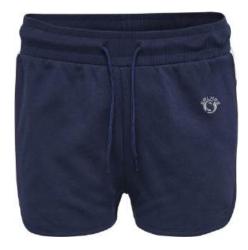

SI-SW-2201 SI-SW-2205

SI-SW-2203 SI-SW-2204

Fabric sweat with brushed back. Water-based printed logo. Woven label with water-based print on front. Drawstring waist.100% cotton

SI-SW-2202

SI-CW-1004

SI-CW-1005