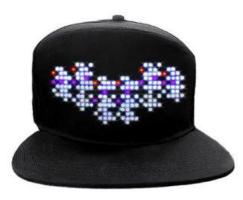

**SI-CW-1003** 

**SI-CW-1006** 

SI-CW-1007

**SI-CW-1008** 

Caps For Adult Unisex Fashion Item Weight100 g
Item Dimensions LxWxH7 x 15.5 x 15 Centimeters

SI-CW-1009

Our Products Are Guaranteed And Meet The Relevant Worldwide Standards And Our Products Are Manufactured Entirely Under In Factory.