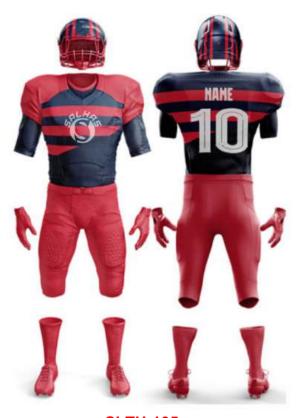

### **AMERICAN FOOTBALL UNIFORM**

Sportswear | Team Uniform

Worldwide Delivery In Bulk Order | Sublimation, Embroidery, Printing | 100% Customization

American Football Uniforms are made with varied specifications, demands with multi panels of various adapting fabrics as 100% polyester 4 way stretch fabric

Lycra , spandex , polyester 4 way mesh dazzle fabric double fabric lining for padding space etc.

## **AMERICAN FOOTBALL UNIFORM**

Sportswear | Team Uniform

Worldwide Delivery In Bulk Order | Sublimation, Embroidery, Printing | 100% Customization

**SI-TU-105** 

**SI-TU-110** 

American Football Uniforms are made with varied specifications, demands with multi panels of various adapting fabrics as 100% polyester 4 way stretch fabric Lycra , spandex , polyester
4 way mesh dazzle fabric double fabric lining for padding space etc.