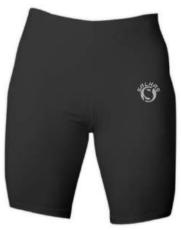

# **COMPRESSION SHORTS**Sportswear | Team Uniform

Worldwide Delivery In Bulk Order | Sublimation, Embroidery, Printing | 100% Customization

SI-FW-1305

**SI-FW-1306** 

SI-FW-1301

SI-FW-1302

SI-FW-1303

Manufactured with 94% polyester and 6% spandex tear resistant fabric material.Lightweight construction allows maximum freedom of movement and flexibility.Wide elastic waistband delivers a secure fit. Extensively close knitted flat locked seams ensure the shorts will not lose their shape even after rigorous use.