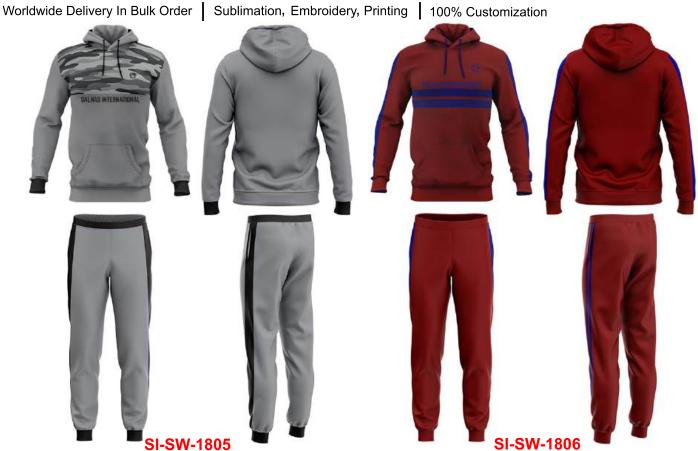

Sportswear | Team Uniform

Worldwide Delivery In Bulk Order | Sublimation, Embroidery, Printing | 100% Customization

A perfect tracksuit choice to wear while going on a jog, to the gym, or having a day of fun. Your favorite tracksuit kicks in a whole new look with th coolest print collection. From graphic images to vibrant prints, customize your favorite sweats and joggers with these trendiest sets. The versatility of this piece makes it classic and current all at the same time, with pop prints and colors that are sure to give a perfect sporty look with style. 95% Polyester, 5% Spandex Not only design but also customize your fabric Custom neck label, hang tags, packing bags, etc All kinds of Printings, Embroideries & Labels From neck labels to drawstrings, we take care of everything Just imagine the suit specifications, we will make it We are a factory, not a mere reseller/trader Get your dream Jogger suit shipped to your doorstep

SI-SW-1802

SI-SW-1801

Sportswear | Team Uniform

A perfect tracksuit choice to wear while going on a jog, to the gym, or having a day of fun. Your favorite tracksuit kicks in a whole new look with th coolest print collection. From graphic images to vibrant prints, customize your favorite sweats and joggers with these trendiest sets. The versatility of this piece makes it classic and current all at the same time, with pop prints and colors that are sure to give a perfect sporty look with style. 95% Polyester, 5% Spandex Not only design but also customize your fabric Custom neck label, hang tags, packing bags, etc All kinds of Printings, Embroideries & Labels From neck labels to drawstrings, we take care of everything Just imagine the suit specifications, we will make it We are a factory, not a mere reseller/trader Get your dream Jogger suit shipped to your doorstep