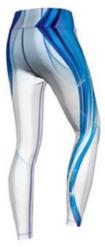

**SI-FW-206** 

SI-FW-201

from Spandex and Polyester with an elastic waistband. Stretchable Legging Tights, High Quality Tights, Trendy & Stylish Comfortable Stretchable 90% nylon, 10% lycra Free size for everyday use