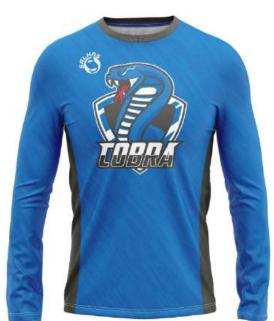

### **ICE HOCKEY JERSEY**

Sportswear | Team Uniform

Worldwide Delivery In Bulk Order | Sublimation, Embroidery, Printing | 100% Customization

**SI-TU-608** 

Sublimation Options
Metal, Plastic Zip Options
Logo badge in any quality O Sublimation options
Round neck, Youth Cuts etc
Logo badge in any quality
Deep Neck, Pro neck Styles

#### **ICE HOCKEY UNIFORM**

Sportswear | Team Uniform

Worldwide Delivery In Bulk Order | Sublimation, Embroidery, Printing | 100% Customization

Players in the National Hockey League wear equipment which allows their team affiliation to be easily identified, unifying the image of the team. Currently, a NHL uniform consists of a hockey jersey, hockey pants, socks, gloves, and a helmet. All players shall wear numbered uniforms. It is required that all players be numbered with at least 10-inch high Gothic, colored numbers on the back of their jerseys and the same numbers at least 4 inches in height on both sleeves of the jersey. The color of the numbers shall contrast with the color of the jersey. Custom team ice hockey jersey uniforms Made of 100% Polyester. We can customize your design, Logo and Numbers on backside. High quality. No colors fading. Product Type: custom team ice hockey jersey uniforms Material: 100% polyester Fabric Type: small pineapple Technics: Embroidered, sublimation, gum patch, heat printing Feature: Breathable, Quick dry, Other Color: Custom Pantone Color and CMYK Color Technics: Full Sublimation Printing/Heat transfer/Direct transfer Strength: All colors combination, sublimated any colors onto the jerseys

### **ICE HOCKEY UNIFORM**

Sportswear | Team Uniform

Worldwide Delivery In Bulk Order | Sublimation, Embroidery, Printing | 100% Customization

Players in the National Hockey League wear equipment which allows their team affiliation to be easily identified, unifying the image of the team. Currently, a NHL uniform consists of a hockey jersey, hockey pants, socks, gloves, and a helmet. All players shall wear numbered uniforms. It is required that all players be numbered with at least 10-inch high Gothic, colored numbers on the back of their jerseys and the same numbers at least 4 inches in height on both sleeves of the jersey. The color of the numbers shall contrast with the color of the jersey. custom team ice hockey jersey uniforms Made of 100% Polyester. We can customize your design, Logo and Numbers on backside.
High quality. No colors fading. Product Type: custom team ice hockey jersey uniforms Material: 100% polyester Fabric Type: small pineapple Technics: Embroidered, sublimation, gum patch, heat printing Feature: Breathable, Quick dry, Other Color: Custom Pantone Color and CMYK Color Technics: Full Sublimation Printing/Heat transfer/Direct transfer Strength: All colors combination, sublimated any colors onto the jerseys