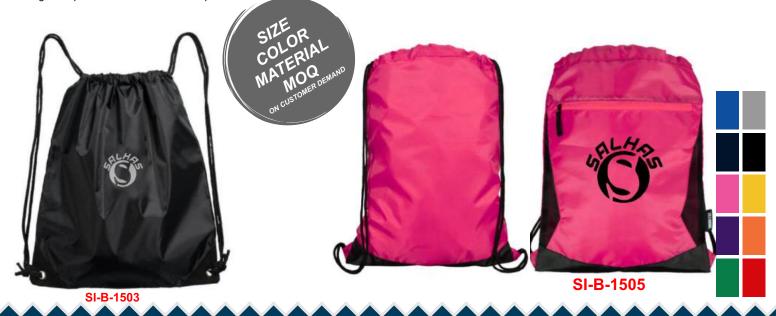

Features odor resistant and sweat-wicking properties. This product is machine washable

Made from premium grade water-proof nylon. Wet cloth compartment underneath. Large shoe or boxing glove compartment one end and 2 mesh pockets at the other for a water bottle or other belongings. Headphone exit at top with secure concealed phone pocket on the inside of the top opening Extra strong lock able zips. Water-proof nylon, Compartment underneath Large compartment at end Lockable zips