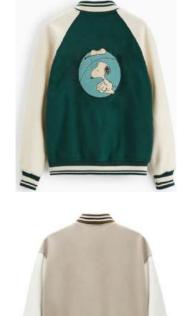

Regular Fit Varsity Jacket Contrast Faux Leather Sleeves Boucle Smiley Detail and Embroidery Detail on Sleeve's Chunky Striped Rib at Cuffs and Collar Paisley Applique and Boucle Patches on Main Body Embroidery Script Detail in Contrast Color on Main Body Contrast Faux Leather Pockets Contrast Color Snap Button Fastening Satin Inner Liner with Woven Badge at Back Neck 100% Polyester Sleeve: 50% Polyester, 50% PU, Liner 100% Polyester" Materials can be changed according to design and style

SI-SW-2008

Regular Fit Varsity Jacket Contrast Faux Leather Sleeves Boucle Smiley Detail and Embroidery Detail on Sleeve's Chunky Striped Rib at Cuffs and Collar Paisley Applique and Boucle Patches on Main Body Embroidery Script Detail in Contrast Color on Main Body Contrast Faux Leather Pockets Contrast Color Snap Button Fastening Satin Inner Liner with Woven Badge at Back Neck 100% Polyester Sleeve: 50% Polyester, 50% PU, Liner 100% Polyester" Materials can be changed according to design and style

SI-SW-2004

Regular Fit Varsity Jacket Contrast Faux Leather Sleeves Boucle Smiley Detail and Embroidery Detail on Sleeve's Chunky Striped Rib at Cuffs and Collar Paisley Applique and Boucle Patches on Main Body Embroidery Script Detail in Contrast Color on Main Body Contrast Faux Leather Pockets Contrast Color Snap Button Fastening Satin Inner Liner with Woven Badge at Back Neck 100% Polyester Sleeve: 50% Polyester, 50% PU, Liner 100% Polyester" Materials can be changed according to design and style