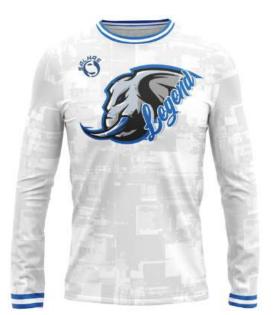

### **ICE HOCKEY JERSEY**

Sportswear | Team Uniform

Worldwide Delivery In Bulk Order | Sublimation, Embroidery, Printing | 100% Customization

**SI-TU-608** 

Sublimation Options
Metal, Plastic Zip Options
Logo badge in any quality O Sublimation options
Round neck, Youth Cuts etc
Logo badge in any quality
Deep Neck, Pro neck Styles

#### **ICE HOCKEY UNIFORM**

Sportswear | Team Uniform

Worldwide Delivery In Bulk Order | Sublimation, Embroidery, Printing | 100% Customization

Players in the National Hockey League wear equipment which allows their team affiliation to be easily identified, unifying the image of the team. Currently, a NHL uniform consists of a hockey jersey, hockey pants, socks, gloves, and a helmet. All players shall wear numbered uniforms. It is required that all players be numbered with at least 10-inch high Gothic, colored numbers on the back of their jerseys and the same numbers at least 4 inches in height on both sleeves of the jersey. The color of the numbers shall contrast with the color of the jersey. Custom team ice hockey jersey uniforms Made of 100% Polyester. We can customize your design, Logo and Numbers on backside. High quality. No colors fading. Product Type: custom team ice hockey jersey uniforms Material: 100% polyester Fabric Type: small pineapple Technics: Embroidered, sublimation, gum patch, heat printing Feature: Breathable, Quick dry, Other Color: Custom Pantone Color and CMYK Color Technics: Full Sublimation Printing/Heat transfer/Direct transfer Strength: All colors combination, sublimated any colors onto the jerseys

### **ICE HOCKEY UNIFORM**

Sportswear | Team Uniform

Worldwide Delivery In Bulk Order | Sublimation, Embroidery, Printing | 100% Customization

Players in the National Hockey League wear equipment which allows their team affiliation to be easily identified, unifying the image of the team. Currently, a NHL uniform consists of a hockey jersey, hockey pants, socks, gloves, and a helmet. All players shall wear numbered uniforms. It is required that all players be numbered with at least 10-inch high Gothic, colored numbers on the back of their jerseys and the same numbers at least 4 inches in height on both sleeves of the jersey. The color of the numbers shall contrast with the color of the jersey. custom team ice hockey jersey uniforms Made of 100% Polyester. We can customize your design, Logo and Numbers on backside.
High quality. No colors fading. Product Type: custom team ice hockey jersey uniforms Material: 100% polyester Fabric Type: small pineapple Technics: Embroidered, sublimation, gum patch, heat printing Feature: Breathable, Quick dry, Other Color: Custom Pantone Color and CMYK Color Technics: Full Sublimation Printing/Heat transfer/Direct transfer Strength: All colors combination, sublimated any colors onto the jerseys