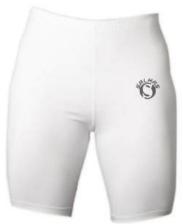

# **COMPRESSION SHORTS**Sportswear | Team Uniform

Worldwide Delivery In Bulk Order | Sublimation, Embroidery, Printing | 100% Customization

SI-FW-1305

**SI-FW-1306** 

SI-FW-1301

SI-FW-1302

SI-FW-1303

Manufactured with 94% polyester and 6% spandex tear resistant fabric material.Lightweight construction allows maximum freedom of movement and flexibility.Wide elastic waistband delivers a secure fit. Extensively close knitted flat locked seams ensure the shorts will not lose their shape even after rigorous use.