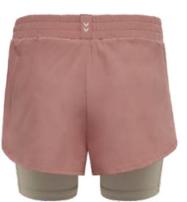

SI-SW-1509

SI-SW-1510

It's all about comfort and colorful prints in our shorts! Our shorts feature an anti-chafing waistband sewn that offers a snug fit on every man's waistline and are made from premium fabric that helps keep your skin dry by locking in moisture and letting you be comfortable. Your perfect partner that accompanies you wherever you go! These shorts have all the fun and exciting summer prints and colors to spice up your outfit. All shorts come standard with an elastic waistband and drawstring to ensure a proper fit.

100% Ultra-soft Jersey made of polyester You can add your own designs or logo

SI-SW-1505 SI-SW-1502

It's all about comfort and colorful prints in our shorts! Our shorts feature an anti-chafing waistband sewn that offers a snug fit on every man's waistline and are made from premium fabric that helps keep your skin dry by locking in moisture and letting you be comfortable. Your perfect partner that accompanies you wherever you go! These shorts have all the fun and exciting summer prints and colors to spice up your outfit. All shorts come standard with an elastic waistband and drawstring to ensure a proper fit. 100% Ultra-soft Jersey made of polyester You can add your own designs or logo