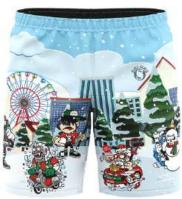

SI-SW-1509

SI-SW-1510

It's all about comfort and colorful prints in our shorts! Our shorts feature an anti-chafing waistband sewn that offers a snug fit on every man's waistline and are made from premium fabric that helps keep your skin dry by locking in moisture and letting you be comfortable. Your perfect partner that accompanies you wherever you go! These shorts have all the fun and exciting summer prints and colors to spice up your outfit. All shorts come standard with an elastic waistband and drawstring to ensure a proper fit.

100% Ultra-soft Jersey made of polyester You can add your own designs or logo

SI-SW-1505 SI-SW-1502

It's all about comfort and colorful prints in our shorts! Our shorts feature an anti-chafing waistband sewn that offers a snug fit on every man's waistline and are made from premium fabric that helps keep your skin dry by locking in moisture and letting you be comfortable. Your perfect partner that accompanies you wherever you go! These shorts have all the fun and exciting summer prints and colors to spice up your outfit. All shorts come standard with an elastic waistband and drawstring to ensure a proper fit. 100% Ultra-soft Jersey made of polyester You can add your own designs or logo