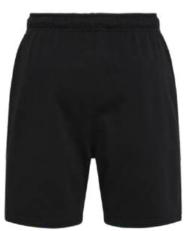

100% Cotton Men's short sleeve t-shirt. Fabric: Premium fine ring-spun fabric.

Weight: Light weight feel.

Additional Features: Soft Hand screen print.

Heat seal neck label.

SI-SW-1501

SI-SW-1506

SI-SW-1507

SI-SW-1508

SI-SW-1509

SI-SW-1510

It's all about comfort and colorful prints in our shorts! Our shorts feature an anti-chafing waistband sewn that offers a snug fit on every man's waistline and are made from premium fabric that helps keep your skin dry by locking in moisture and letting you be comfortable. Your perfect partner that accompanies you wherever you go! These shorts have all the fun and exciting summer prints and colors to spice up your outfit. All shorts come standard with an elastic waistband and drawstring to ensure a proper fit.

100% Ultra-soft Jersey made of polyester You can add your own designs or logo

SI-SW-1505 SI-SW-1502

It's all about comfort and colorful prints in our shorts! Our shorts feature an anti-chafing waistband sewn that offers a snug fit on every man's waistline and are made from premium fabric that helps keep your skin dry by locking in moisture and letting you be comfortable. Your perfect partner that accompanies you wherever you go! These shorts have all the fun and exciting summer prints and colors to spice up your outfit. All shorts come standard with an elastic waistband and drawstring to ensure a proper fit. 100% Ultra-soft Jersey made of polyester You can add your own designs or logo