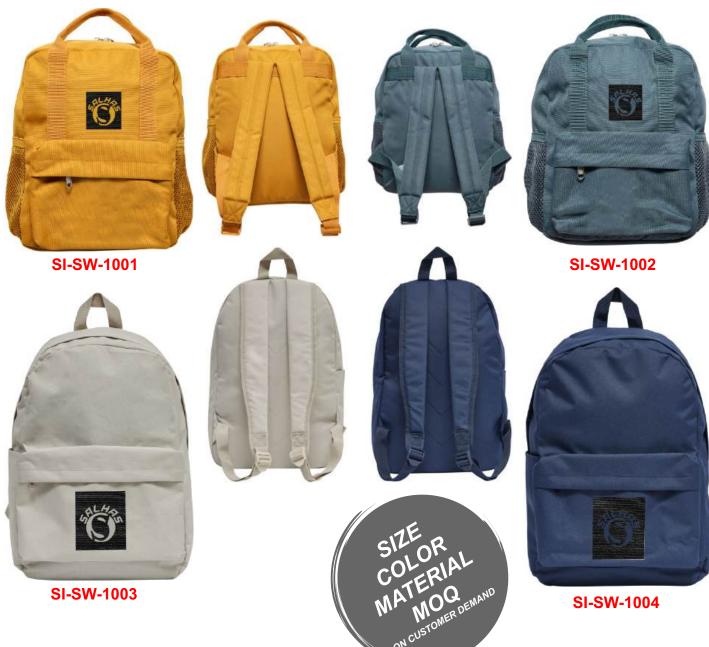

- 31 Tank Top
- 33 BackPack
- 35 Crew Neck Suit
- 38 Hoodies
- 41 TrackSuit
- 44 Jogger Suit
- 46 Long Sleeve Shirts
- 47 Polo Shirts
- **49** Shorts Sleeve Shirt
- 51 Shorts
- **53** Trousers
- 55 Varsity Jacket
- **58** Women Shorts
- 59 Beanie Caps
- 60 Caps
- 61 Hats