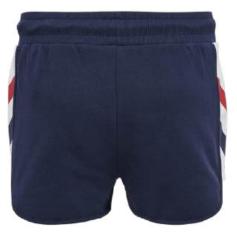

SI-SW-2201 SI-SW-2205

SI-SW-2203 SI-SW-2204

Fabric sweat with brushed back. Water-based printed logo. Woven label with water-based print on front. Drawstring waist.100% cotton

SI-SW-2202

SI-CW-1004

SI-CW-1005