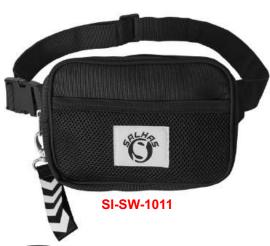

ger natural vulcanization time, low order, good elasticity, abrasion resistance, and wear resistance. They have been tested by high-level sports teams in the most cruel use environment. Balanced center of gravity The ball's configuration has a balanced center of gravity and makes training more precise.



Sportswear | Team Uniform











**SI-FW-306** 



**SI-FW-305** 



SI-FW-301



**SI-FW-302** 



SI-FW-303



SI-FW-304

Material: Custom Fabric. Sizes: All Sizes are Available.
Colors: All Colors are Available.
Printing: Sublimation/Screen Printing/Heat Transfer Sticker.

Custom Logo of your Brand.















100% polyester Mash fabric front pocket Adjustable waist strap with clip Detachable key chain Name tag on inside YKK® zippers Expandable water bottle pocket



















The Travel Pack is a versatile carry-on backpack designed for traveling smart. It features a streamlined design and smart organization so you can skip the baggage carousel and stay on the go. 100% polyester Mash fabric front pocket

Adjustable waist strap with clip Detachable key chain Name tag on inside YKK® zippers Expandable water bottle pocket

SI-SW-1008







Made from organic cotton for an ultra soft feel, the crew neck has a lower environmental impact than conventional cotton. This suit consists of a round neck sweatshirt and comfortable jogging pants. The top has a snap opening at the neck for easy diapering, while the bottom has a drawstring waist for a perfect fit. Stretch Jersey, Organic fabric, Round neck sweatshirt, Snap opening, Bottom with drawstring waist available