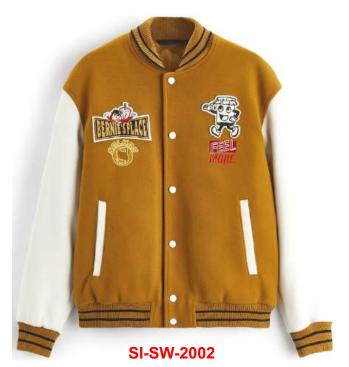

Regular Fit Varsity Jacket Contrast Faux Leather Sleeves Boucle Smiley Detail and Embroidery Detail on Sleeve's Chunky Striped Rib at Cuffs and Collar Paisley Applique and Boucle Patches on Main Body Embroidery Script Detail in Contrast Color on Main Body Contrast Faux Leather Pockets Contrast Color Snap Button Fastening Satin Inner Liner with Woven Badge at Back Neck 100% Polyester Sleeve: 50% Polyester, 50% PU, Liner 100% Polyester" Materials can be changed according to design and style

SI-SW-2008

Regular Fit Varsity Jacket Contrast Faux Leather Sleeves Boucle Smiley Detail and Embroidery Detail on Sleeve's Chunky Striped Rib at Cuffs and Collar Paisley Applique and Boucle Patches on Main Body Embroidery Script Detail in Contrast Color on Main Body Contrast Faux Leather Pockets Contrast Color Snap Button Fastening Satin Inner Liner with Woven Badge at Back Neck 100% Polyester Sleeve: 50% Polyester, 50% PU, Liner 100% Polyester" Materials can be changed according to design and style

SI-SW-2004

Regular Fit Varsity Jacket Contrast Faux Leather Sleeves Boucle Smiley Detail and Embroidery Detail on Sleeve's Chunky Striped Rib at Cuffs and Collar Paisley Applique and Boucle Patches on Main Body Embroidery Script Detail in Contrast Color on Main Body Contrast Faux Leather Pockets Contrast Color Snap Button Fastening Satin Inner Liner with Woven Badge at Back Neck 100% Polyester Sleeve: 50% Polyester, 50% PU, Liner 100% Polyester" Materials can be changed according to design and style