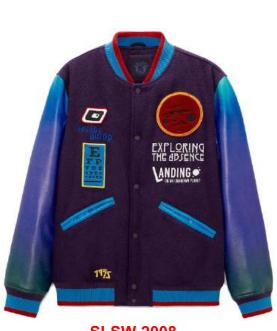

Regular Fit Varsity Jacket Contrast Faux Leather Sleeves Boucle Smiley Detail and Embroidery Detail on Sleeve's Chunky Striped Rib at Cuffs and Collar Paisley Applique and Boucle Patches on Main Body Embroidery Script Detail in Contrast Color on Main Body Contrast Faux Leather Pockets Contrast Color Snap Button Fastening Satin Inner Liner with Woven Badge at Back Neck 100% Polyester Sleeve: 50% Polyester, 50% PU, Liner 100% Polyester" Materials can be changed according to design and style

SI-SW-2008

Regular Fit Varsity Jacket Contrast Faux Leather Sleeves Boucle Smiley Detail and Embroidery Detail on Sleeve's Chunky Striped Rib at Cuffs and Collar Paisley Applique and Boucle Patches on Main Body Embroidery Script Detail in Contrast Color on Main Body Contrast Faux Leather Pockets Contrast Color Snap Button Fastening Satin Inner Liner with Woven Badge at Back Neck 100% Polyester Sleeve: 50% Polyester, 50% PU, Liner 100% Polyester" Materials can be changed according to design and style

SI-SW-2004

Regular Fit Varsity Jacket Contrast Faux Leather Sleeves Boucle Smiley Detail and Embroidery Detail on Sleeve's Chunky Striped Rib at Cuffs and Collar Paisley Applique and Boucle Patches on Main Body Embroidery Script Detail in Contrast Color on Main Body Contrast Faux Leather Pockets Contrast Color Snap Button Fastening Satin Inner Liner with Woven Badge at Back Neck 100% Polyester Sleeve: 50% Polyester, 50% PU, Liner 100% Polyester" Materials can be changed according to design and style