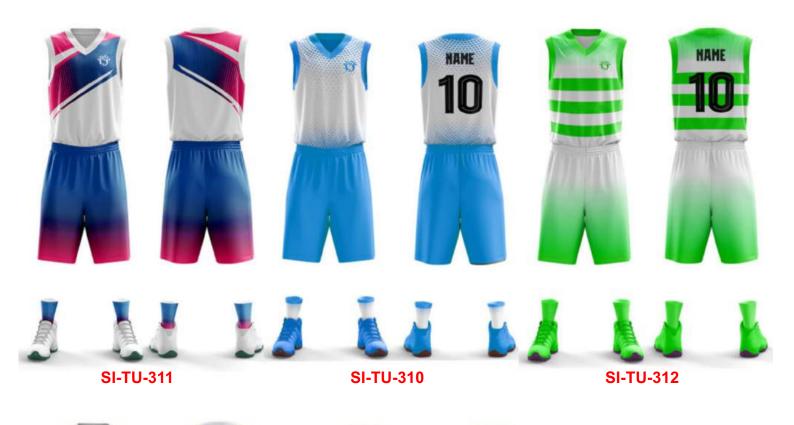

# BASKETBALL UNIFORM Sportswear | Team Uniform

Worldwide Delivery In Bulk Order | Sublimation, Embroidery, Printing | 100% Customization

**SI-TU-314** 

**SI-TU-313** 

Not only design but also customize your fabric. Customize neck label, hang tags, packing bags, etc All kinds of Printings, Embroideries & Labels From neck-label to drawstrings we take care of everything Just imagine your colors, we will do them We are a manufacturer, not a mere reseller or trader Get your dream kit shipped at your doorstep